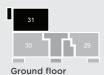

## Plots 31 & 34

## 2 bedroom apartment BLOCK B

| 3.95m x 3.91m |
|---------------|
| 4.01m x 3.53m |
| 7.51m x 3.91m |
| 2.63m x 2.23m |
| 88.40m²       |
|               |