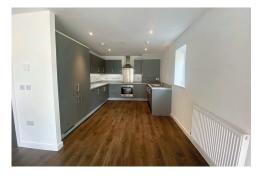

# Specification includes

- Contemporary Manhattan kitchen with dust grey coloured wall units and white laminate worktops
- Stainless steel Zanussi integrated single oven with four ring electric hob and chimney extractor hood
- Zanussi integrated fridge-freezer and washing machine
- Free-standing Candy washer/dryer
- Luxury Roca "Laura" range white bathroom suite with contemporary chrome plated brassware
- Ceramic white wall and floor tiles in bathrooms
- Creo virgina oak brown laminate flooring in living room and hallway
- Homerton grey carpet to bedrooms
- Wall mounted video/telephone door entry handset in hallway
- · One allocated parking space per apartment