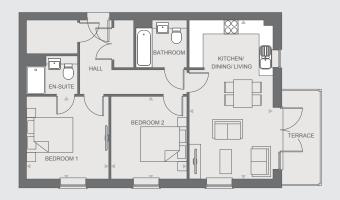

### Plot 56

#### 2 bedroom apartment BLOCK C

| Bedroom 1                  | 3.58m x 3.59m |
|----------------------------|---------------|
| Bedroom 2                  | 3.29m x 3.59m |
| Living/Kitchen/Dining room | 3.65m x 6.73m |
| En-suite                   | 2.23m x 1.67m |
| Bathroom                   | 2.22m x 2.08m |
| Total Area                 | 72.88m²       |

First floor