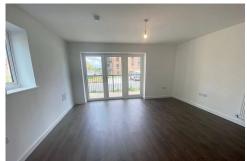

# Specification includes

- Contemporary Manhattan kitchen with dust grey coloured wall units and white laminate worktops
- Stainless steel Zanussi integrated single oven with four ring electric hob and chimney extractor hood
- Zanussi integrated fridge-freezer and washing machine
- Free-standing Candy washer/dryer
- Luxury Roca "Laura" range white bathroom suite with contemporary chrome plated brassware
- Ceramic white wall and floor tiles in bathrooms
- Creo virgina oak brown laminate flooring in living room and hallway
- Homerton grey carpet to bedrooms
- Wall mounted video/telephone door entry handset in hallway
- · One allocated parking space per apartment