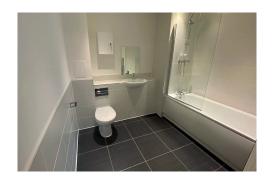

# Specification includes

- Contemporary Manhattan kitchen with dust grey coloured wall units and white laminate worktops
- Stainless steel Zanussi integrated single oven with four ring electric hob and chimney extractor hood
- Zanussi integrated fridge-freezer and washing machine
- Free-standing Candy washer/dryer
- Luxury Roca "Laura" range white bathroom suite with contemporary chrome plated brassware
- Ceramic white wall and floor tiles in bathrooms
- Creo virgina oak brown laminate flooring in living room and hallway
- Homerton grey carpet to bedrooms
- Wall mounted video/telephone door entry handset in hallway
- · One allocated parking space per apartment