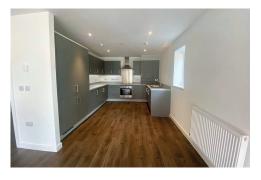

# Specification includes

- Contemporary Manhattan kitchen with dust grey coloured wall units and white laminate worktops
- Stainless steel Zanussi integrated single oven with four ring electric hob and chimney extractor hood
- Zanussi integrated fridge-freezer and washing machine
- Free-standing Candy washer/dryer
- Luxury Roca "Laura" range white bathroom suite with contemporary chrome plated brassware
- Ceramic white wall and floor tiles in bathrooms
- Creo virgina oak brown laminate flooring in living room and hallway
- Homerton grey carpet to bedrooms
- Wall mounted video/telephone door entry handset in hallway
- · One allocated parking space per apartment