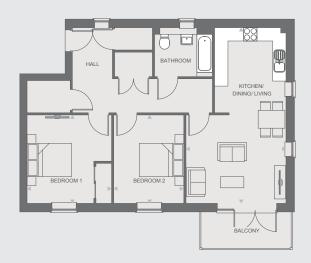

#### 2 bedroom apartment BLOCK A

| Bedroom 1           | 3.83m x 4.01m       |
|---------------------|---------------------|
| Bedroom 2           | 3.17m x 4.01m       |
| Living room         | 4.53m x 4.01m       |
| Kitchen/Dining room | 3.24m x 3.86m       |
| Bathroom            | 2.62m x 2.23m       |
| Total Area          | 87.70m <sup>2</sup> |