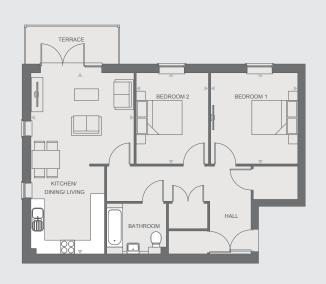

## Plots 31 & 34

## 2 bedroom apartment BLOCK B

| 3.95m x 3.91m |
|---------------|
| 4.01m x 3.53m |
| 7.51m x 3.91m |
| 2.63m x 2.23m |
| 88.40m²       |
|               |