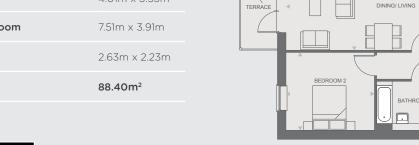

## Plots 31 & 34

## 2 bedroom apartment BLOCK B

| 3.95m x 3.91m |
|---------------|
| 4.01m x 3.53m |
| 7.51m x 3.91m |
| 2.63m x 2.23m |
| 88.40m²       |
|               |