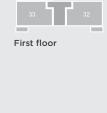

# Plots 32, 35 & 37

## 2 bedroom apartment BLOCK B

| Bedroom 1           | 3.83m x 4.01m       |
|---------------------|---------------------|
| Bedroom 2           | 3.17m x 4.01m       |
| Living room         | 4.53m x 4.01m       |
| Kitchen/Dining room | 3.24m x 3.86m       |
| Bathroom            | 2.62m x 2.23m       |
| Total Area          | 87.70m <sup>2</sup> |