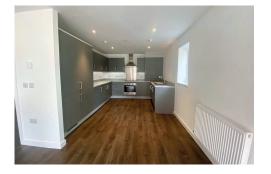

# Specification includes

- Contemporary Manhattan kitchen with dust grey coloured wall units and white laminate worktops
- Stainless steel Zanussi integrated single oven with four ring electric hob and chimney extractor hood
- Zanussi integrated fridge-freezer and washing machine
- Free-standing Candy washer/dryer
- Luxury Roca "Laura" range white bathroom suite with contemporary chrome plated brassware
- Ceramic white wall and floor tiles in bathrooms
- Creo virgina oak brown laminate flooring in living room and hallway
- Homerton grey carpet to bedrooms
- Wall mounted video/telephone door entry handset in hallway
- · One allocated parking space per apartment