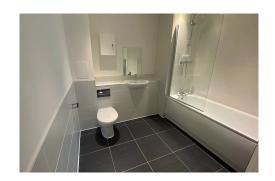

# Specification includes

- Contemporary Manhattan kitchen with dust grey coloured wall units and white laminate worktops
- Stainless steel Zanussi integrated single oven with four ring electric hob and chimney extractor hood
- Zanussi integrated fridge-freezer and washing machine
- Free-standing Candy washer/dryer
- Luxury Roca "Laura" range white bathroom suite with contemporary chrome plated brassware
- Ceramic white wall and floor tiles in bathrooms
- Creo virgina oak brown laminate flooring in living room and hallway
- Homerton grey carpet to bedrooms
- Wall mounted video/telephone door entry handset in hallway
- · One allocated parking space per apartment