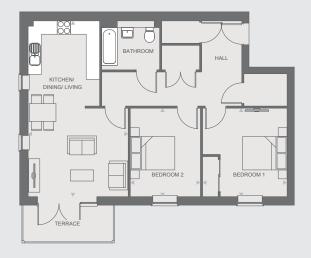

## 2 bedroom apartment BLOCK B

| Bedroom 1           | 3.83m x 4.01m       |
|---------------------|---------------------|
| Bedroom 2           | 3.17m x 4.01m       |
| Living room         | 4.53m x 4.01m       |
| Kitchen/Dining room | 3.24m x 3.86m       |
| Bathroom            | 2.62m x 2.23m       |
| Total Area          | 87.70m <sup>2</sup> |