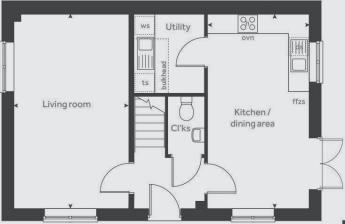

## 3-bedroom house

| Kitchen/dining        | 6.25m x 2.96m |
|-----------------------|---------------|
| Living room           | 6.25m x 3.38m |
| Main bedroom          | 3.98m x 3.43m |
| Main bedroom en-suite | 2.09m x 2.09m |
| Bedroom 2             | 3.39m x 2.97m |
| Bedroom 3             | 3.03m x 2.60m |
| Bathroom              | 2.09m x 2.09m |
| Total Area            | 1,024 sq ft   |

**Ground floor** 

First floor

Any floor plans are a general outline of the layout of the property for guidance only. All measurements are approximate and may vary and any intending purchasers should not rely on them as statements of fact or representations of fact but must satisfy themselves by inspection or otherwise as to their accuracy. Dimensions shown are not intended to be relied upon for installation of appliances or items of furniture or otherwise. CGI's and images are for illustrative purposes only. Specifications are subject to change. Images are indicative only and may be of previous developments. Journey times and distances taken from google.com/ maps and are correct before going to print. All times and distances listed are approximate and may vary depending on time of travel.