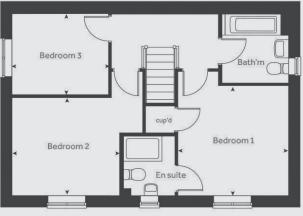

## 3-bedroom house

| Kitchen/dining        | 6.25m x 2.96m |
|-----------------------|---------------|
| Living room           | 6.25m x 3.38m |
| Main bedroom          | 3.98m x 3.43m |
| Main bedroom en-suite | 2.09m x 2.09m |
| Bedroom 2             | 3.39m x 2.97m |
| Bedroom 3             | 3.03m x 2.60m |
| Bathroom              | 2.09m x 2.09m |
| Total Area            | 1,024 sq ft   |

**Ground floor** 

First floor

Any floor plans are a general outline of the layout of the property for guidance only. All measurements are approximate and may vary and any intending purchasers should not rely on them as statements of fact or representations of fact but must satisfy themselves by inspection or otherwise as to their accuracy. Dimensions shown are not intended to be relied upon for installation of appliances or items of furniture or otherwise. CGI's and images are for illustrative purposes only. Specifications are subject to change. Images are indicative only and may be of previous developments. Journey times and distances taken from google.com/ maps and are correct before going to print. All times and distances listed are approximate and may vary depending on time of travel.