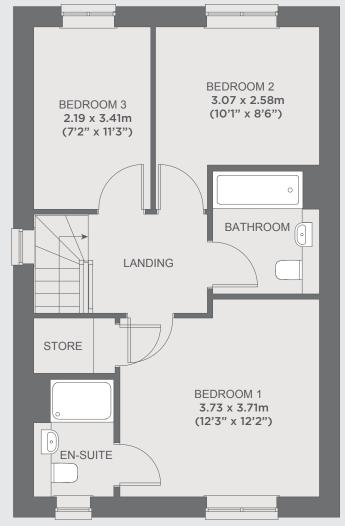

## Contact us:

T: 0800 030 8888

**E:** contactus@your**persona**home.com

W: yourpersonahome.com

Blackmore Road, Kelvedon Hatch, CM15 OFP

Ground floor

First floor

## First floor

| Bedroom 1  | 3.73m x 3.71m |
|------------|---------------|
| Bedroom 2  | 3.07m x 2.58m |
| Bedroom 3  | 2.19m x 3.41m |
|            |               |
| Total area | 94.11 m²      |