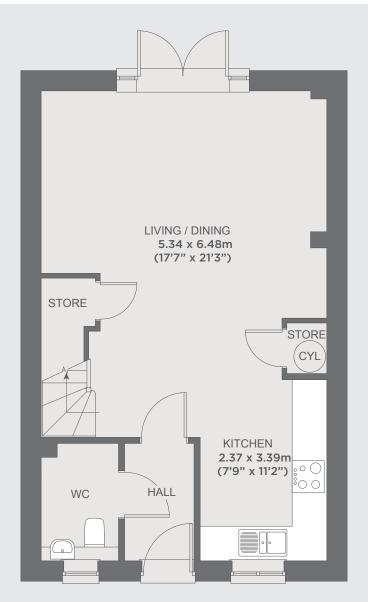

## Contact us:

T: 0800 030 8888

**E:** contactus@your**persona**home.com

W: yourpersonahome.com

Blackmore Road, Kelvedon Hatch, CM15 OFP

Ground floor

First floor

## **Ground floor**

| Kitchen       | 2.37m x 3.39m |
|---------------|---------------|
| Living/dining | 5.34m x 6.48m |