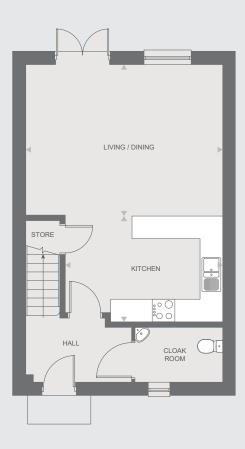

## 3-bedroom house

| Kitchen/Living/dining area | 6.83m x 5.26m |
|----------------------------|---------------|
| Main bedroom               | 4.24m x 3.01m |
| Bedroom 2                  | 4.15m x 3.01m |
| Bedroom 3                  | 2.92m x 2.77m |
| Bathroom                   | 1.94m x 1.2m  |
| Total Area                 | 89 sq m       |

BEDROOM 3 BEDROOM 2 LANDING STORE BEDROOM 1 BATHROOM

**GROUND FLOOR** 

FIRST FLOOR

Any floor plans are a general outline of the layout of the property for guidance only. All measurements are approximate and may vary and any intending purchasers should not rely on them as statements of fact or representations of fact but must satisfy themselves by inspection or otherwise as to their accuracy. Dimensions shown are not intended to be relied upon for installation of appliances or items of furniture or otherwise. Cgi's and images are for illustrative purposes only and do not constitute nor constitute part of an offer or contract.