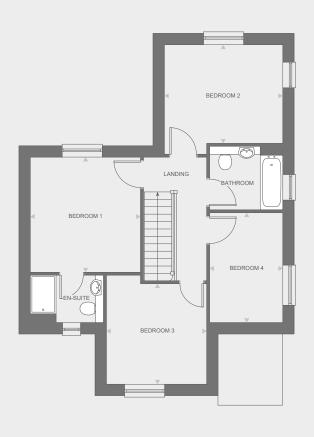

## 4-bedroom house

| Kitchen/dining room   | 5.89m x 4.33m |
|-----------------------|---------------|
| Living room           | 5.14m x 3.37m |
| Study                 | 2.69m x 2.11m |
| Main bedroom          | 3.58m x 3.43m |
| Main bedroom en-suite | 2.3m x 1.51m  |
| Bedroom 2             | 3.68m x 3.4m  |
| Bedroom 3             | 3.39m x 3.12m |
| Bedroom 4             | 3.41m x 2.28m |
| Bathroom              | 2.38m x 2m    |
| Total Area            | 119 sa m      |

GROUND FLOOR FIRST FLOOR