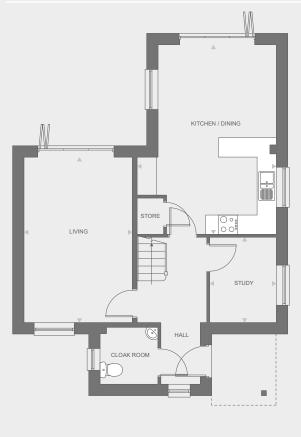

## 4-bedroom house

| Kitchen/dining room   | 5.89m x 4.33m |
|-----------------------|---------------|
| Living room           | 5.14m x 3.37m |
| Study                 | 2.69m x 2.11m |
| Main bedroom          | 3.58m x 3.43m |
| Main bedroom en-suite | 2.3m x 1.51m  |
| Bedroom 2             | 3.68m x 3.4m  |
| Bedroom 3             | 3.39m x 3.12m |
| Bedroom 4             | 3.41m x 2.28m |
| Bathroom              | 2.38m x 2m    |
| Total Area            | 119 sa m      |

GROUND FLOOR FIRST FLOOR