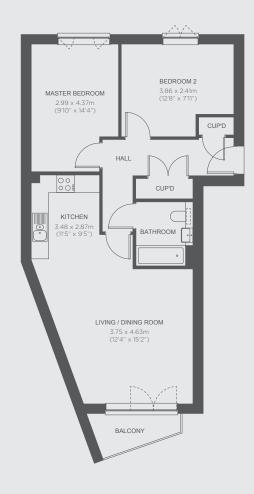

## The Margaretting - Plots 18, 35, 52

2-bedroom apartments

| Kitchen            | 3.48m x 2.87m              |
|--------------------|----------------------------|
| Living/Dining Room | 3.75m x 4.63m              |
| Master bedroom     | 2.99m x 4.37m              |
| Bedroom 2          | 3.86m x 2.41m              |
| Total Area         | <b>71.4</b> m <sup>2</sup> |

First floor

Second floor

Plots available for affordable rent.

Shared ownership.

Third floor

Any floor plans are a general outline of the layout of the property for guidance only. All measurements are approximate and may vary and any intending purchasers should not rely on them as statements of fact or representations of fact but must satisfy themselves by inspection or otherwise as to their accuracy. Dimensions shown are not intended to be relied upon for installation of appliances or items of furniture or otherwise. CGI's and images are for illustrative purposes only. Specifications are subject to change. Images are indicative only and may be of previous developments.