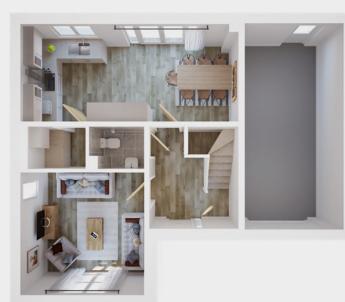

## Ground floor

| Kitchen/dining | 6.72m x 3.03m |
|----------------|---------------|
| Utility        | 2.03m x 1.32m |
| Living room    | 3.81m x 3.77m |