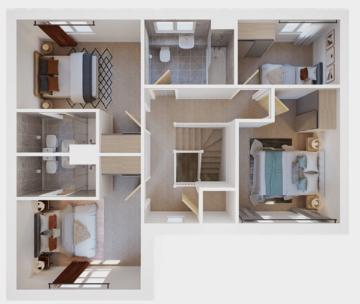

## **First floor**

| Master bedroom | 3.84m x 2.78m |
|----------------|---------------|
| En-suite       | 2.46m x 1.28m |
| Bedroom 2      | 3.83m x 2.75m |
| En-suite       | 2.46m x 1.28m |
| Bedroom 3      | 4.20m x 3.11m |
| Bedroom 4      | 3.15m x 2.04m |
| Bathroom       | 2.76m x 2.04m |
|                |               |