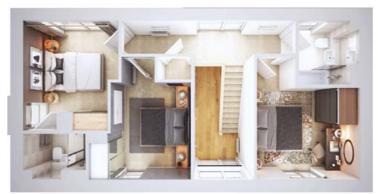

#### 4 bedroom home

With double height living spaces and plenty of natural light flooding in, there's never a dull day in the Garnet. This home offers plenty of space and versatility for all the family – plus an additional snug! This home is available as detached, semi-detached or end terrace.

#### Total floor area 120.6 m<sup>2</sup>

#### Ground floor

| Living/dining | 5.51m | × | 3.56m |
|---------------|-------|---|-------|
| Kitchen       | 3.56m | X | 3.10m |
| Snug          | 3.21m | X | 2.92m |

| Master bedroom  | 4.34m | × | 2.75m |
|-----------------|-------|---|-------|
| Master en-suite | 1.51m | X | 1.95m |
| Bedroom 2       | 4.27m | X | 2.75m |
| Bedroom 3       | 3.02m | X | 2.51m |
| Bedroom 4       | 3.14m | X | 2.51m |
| Bathroom        | 2.53m | X | 1.95m |