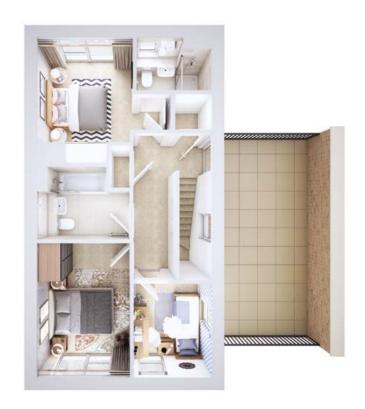

## Jade

For a home that brings everyone together, choose Jade. With an open plan kitchen, living and dining space as well as a breakfast bar at the centre, Jade is a home perfect for spending quality time with loved ones. This home is available as detached, semi-detached, mid-terrace or end terrace.

#### Ground floor

| Living  | 5.02m | X | 3.34m |
|---------|-------|---|-------|
| Kitchen | 4.00m | Х | 3.80m |
| Dining  | 4 00m | × | 2 61m |

| Master bedroom  | 3.60m | X | 2.75m |
|-----------------|-------|---|-------|
| Master en-suite | 2.15m | Х | 1.51m |
| Bedroom 2       | 3.85m | X | 2.68m |
| Bedroom 3       | 2.80m | X | 2.25m |
| Bathroom        | 2.66m | X | 2.09m |