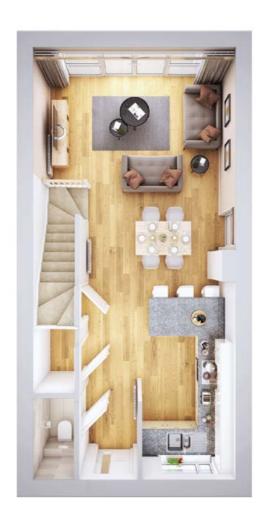

#### 3 bedroom home

Topaz brings the outdoors in, with two sets of patio doors letting in floods of light into the open plan kitchen, dining and living space. Upstairs, light is a key feature too, with floor-to-ceiling windows to the bedrooms and double height ceilings in the hallways. This home is available as detached, mid-terrace or end terrace.

#### Ground floor

| Living/dining | 5.86m | X | 3.79m |
|---------------|-------|---|-------|
| Kitchen       | 5.70m | X | 3.25m |

| Master bedroom  | 3.63m | X | 3.14m |
|-----------------|-------|---|-------|
| Master en-suite | 2.06m | X | 1.50m |
| Bedroom 2       | 3.39m | X | 3.03m |
| Bedroom 3       | 3.36m | X | 3.21m |
| Bathroom        | 2.11m | X | 2.01m |