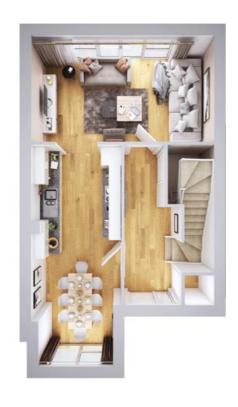

#### 2 bedroom home

A lovely home with versatile open plan living space at the heart of it all; a perfect space for eating, entertaining or relaxing! Enjoy views of the beautiful garden through the French doors the moment you enter the home. This home is available as detached, semi-detached, mid-terrace or end terrace.

#### Ground floor

| Living/dining | 5.61m | X | 4.46m |
|---------------|-------|---|-------|
| Kitchen       | 3.91m | X | 2.15m |

| Master bedroom  | 4.46m | X | 3.20m |
|-----------------|-------|---|-------|
| Master en-suite | 2.15m | Х | 1.50m |
| Bedroom 2       | 4.46m | Х | 2.65m |
| Bathroom        | 2.15m | × | 2.00m |