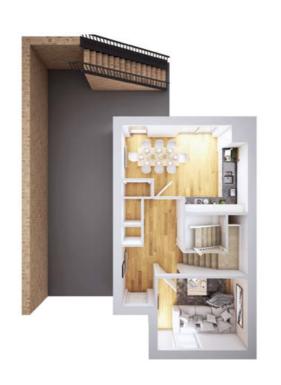

#### 2 bedroom home

A lovely home with versatile open plan living space at the heart of it all; a perfect space for eating, entertaining or relaxing! Enjoy views of the beautiful garden through the French doors the moment you enter the home. This home is available as detached, semi-detached, mid-terrace or end terrace.

Total floor area 85.0 m<sup>2</sup>

#### Ground floor

| Living/dining | 5.61m | X | 4.46m |
|---------------|-------|---|-------|
| Kitchen       | 3.91m | X | 2.15m |

| Master bedroom  | 4.46m | X | 3.20m |
|-----------------|-------|---|-------|
| Master en-suite | 2.15m | Х | 1.50m |
| Bedroom 2       | 4.46m | Х | 2.65m |
| Bathroom        | 2.15m | × | 2.00m |