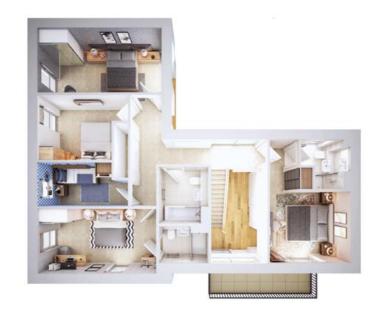

#### 2 bedroom home

A lovely home with versatile open plan living space at the heart of it all; a perfect space for eating, entertaining or relaxing! Enjoy views of the beautiful garden through the French doors the moment you enter the home. This home is available as detached, semi-detached, mid-terrace or end terrace.

Total floor area 85.0 m<sup>2</sup>

#### Ground floor

| Living/dining | 5.61m | X | 4.46m |
|---------------|-------|---|-------|
| Kitchen       | 3.91m | X | 2.15m |

| Master bedroom  | 4.46m | X | 3.20m |
|-----------------|-------|---|-------|
| Master en-suite | 2.15m | Х | 1.50m |
| Bedroom 2       | 4.46m | Х | 2.65m |
| Bathroom        | 2.15m | × | 2.00m |