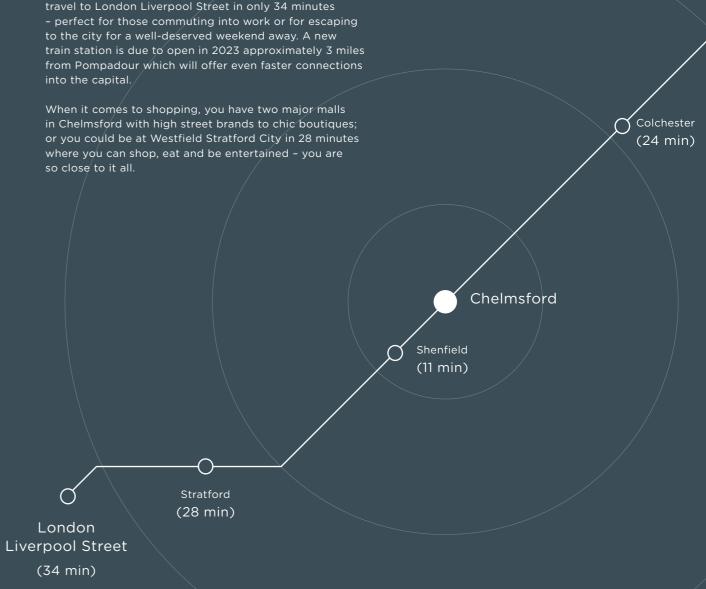

### All within reach

Living at Pompadour means you will have more time at home and spend less time travelling. The development is 3.5 miles away from the A12 for journeys into London and links directly to the M25. If you are wanting to travel further afield, Pompadour is only 15.8 miles away from Stansted Airport, which flies to over 170 destinations.

Chelmsford train station is 3.9 miles from home and runs regular services through East Anglia. You can easily travel to London Liverpool Street in only 34 minutes - perfect for those commuting into work or for escaping to the city for a well-deserved weekend away. A new train station is due to open in 2023 approximately 3 miles from Pompadour which will offer even faster connections into the capital.

in Chelmsford with high street brands to chic boutiques; or you could be at Westfield Stratford City in 28 minutes where you can shop, eat and be entertained - you are so close to it all.

Travel times are taken from google.co.uk/maps and tfl.gov.uk.