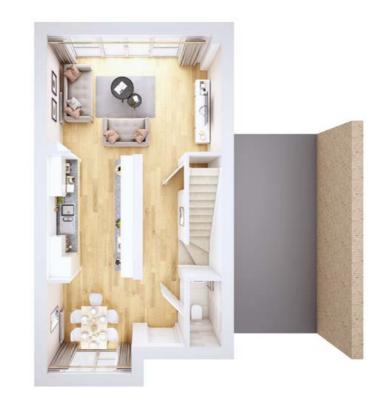

## Jade

For a home that brings everyone together, choose Jade. With an open plan kitchen, living and dining space as well as a breakfast bar at the centre, Jade is a home perfect for spending quality time with loved ones. This home is available as detached, semi-detached, mid-terrace or end terrace.

#### Ground floor

| Living  | 5.02m | X | 3.34m |
|---------|-------|---|-------|
| Kitchen | 4.00m | Х | 3.80m |
| Dining  | 4 00m | × | 2 61m |

| Master bedroom  | 3.60m | X | 2.75m |
|-----------------|-------|---|-------|
| Master en-suite | 2.15m | Х | 1.51m |
| Bedroom 2       | 3.85m | X | 2.68m |
| Bedroom 3       | 2.80m | X | 2.25m |
| Bathroom        | 2.66m | X | 2.09m |