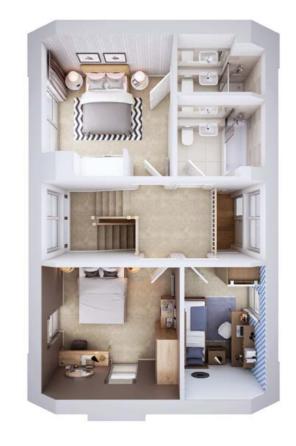

## Onyx

Images and CGIs are for illustrative purposes only and are correct at time of print.

#### 4 bedroom home

Onyx is sure to impress. Set across three floors, this beautiful home has a variety of living spaces, including a snug - perfect for some quiet downtime! Onyx is not one to miss. This home is available as a mid-terrace or end terrace.

Total floor area 120.6 m<sup>2</sup>

#### Ground floor

| Kitchen/<br>dining | 5.14m | X | 2.91m |
|--------------------|-------|---|-------|
| Snug               | 3.67m | Х | 2.93m |

#### First floor

| Living room        | 4.09m | X | 3.67m |
|--------------------|-------|---|-------|
| Master<br>bedroom  | 3.21m | X | 2.89m |
| Master<br>en-suite | 2.10m | X | 1.50m |
| Bedroom 2          | 3.67m | X | 2.46m |
| Bathroom           | 2.10m | X | 2.00m |

#### Second floor

| Bedroom 3 | 2.93m | X | 2.43m |
|-----------|-------|---|-------|
| En-suite  | 2.93m | X | 2.42m |
| Bedroom 4 | 3.67m | × | 2.93m |