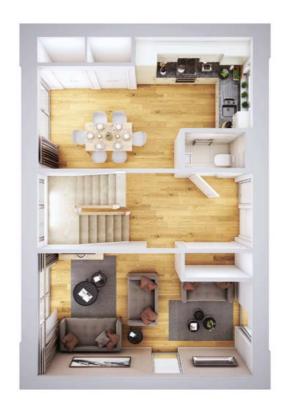

#### 2 bedroom home

A lovely home with versatile open plan living space at the heart of it all; a perfect space for eating, entertaining or relaxing! Enjoy views of the beautiful garden through the French doors the moment you enter the home. This home is available as detached, semi-detached, mid-terrace or end terrace.

Total floor area 85.0 m<sup>2</sup>

#### Ground floor

| Living/dining | 5.61m | X | 4.46m |
|---------------|-------|---|-------|
| Kitchen       | 3.91m | X | 2.15m |

| Master bedroom  | 4.46m | X | 3.20m |
|-----------------|-------|---|-------|
| Master en-suite | 2.15m | Х | 1.50m |
| Bedroom 2       | 4.46m | Х | 2.65m |
| Bathroom        | 2.15m | × | 2.00m |