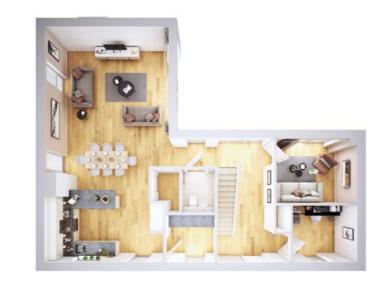

#### 2 bedroom home

A lovely home with versatile open plan living space at the heart of it all; a perfect space for eating, entertaining or relaxing! Enjoy views of the beautiful garden through the French doors the moment you enter the home. This home is available as detached, semi-detached, mid-terrace or end terrace.

Total floor area 85.0 m<sup>2</sup>

#### Ground floor

| Living/dining | 5.61m | X | 4.46m |
|---------------|-------|---|-------|
| Kitchen       | 3.91m | X | 2.15m |

| Master bedroom  | 4.46m | X | 3.20m |
|-----------------|-------|---|-------|
| Master en-suite | 2.15m | Х | 1.50m |
| Bedroom 2       | 4.46m | Х | 2.65m |
| Bathroom        | 2.15m | × | 2.00m |