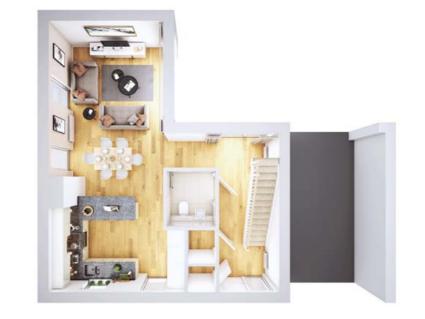

#### 4 bedroom home

With double height living spaces and plenty of natural light flooding in, there's never a dull day in the Garnet. This home offers plenty of space and versatility for all the family – plus an additional snug! This home is available as detached, semi-detached or end terrace.

#### Total floor area 120.6 m<sup>2</sup>

#### Ground floor

| Living/dining | 5.51m | × | 3.56m |
|---------------|-------|---|-------|
| Kitchen       | 3.56m | X | 3.10m |
| Snug          | 3.21m | X | 2.92m |

| Master bedroom  | 4.34m | × | 2.75m |
|-----------------|-------|---|-------|
| Master en-suite | 1.51m | X | 1.95m |
| Bedroom 2       | 4.27m | X | 2.75m |
| Bedroom 3       | 3.02m | X | 2.51m |
| Bedroom 4       | 3.14m | X | 2.51m |
| Bathroom        | 2.53m | X | 1.95m |