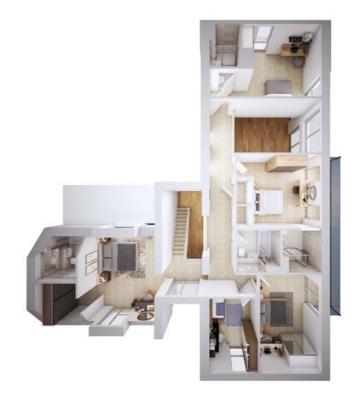

#### 4 bedroom home

With double height living spaces and plenty of natural light flooding in, there's never a dull day in the Garnet. This home offers plenty of space and versatility for all the family – plus an additional snug! This home is available as detached, semi-detached or end terrace.

#### Total floor area 120.6 m<sup>2</sup>

#### Ground floor

| Living/dining | 5.51m | × | 3.56m |
|---------------|-------|---|-------|
| Kitchen       | 3.56m | X | 3.10m |
| Snug          | 3.21m | X | 2.92m |

| Master bedroom  | 4.34m | × | 2.75m |
|-----------------|-------|---|-------|
| Master en-suite | 1.51m | X | 1.95m |
| Bedroom 2       | 4.27m | X | 2.75m |
| Bedroom 3       | 3.02m | X | 2.51m |
| Bedroom 4       | 3.14m | X | 2.51m |
| Bathroom        | 2.53m | X | 1.95m |