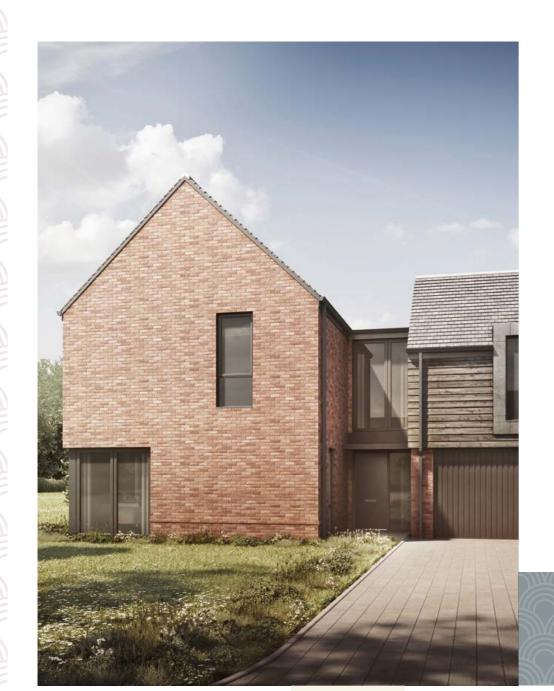

g and dining space, floods of light, a balcony to enjoy in the summer months plus an additional snug and a study – there's something for everyone. This home is available as detached, semi-detached or end terrace.

Total floor area 182.9 m<sup>2</sup>





#### Ground floor

| Living/dining | 6.87m | X | 5.25m |
|---------------|-------|---|-------|
| Kitchen       | 4.42m | X | 3.10m |
| Snug          | 3.42m | × | 2.85m |
| Study         | 2.40m | X | 2.72m |

| Master bedroom  | 3.04m | X | 3.02m |
|-----------------|-------|---|-------|
| Master en-suite | 2.10m | X | 1.59m |
| Bedroom 2       | 5.02m | X | 2.75m |
| En-suite        | 2.10m | X | 1.57m |
| Bedroom 3       | 5.25m | X | 2.75m |
| Bedroom 4       | 3.13m | X | 2.75m |
| Bedroom 5       | 3.13m | × | 1.88m |





## Opal



Images and CGIs are for illustrative purposes only and are correct at time of print.

#### 5 bedroom home

A real showstopper, Opal is a mansion house that is bound to turn a few heads! With its floor-to-ceiling windows, double height entrance hallway and glass linking corridor, there's more than enough to impress you. This home is available as detached, semi-detached or end terrace.

Total floor area 228.7 m<sup>2</sup>





#### Ground floor

| Living/dining | 6.24m | X | 5.59m |
|---------------|-------|---|-------|
| Kitchen       | 5.59m | Х | 4.85m |
| Snug          | 5.59m | X | 4.12m |

| Master bedroom | 4.57m | X | 3.80m |
|----------------|-------|---|-------|
| Dressing room  | 2.35m | X | 2.03m |
| Bedroom 2      | 3.97m | X | 3.60m |
| En-suite 2     | 2.11m | X | 1.51m |
|