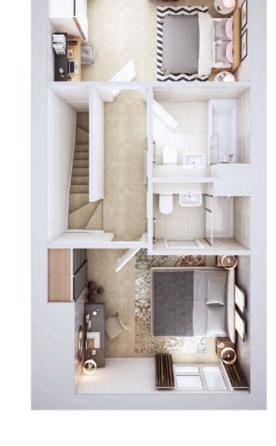

#### 3 bedroom home

Topaz brings the outdoors in, with two sets of patio doors letting in floods of light into the open plan kitchen, dining and living space. Upstairs, light is a key feature too, with floor-to-ceiling windows to the bedrooms and double height ceilings in the hallways. This home is available as detached, mid-terrace or end terrace.

#### Ground floor

| Living/dining | 5.86m | X | 3.79m |
|---------------|-------|---|-------|
| Kitchen       | 5.70m | X | 3.25m |

| Master bedroom  | 3.63m | X | 3.14m |
|-----------------|-------|---|-------|
| Master en-suite | 2.06m | X | 1.50m |
| Bedroom 2       | 3.39m | X | 3.03m |
| Bedroom 3       | 3.36m | X | 3.21m |
| Bathroom        | 2.11m | X | 2.01m |