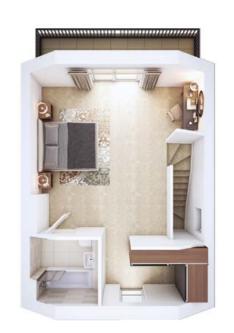

#### 2 bedroom home

A lovely home with versatile open plan living space at the heart of it all; a perfect space for eating, entertaining or relaxing! Enjoy views of the beautiful garden through the French doors the moment you enter the home. This home is available as detached, semi-detached, mid-terrace or end terrace.

#### Ground floor

| Living/dining | 5.61m | X | 4.46m |
|---------------|-------|---|-------|
| Kitchen       | 3.91m | X | 2.15m |

| Master bedroom  | 4.46m | X | 3.20m |
|-----------------|-------|---|-------|
| Master en-suite | 2.15m | Х | 1.50m |
| Bedroom 2       | 4.46m | Х | 2.65m |
| Bathroom        | 2.15m | × | 2.00m |