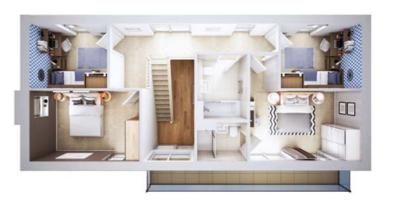

## Jade

For a home that brings everyone together, choose Jade. With an open plan kitchen, living and dining space as well as a breakfast bar at the centre, Jade is a home perfect for spending quality time with loved ones. This home is available as detached, semi-detached, mid-terrace or end terrace.

Total floor area 96.2 m<sup>2</sup>

#### Ground floor

| Living  | 5.02m | X | 3.34m |
|---------|-------|---|-------|
| Kitchen | 4.00m | Х | 3.80m |
| Dining  | 4 00m | × | 2 61m |

| Master bedroom  | 3.60m | X | 2.75m |
|-----------------|-------|---|-------|
| Master en-suite | 2.15m | Х | 1.51m |
| Bedroom 2       | 3.85m | X | 2.68m |
| Bedroom 3       | 2.80m | X | 2.25m |
| Bathroom        | 2.66m | X | 2.09m |