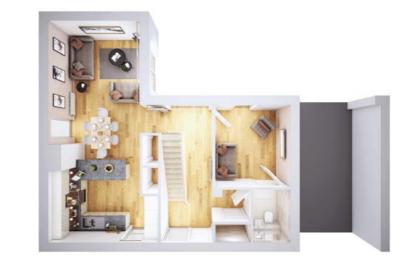

## Onyx

Images and CGIs are for illustrative purposes only and are correct at time of print.

#### 4 bedroom home

Onyx is sure to impress. Set across three floors, this beautiful home has a variety of living spaces, including a snug - perfect for some quiet downtime! Onyx is not one to miss. This home is available as a mid-terrace or end terrace.

#### Ground floor

| Kitchen/<br>dining | 5.14m | X | 2.91m |
|--------------------|-------|---|-------|
| Snug               | 3.67m | Х | 2.93m |