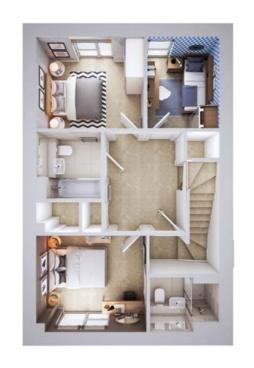

#### 2 bedroom home

A lovely home with versatile open plan living space at the heart of it all; a perfect space for eating, entertaining or relaxing! Enjoy views of the beautiful garden through the French doors the moment you enter the home. This home is available as detached, semi-detached, mid-terrace or end terrace.

#### Ground floor

| Living/dining | 5.61m | X | 4.46m |
|---------------|-------|---|-------|
| Kitchen       | 3.91m | X | 2.15m |

| Master bedroom  | 4.46m | X | 3.20m |
|-----------------|-------|---|-------|
| Master en-suite | 2.15m | Х | 1.50m |
| Bedroom 2       | 4.46m | Х | 2.65m |
| Bathroom        | 2.15m | × | 2.00m |