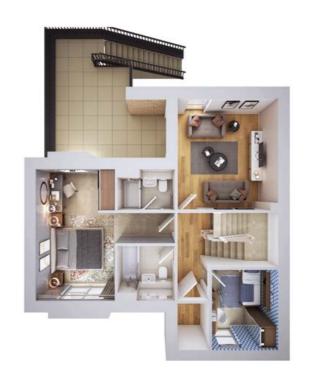

#### 4 bedroom home

With double height living spaces and plenty of natural light flooding in, there's never a dull day in the Garnet. This home offers plenty of space and versatility for all the family – plus an additional snug! This home is available as detached, semi-detached or end terrace.

#### Total floor area 120.6 m<sup>2</sup>

#### Ground floor

| Living/dining | 5.51m | × | 3.56m |
|---------------|-------|---|-------|
| Kitchen       | 3.56m | X | 3.10m |
| Snug          | 3.21m | X | 2.92m |

| Master bedroom  | 4.34m | × | 2.75m |
|-----------------|-------|---|-------|
| Master en-suite | 1.51m | X | 1.95m |
| Bedroom 2       | 4.27m | X | 2.75m |
| Bedroom 3       | 3.02m | X | 2.51m |
| Bedroom 4       | 3.14m | X | 2.51m |
| Bathroom        | 2.53m | X | 1.95m |