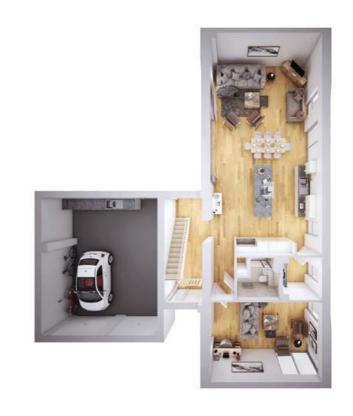

#### 2 bedroom home

A lovely home with versatile open plan living space at the heart of it all; a perfect space for eating, entertaining or relaxing! Enjoy views of the beautiful garden through the French doors the moment you enter the home. This home is available as detached, semi-detached, mid-terrace or end terrace.

Total floor area 85.0 m<sup>2</sup>

#### Ground floor

| Living/dining | 5.61m | X | 4.46m |
|---------------|-------|---|-------|
| Kitchen       | 3.91m | X | 2.15m |

| Master bedroom  | 4.46m | X | 3.20m |
|-----------------|-------|---|-------|
| Master en-suite | 2.15m | Х | 1.50m |
| Bedroom 2       | 4.46m | Х | 2.65m |
| Bathroom        | 2.15m | × | 2.00m |