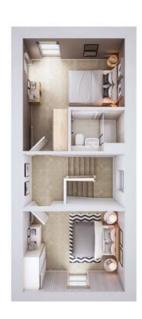

#### First floor

| Living room        | 4.09m | X | 3.67m |
|--------------------|-------|---|-------|
| Master<br>bedroom  | 3.21m | X | 2.89m |
| Master<br>en-suite | 2.10m | X | 1.50m |
| Bedroom 2          | 3.67m | X | 2.46m |
| Bathroom           | 2.10m | X | 2.00m |

#### Second floor

| Bedroom 3 | 2.93m | X | 2.43m |
|-----------|-------|---|-------|
| En-suite  | 2.93m | X | 2.42m |
| Bedroom 4 | 3.67m | × | 2.93m |