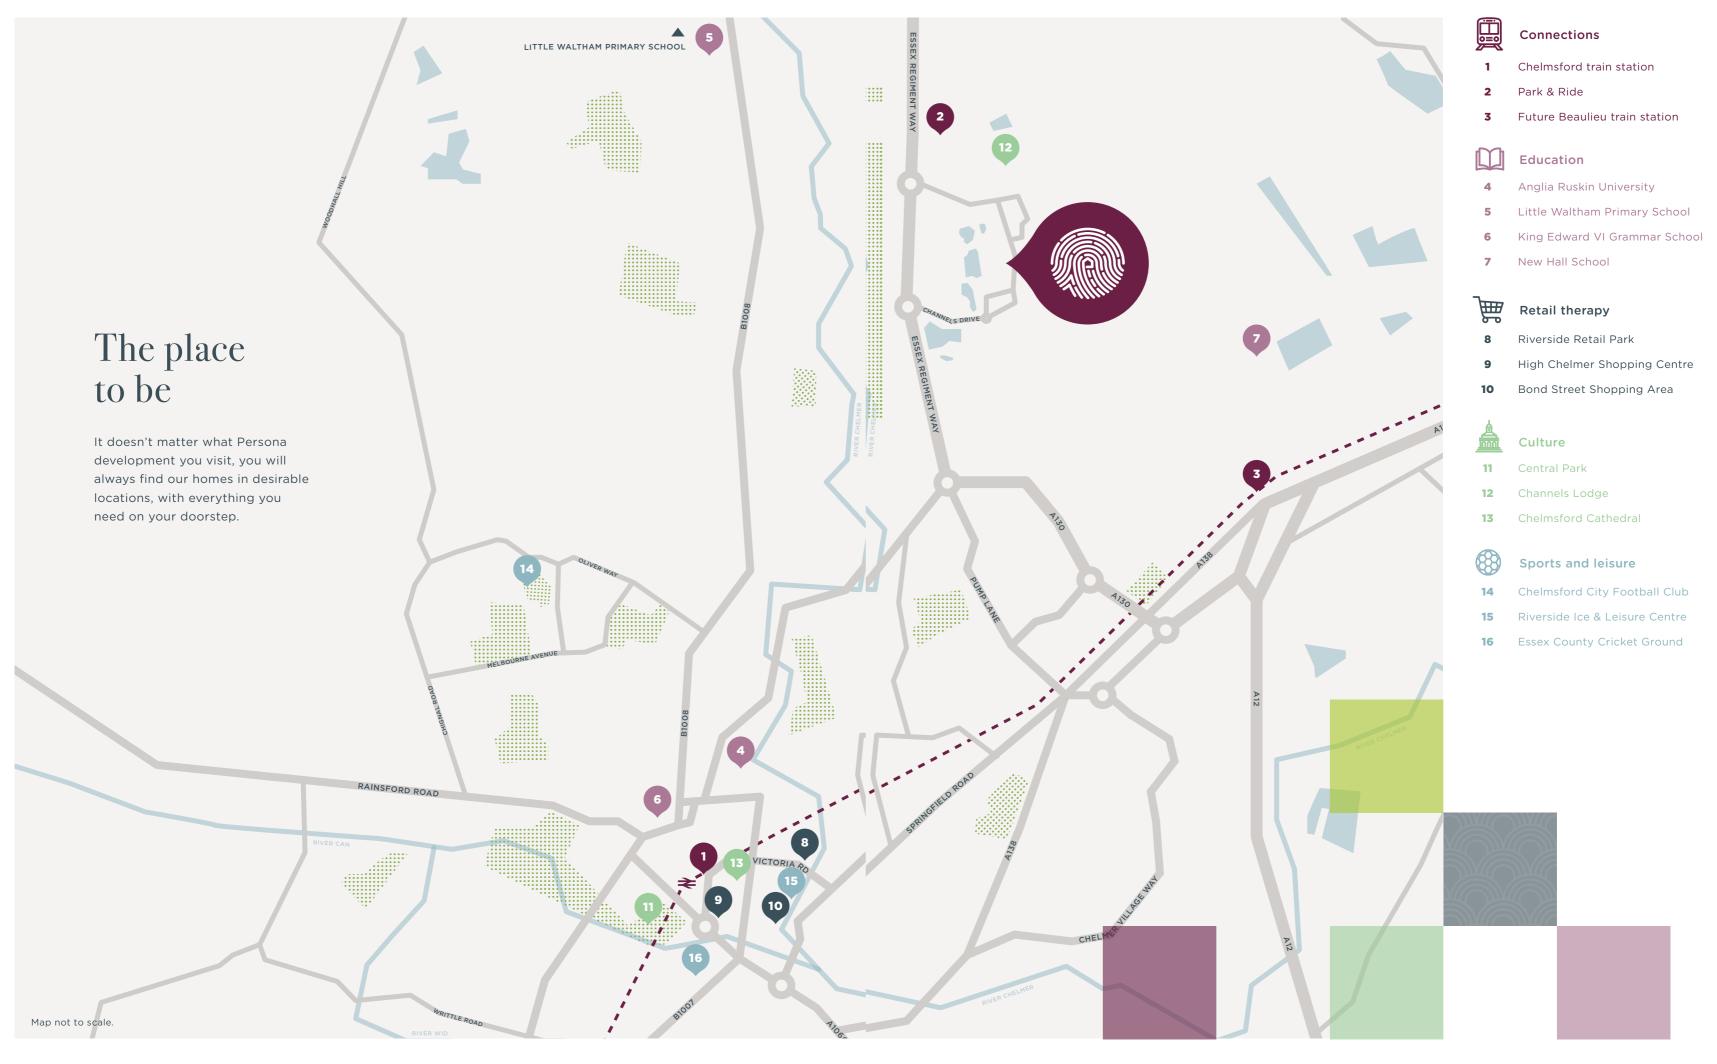

### All within reach

Living at Pompadour means you will have more time at home and spend less time travelling. The development is 3.5 miles away from the A12 for journeys into London and links directly to the M25. If you are wanting to travel further afield, Pompadour is only 15.8 miles away from Stansted Airport, which flies to over 170 destinations.

Chelmsford train station is 3.9 miles from home and runs regular services through East Anglia. You can easily travel to London Liverpool Street in only 34 minutes - perfect for those commuting into work or for escaping to the city for a well-deserved weekend away. A new train station is due to open in 2023 approximately 3 miles from Pompadour which will offer even faster connections into the capital.

in Chelmsford with high street brands to chic boutiques; or you could be at Westfield Stratford City in 28 minutes where you can shop, eat and be entertained - you are so close to it all.

Travel times are taken from google.co.uk/maps and tfl.gov.uk.