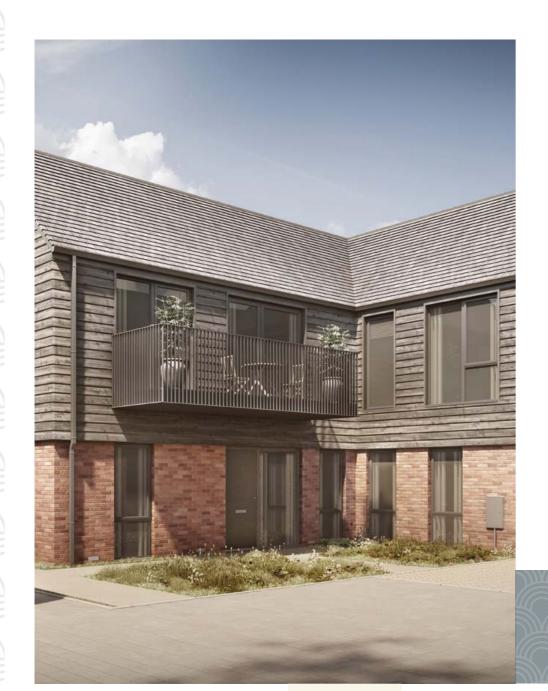

ead in the king of all master bedrooms, with an abundance of space, an en-suite and its very own dressing room. This home is available as detached, semi-detached or mid-terrace.

#### Total floor area 142.8 m<sup>2</sup>







#### Ground floor

| Kitchen/<br>dining | 6.91m | X | 2.32n |
|--------------------|-------|---|-------|
| Livina             | 5.70m | × | 3.31m |

#### First floor

| Bedroom 2 | 3.43m | X | 3.00m |
|-----------|-------|---|-------|
| En-suite  | 2.16m | X | 1.70m |
| Bedroom 3 | 3.35m | X | 2.85m |
| Bedroom 4 | 2.85m | X | 2.25m |
| Bathroom  | 2.09m | X | 2.01m |

#### Second floor

| Master<br>bedroom | 5.70m | × | 5.58m |
|-------------------|-------|---|-------|
| Master en-suite   | 2.27m | × | 2.01m |
| Dressing room     | 3.32m | × | 1.71m |



## Agate



#### 5 bedroom home

Agate has so much to offer. Beautiful open plan living and dining space, floods of light, a balcony to enjoy in the summer months plus an additional snug and a study – there's something for everyone. This home is available as detached, semi-detached or end terrace.

Total floor area 182.9 m<sup>2</sup>





#### Ground floor

| Living/dining | 6.87m | X | 5.25m |
|---------------|-------|---|-------|
| Kitchen       | 4.42m | X | 3.10m |
| Snug          | 3.42m | × | 2.85m |
| Study         | 2.40m | X | 2.72m |

| Master bedroom  | 3.04m | X | 3.02m |
|-----------------|-------|---|-------|
| Master en-suite | 2.10m | X | 1.59m |
| Bedroom 2       | 5.02m | X | 2.75m |
| En-suite        | 2.10m | X | 1.57m |
| Bedroom 3       | 5.25m | X | 2.75m |
| Bedroom 4