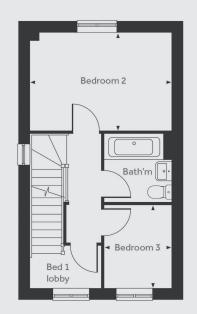

## 3-bedroom house

| Kitchen/dining        | 4.60m x 2.18m |
|-----------------------|---------------|
| Living room           | 4.74m x 2.77m |
| Main bedroom          | 3.47m x 2.91m |
| Main bedroom en-suite | 2.91m x 1.60m |
| Bedroom 2             | 4.74m x 2.86m |
| Bedroom 3             | 2.68m x 1.97m |
| Bathroom              | 2.01m x 1.97m |
| Total Area            | 866 sq ft     |

**Ground floor** 

**First floor** 

Any floor plans are a general outline of the layout of the property for guidance only. All measurements are approximate and may vary and any intending purchasers should not rely on them as statements of fact or representations of fact but must satisfy themselves by inspection or otherwise as to their accuracy. Dimensions shown are not intended to be relied upon for installation of appliances or items of furniture or otherwise. CGI's and images are for illustrative purposes only. Specifications are subject to change. Images are indicative only and may be of previous developments.\*Journey times and distances taken from google.com/ maps and are correct before going to print. All times and distances listed are approximate and may vary depending on time of travel.