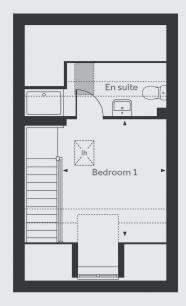

## 3-bedroom house

| Kitchen/dining        | 4.60m x 2.18m |
|-----------------------|---------------|
| Living room           | 4.74m x 2.77m |
| Main bedroom          | 3.47m x 2.91m |
| Main bedroom en-suite | 2.91m x 1.60m |
| Bedroom 2             | 4.74m x 2.86m |
| Bedroom 3             | 2.68m x 1.97m |
| Bathroom              | 2.01m x 1.97m |
| Total Area            | 866 sq ft     |

**Ground floor** 

**First floor** 

Any floor plans are a general outline of the layout of the property for guidance only. All measurements are approximate and may vary and any intending purchasers should not rely on them as statements of fact or representations of fact but must satisfy themselves by inspection or otherwise as to their accuracy. Dimensions shown are not intended to be relied upon for installation of appliances or items of furniture or otherwise. CGI's and images are for illustrative purposes only. Specifications are subject to change. Images are indicative only and may be of previous developments.\*Journey times and distances taken from google.com/ maps and are correct before going to print. All times and distances listed are approximate and may vary depending on time of travel.