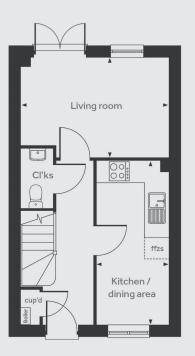

## 3-bedroom house

| Kitchen/dining        | 4.60m x 2.18m |
|-----------------------|---------------|
| Living room           | 4.74m x 2.77m |
| Main bedroom          | 3.47m x 2.91m |
| Main bedroom en-suite | 2.91m x 1.60m |
| Bedroom 2             | 4.74m x 2.86m |
| Bedroom 3             | 2.68m x 1.97m |
| Bathroom              | 2.01m x 1.97m |
| Total Area            | 866 sq ft     |

**Ground floor** 

**First floor** 

Any floor plans are a general outline of the layout of the property for guidance only. All measurements are approximate and may vary and any intending purchasers should not rely on them as statements of fact or representations of fact but must satisfy themselves by inspection or otherwise as to their accuracy. Dimensions shown are not intended to be relied upon for installation of appliances or items of furniture or otherwise. CGI's and images are for illustrative purposes only. Specifications are subject to change. Images are indicative only and may be of previous developments.\*Journey times and distances taken from google.com/ maps and are correct before going to print. All times and distances listed are approximate and may vary depending on time of travel.