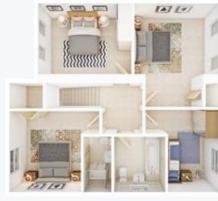

# HECTOR

First floor

# Second floor

Disclaimer: Images and CGIs are for illustrative purposes only and are correct at time of print.

Looking for a large home with space to entertain as well as great sized bedrooms? Love open plan living and bright open spaces? Then look no further, Hector is the perfect home for you! We love this family home with its modern, flexible design and we think you will too.

# Floor area (meters):

Kitchen/Dining/Living 8.54m x 6.71m Option 2: Kitchen/Dining 6.71m x 3.73m Living room 4.81m x 3.69m 3.81m x 2.69m Master bedroom 2.45m x 1.25m En-suite 3.62m x 2.60m Bedroom 2 3.88m x 2.62m Bedroom 3 2.74m x 2.61m Bedroom 4 Bathroom 2.22m x 1.96m

### 4 bedroom house

Total floor area: 115m²