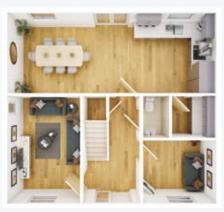

# HECTOR

First floor

# Ground floor

First floor

# Floor area (meters):

Kitchen/Dining/Living 8.54m x 6.71m Option 2: Kitchen/Dining 6.71m x 3.73m Living room 4.81m x 3.69m 3.81m x 2.69m Master bedroom 2.45m x 1.25m En-suite 3.62m x 2.60m Bedroom 2 3.88m x 2.62m Bedroom 3 2.74m x 2.61m Bedroom 4 Bathroom 2.22m x 1.96m

### 4 bedroom house

Total floor area: 115m²