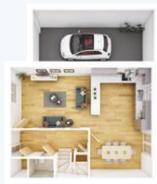

# HECTOR

First floor

# Second floor

Disclaimer: Images and CGIs are for illustrative purposes only and are correct at time of print.

Looking for a large home with space to entertain as well as great sized bedrooms? Love open plan living and bright open spaces? Then look no further, Hector is the perfect home for you! We love this family home with its modern, flexible design and we think you will too.

# Ground floor

First floor

# Floor area (meters):

Kitchen/Dining/Living 8.54m x 6.71m Option 2: Kitchen/Dining 6.71m x 3.73m Living room 4.81m x 3.69m 3.81m x 2.69m Master bedroom 2.45m x 1.25m En-suite 3.62m x 2.60m Bedroom 2 3.88m x 2.62m Bedroom 3 2.74m x 2.61m Bedroom 4 Bathroom 2.22m x 1.96m

### 4 bedroom house

Total floor area: 115m²