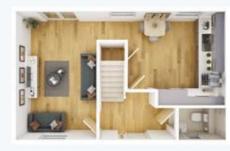

# HECTOR

First floor

# Second floor

Disclaimer: Images and CGIs are for illustrative purposes only and are correct at time of print.

Looking for a large home with space to entertain as well as great sized bedrooms? Love open plan living and bright open spaces? Then look no further, Hector is the perfect home for you! We love this family home with its modern, flexible design and we think you will too.

Available as detached.

# Ground floor

First floor

# Floor area (meters):

Kitchen/Dining/Living 8.54m x 6.71m Option 2: Kitchen/Dining 6.71m x 3.73m Living room 4.81m x 3.69m 3.81m x 2.69m Master bedroom 2.45m x 1.25m En-suite 3.62m x 2.60m Bedroom 2 3.88m x 2.62m Bedroom 3 2.74m x 2.61m Bedroom 4 Bathroom 2.22m x 1.96m

### 4 bedroom house

Total floor area: 115m²