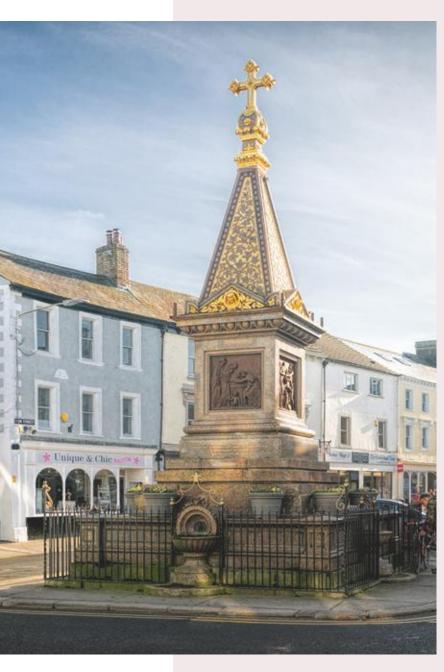

CARLISLE 11.3 MILES

LAKE DISTRICT NATIONAL PARK 10.3 MILES

At Persona not only do we design our houses to complement their surroundings, we also like to give our developments a name that relates to their locations too. Driving through Wigton you cannot miss its famous pink fountain, right at the heart of it all in the middle of Market Place.

The fountain was erected in 1872 in memory of Eliza Moore, wife of George Moore, a local merchant and philanthropist. The bronze reliefs on the fountain are carved by Pre-Raphaelite sculptor, Thomas Woolner.