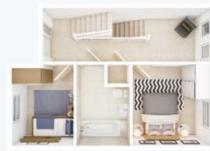

# Ground floor

First floor

## 2 bedroom house

Total floor area: 79m<sup>2</sup>