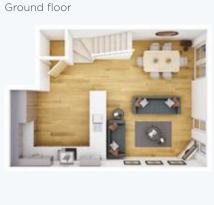

# ATHENA

Ground floor

Disclaimer: Images and CGIs are for illustrative purposes only and are correct at time of print.

Athena is a perfect home for first time buyers or those looking to downsize. The open plan living and dining area is a great place for entertaining and is a real heart to the home. With two double bedrooms and a generous bathroom you will feel right at home the moment you enter the door.

### Floor area (meters):

 $\begin{array}{lll} \mbox{Kitchen/Dining/Living} & 7.64\mbox{m} \times 3.83\mbox{m} \\ \mbox{Master bedroom} & 3.91\mbox{m} \times 3.20\mbox{m} \\ \mbox{Second bedroom} & 3.27\mbox{m} \times 3.20\mbox{m} \\ \mbox{Bathroom} & 2.21\mbox{m} \times 2.01\mbox{m} \\ \end{array}$ 

### 2 bedroom bungalow

Total floor area: 70m²