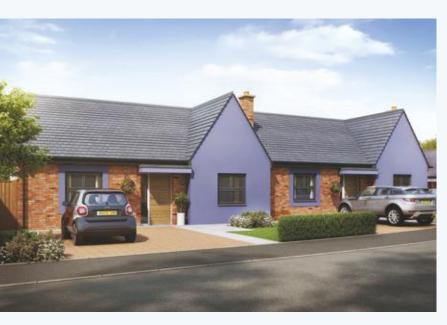

# ATHENA

Ground floor

Disclaimer: Images and CGIs are for illustrative purposes only and are correct at time of print.

Athena is a perfect home for first time buyers or those looking to downsize. The open plan living and dining area is a great place for entertaining and is a real heart to the home. With two double bedrooms and a generous bathroom you will feel right at home the moment you enter the door.

This home is available as semi-detached.

### Floor area (meters):

 $\begin{array}{lll} \mbox{Kitchen/Dining/Living} & 7.64\mbox{m} \times 3.83\mbox{m} \\ \mbox{Master bedroom} & 3.91\mbox{m} \times 3.20\mbox{m} \\ \mbox{Second bedroom} & 3.27\mbox{m} \times 3.20\mbox{m} \\ \mbox{Bathroom} & 2.21\mbox{m} \times 2.01\mbox{m} \\ \end{array}$ 

### 2 bedroom bungalow

Total floor area: 70m²