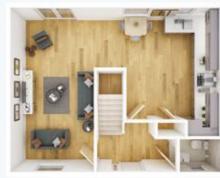

# BEATRICE

Disclaimer: Images and CGIs are for illustrative purposes only and are correct at time of print.

Beatrice is a must for the first time buyer. This lovely two bedroom home has a gorgeous open plan living and dining area, perfect for entertaining, and with French doors leading out to the garden those summer barbeques are already beckoning! Upstairs there are two large double bedrooms, which one will be yours?

# Ground floor

First floor

## 2 bedroom house

Total floor area: 79m<sup>2</sup>

### Floor area (meters):

Kitchen/Dining 3.77m x 3.64m 4.94m x 3.11m Living area Master bedroom 4.94m x 3.11m Second bedroom 3.77m x 2.83m Bathroom 2.21m x 2.02m

Kitchen/Dining/Living 8.29m x 4.91m Master bedroom 4.91m x 3.34m Second bedroom 4.90m x 2.56m Bathroom 2.21m x 2.0m