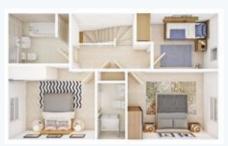

# STELLA

Disclaimer: Images and CGIs are for illustrative purposes only and are correct at time of print.

Stella, a home filled with extras! Not only is there a lovely open plan kitchen and dining area with doors leading out to the garden, we have also added a utility and a snug, ensuring there is plenty of room for both entertaining and relaxing. The generous space is continued upstairs with three double bedrooms, a single, an ensuite and a bathroom – a stellar choice for a growing family.

## Ground floor

First floor

# Floor area (meters):

Kitchen/Dining/Living 7.12m x 3.88m Option 2: Kitchen/Dining 7.95m x 3.01m Snug 2.79m x 2.40m 1.70m x 1.62m Utility 4.11m x 2.77m Living room 4.38m x 2.63m Master bedroom 2.40m x 1.25m En-suite 3.98m x 2.77m Bedroom 2 Bedroom 3 3.20m x 2.70m 3.20m x 2.77m Bedroom 4 2.29m x 2.02m Bathroom

# 4 bedroom house

Total floor area: 115m<sup>2</sup>

Any floor plans are a general outline of the layout of the property for guidance only. All measurements are approximate and may vary and any intending purchasers should not rely on them as statements of fact or representations of fact but must satisfy themselves by inspection or otherwise as to their accuracy. Dimensions shown are not intended to be relied upon for installation of appliances or items of furniture or otherwise.