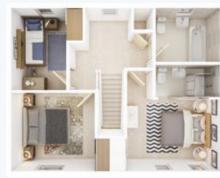

# BEATRICE

Disclaimer: Images and CGIs are for illustrative purposes only and are correct at time of print.

Beatrice is a must for the first time buyer. This lovely two bedroom home has a gorgeous open plan living and dining area, perfect for entertaining, and with French doors leading out to the garden those summer barbeques are already beckoning! Upstairs there are two large double bedrooms, which one will be yours?

# Ground floor

First floor

## 2 bedroom house

Total floor area: 79m<sup>2</sup>

### Floor area (meters):

Kitchen/Dining 3.77m x 3.64m 4.94m x 3.11m Living area Master bedroom 4.94m x 3.11m Second bedroom 3.77m x 2.83m Bathroom 2.21m x 2.02m

Kitchen/Dining/Living 8.29m x 4.91m Master bedroom 4.91m x 3.34m Second bedroom 4.90m x 2.56m Bathroom 2.21m x 2.0m