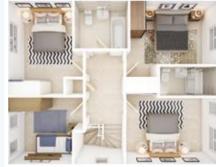

# HECTOR

First floor

# Second floor

Disclaimer: Images and CGIs are for illustrative purposes only and are correct at time of print.

Looking for a large home with space to entertain as well as great sized bedrooms? Love open plan living and bright open spaces? Then look no further, Hector is the perfect home for you! We love this family home with its modern, flexible design and we think you will too.

# Floor area (meters):

Kitchen/Dining/Living 8.54m x 6.71m Option 2: Kitchen/Dining 6.71m x 3.73m Living room 4.81m x 3.69m 3.81m x 2.69m Master bedroom 2.45m x 1.25m En-suite 3.62m x 2.60m Bedroom 2 3.88m x 2.62m Bedroom 3 2.74m x 2.61m Bedroom 4 Bathroom 2.22m x 1.96m

### 4 bedroom house

Total floor area: 115m²