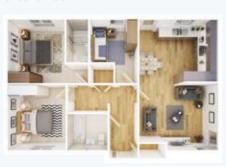

# MINERVA

Ground floor

 $\textbf{\textit{Disclaimer:}} \ \mathsf{Images} \ \mathsf{and} \ \mathsf{CGIs} \ \mathsf{are} \ \mathsf{for} \ \mathsf{illustrative} \ \mathsf{purposes} \ \mathsf{only} \ \mathsf{and} \ \mathsf{are} \ \mathsf{correct} \ \mathsf{at} \ \mathsf{time} \ \mathsf{of} \ \mathsf{print.}$ 

Could Minerva be the Persona home you choose? There is plenty of storage and the bright open plan living and dining area gives you room to entertain. With the added bonus of an en-suite to the master bedroom this home is perfect for family living.

This home is available as semi-detached or detached.

# Floor area (meters):

 Kitchen/Dining/Living
 7.27m x 4.38m

 Master bedroom
 3.55m x 3.0m

 En-suite
 2.40m x 1.21m

 Bedroom 2
 3.63m x 3.12m

 Bedroom 3
 2.66m x 2.40m

 Bathroom
 2.22m x 2.0m

### 3 bedroom bungalow

Total floor area: 86m²