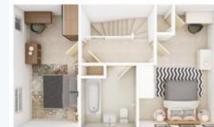

# BEATRICE

Disclaimer: Images and CGIs are for illustrative purposes only and are correct at time of print.

Beatrice is a must for the first time buyer. This lovely two bedroom home has a gorgeous open plan living and dining area, perfect for entertaining, and with French doors leading out to the garden those summer barbeques are already beckoning! Upstairs there are two large double bedrooms, which one will be yours?

Available as semi-detached or terraced.

# Ground floor

First floor

## 2 bedroom house

Total floor area: 79m<sup>2</sup>