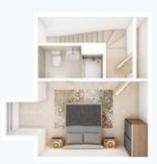

# Ground floor

First floor

### Floor area (meters):

Kitchen/Dining 3.77m x 3.64m 4.94m x 3.11m Living area Master bedroom 4.94m x 3.11m Second bedroom 3.77m x 2.83m Bathroom 2.21m x 2.02m

Kitchen/Dining/Living 8.29m x 4.91m Master bedroom 4.91m x 3.34m Second bedroom 4.90m x 2.56m Bathroom 2.21m x 2.0m

# 2 bedroom house

Total floor area: 79m<sup>2</sup>