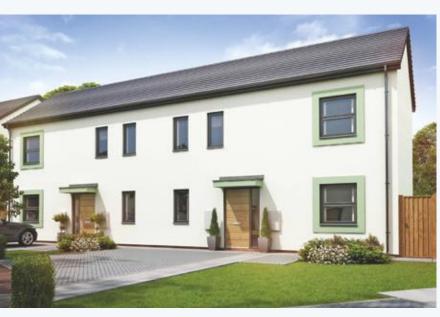

# EMPRESS

Disclaimer: Images and CGIs are for illustrative purposes only and are correct at time of print.

You cannot fail to be impressed with the Empress! This modern three bedroom home has lots to offer, with a versatile kitchen and dining area, a lovely large lounge and extra en-suite to the master bedroom. This is a great choice for a growing family looking for the space to do just that.

Available as semi-detached.

# Ground floor

First floor

# Floor area (meters):

 Kitchen/Dining
 5.36m x 3.56m

 Living room
 5.30m x 2.90m

 Master bedroom
 3.67m x 3.13m

 En-suite
 2.40m x 1.22m

 Bedroom 2
 3.87m x 2.90m

 Bedroom 3
 2.76m x 2.36m

 Bathroom
 2.14m x 1.90m

# 3 bedroom house

Total floor area: 93m²