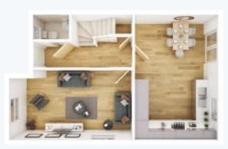

# STELLA

Disclaimer: Images and CGIs are for illustrative purposes only and are correct at time of print.

Stella, a home filled with extras! Not only is there a lovely open plan kitchen and dining area with doors leading out to the garden, we have also added a utility and a snug, ensuring there is plenty of room for both entertaining and relaxing. The generous space is continued upstairs with three double bedrooms, a single, an ensuite and a bathroom – a stellar choice for a growing family.

## Ground floor

First floor

# Floor area (meters):

Kitchen/Dining/Living 7.12m x 3.88m Option 2: Kitchen/Dining 7.95m x 3.01m Snug 2.79m x 2.40m 1.70m x 1.62m Utility 4.11m x 2.77m Living room 4.38m x 2.63m Master bedroom 2.40m x 1.25m En-suite 3.98m x 2.77m Bedroom 2 Bedroom 3 3.20m x 2.70m 3.20m x 2.77m Bedroom 4 2.29m x 2.02m Bathroom

# 4 bedroom house

Total floor area: 115m<sup>2</sup>

Any floor plans are a general outline of the layout of the property for guidance only. All measurements are approximate and may vary and any intending purchasers should not rely on them as statements of fact or representations of fact but must satisfy themselves by inspection or otherwise as to their accuracy. Dimensions shown are not intended to be relied upon for installation of appliances or items of furniture or otherwise.