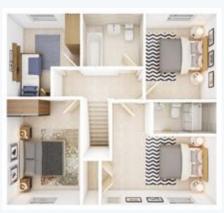

# HECTOR

First floor

# Second floor

Disclaimer: Images and CGIs are for illustrative purposes only and are correct at time of print.

Looking for a large home with space to entertain as well as great sized bedrooms? Love open plan living and bright open spaces? Then look no further, Hector is the perfect home for you! We love this family home with its modern, flexible design and we think you will too.

# Floor area (meters):

Kitchen/Dining/Living 8.54m x 6.71m Option 2: Kitchen/Dining 6.71m x 3.73m Living room 4.81m x 3.69m 3.81m x 2.69m Master bedroom 2.45m x 1.25m En-suite 3.62m x 2.60m Bedroom 2 3.88m x 2.62m Bedroom 3 2.74m x 2.61m Bedroom 4 Bathroom 2.22m x 1.96m

### 4 bedroom house

Total floor area: 115m²