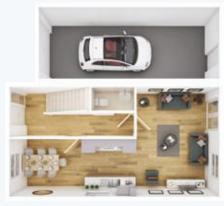

# HECTOR

First floor

# Ground floor

First floor

# Floor area (meters):

Kitchen/Dining/Living 8.54m x 6.71m Option 2: Kitchen/Dining 6.71m x 3.73m Living room 4.81m x 3.69m 3.81m x 2.69m Master bedroom 2.45m x 1.25m En-suite 3.62m x 2.60m Bedroom 2 3.88m x 2.62m Bedroom 3 2.74m x 2.61m Bedroom 4 Bathroom 2.22m x 1.96m

### 4 bedroom house

Total floor area: 115m²