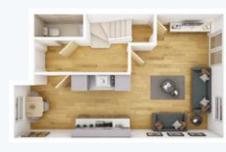

# BEATRICE

Disclaimer: Images and CGIs are for illustrative purposes only and are correct at time of print.

Beatrice is a must for the first time buyer. This lovely two bedroom home has a gorgeous open plan living and dining area, perfect for entertaining, and with French doors leading out to the garden those summer barbeques are already beckoning! Upstairs there are two large double bedrooms, which one will be yours?

Available as semi-detached or terraced.

# Ground floor

First floor

## 2 bedroom house

Total floor area: 79m<sup>2</sup>