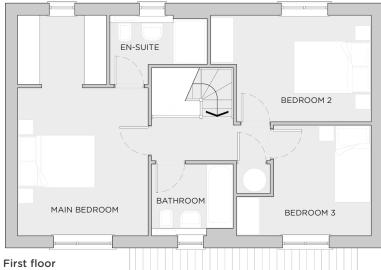

## 3-bedroom house

| Total Area     | 112.9m <sup>2</sup> |
|----------------|---------------------|
| Bathroom       | 2.22m x 1.92m       |
| Bedroom 3      | 3.56m x 2.97m       |
| Bedroom 2      | 4.31m x 2.86m       |
| En-suite       | 2.67m x 1.43m       |
| Main bedroom   | 3.97 x 3.50m        |
| Utility        | 2.25m x 1.42m       |
| Cloakroom      | 1.85m x 1.02m       |
| Living room    | 5.94m x 3.52m       |
| Kitchen/dining | 5.94m x 3.49m       |

Any floor plans are a general outline of the layout of the property for guidance only. All measurements are approximate and may vary and any intending purchasers should not rely on them as statements of fact or representations of fact but must satisfy themselves by inspection or otherwise as to their accuracy. Dimensions shown are not intended to be relied upon for installation of appliances or items of furniture or otherwise. Cgi's and images are for illustrative purposes only.