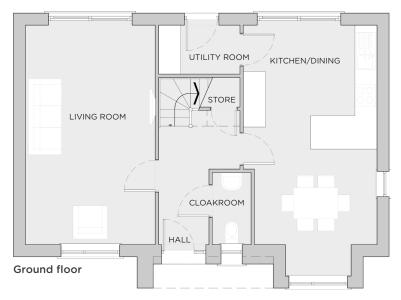

## 3-bedroom house

| Total Area     | 112.9m <sup>2</sup> |
|----------------|---------------------|
| Bathroom       | 2.22m x 1.92m       |
| Bedroom 3      | 3.56m x 2.97m       |
| Bedroom 2      | 4.31m x 2.86m       |
| En-suite       | 2.67m x 1.43m       |
| Main bedroom   | 3.97 x 3.50m        |
| Utility        | 2.25m x 1.42m       |
| Cloakroom      | 1.85m x 1.02m       |
| Living room    | 5.94m x 3.52m       |
| Kitchen/dining | 5.94m x 3.49m       |

Any floor plans are a general outline of the layout of the property for guidance only. All measurements are approximate and may vary and any intending purchasers should not rely on them as statements of fact or representations of fact but must satisfy themselves by inspection or otherwise as to their accuracy. Dimensions shown are not intended to be relied upon for installation of appliances or items of furniture or otherwise. Cgi's and images are for illustrative purposes only.