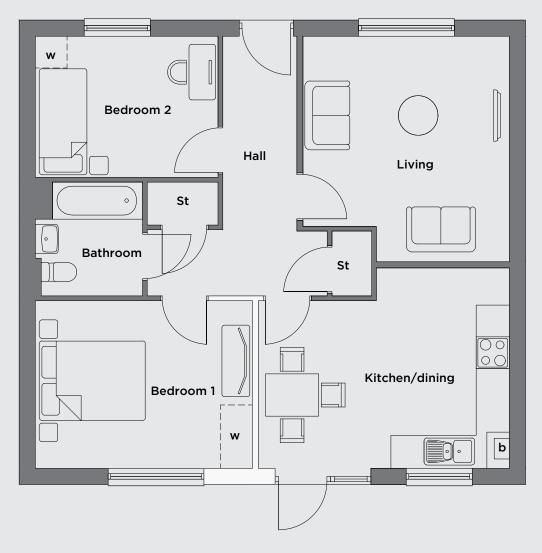

# THE SALTASH

SCHOLARS' GARDEN

2-bedroom bungalow

Enjoy the ease of single-storey living with this spacious home and your own private garden. The open-plan kitchen and dining area is great for get-togethers, with a separate living room to unwind.

With two comfortable bedrooms, a stylish bathroom and built-in storage, everything has its place. Plus, with solar panels and an EV charging point included, this home is built for modern, energy-efficient living.

## **Ground floor**

| Living room    | 3.87m x 4.24m |
|----------------|---------------|
| Kitchen/dining | 4.71m x 3.76m |
| Hall           | 1.40m x 4.88m |
| Bathroom       | 2.00m x 2.15m |
| Bedroom 1      | 4.07m x 3.14m |
| Bedroom 2      | 3.43m x 2.64m |
|                |               |
| Total area     | 72.20m²       |