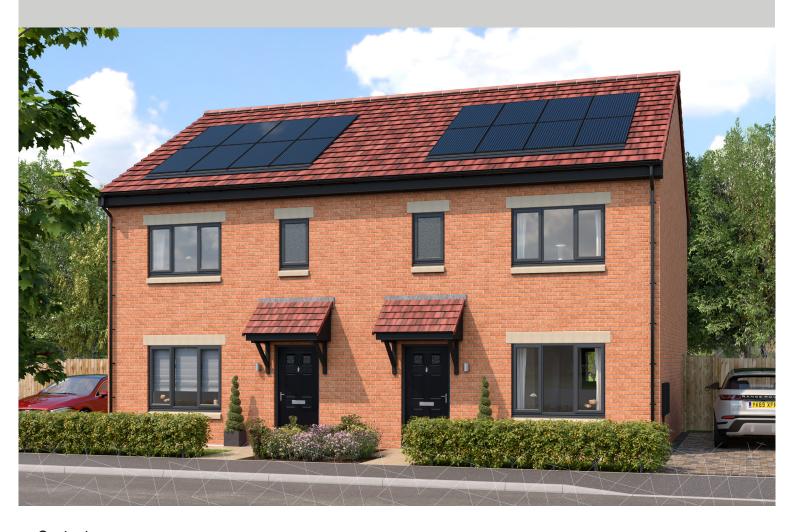

# THE CRANBORN

SCHOLARS' GARDEN

3-bedroom home

This bright, open-plan home is made for modern living, with a garden-facing kitchen, cloakroom, and handy storage throughout.

Upstairs, you'll find three well-sized bedrooms and a stylish family bathroom. This home includes energy-saving solar panels and an EV charging point, helping you live more sustainably. With driveway parking and direct garden access, it's easy to settle straight in.

## **Ground floor**

| Living         | 4.17m x 4.80m |
|----------------|---------------|
| Kitchen/dining | 3.21m x 3.76m |
| W.C            | 1.94m x 1.67m |
| Hall           | 1.89m x 1.49m |

| Total area | 90.7 m <sup>2</sup> |
|------------|---------------------|
|            |                     |
| Bathroom   | 2.25m x 1.90m       |
| Bedroom 3  | 2.79m x 2.70m       |
| Bedroom 2  | 2.42m x 4.02m       |
| Bedroom 1  | 2.96m x 4.45m       |