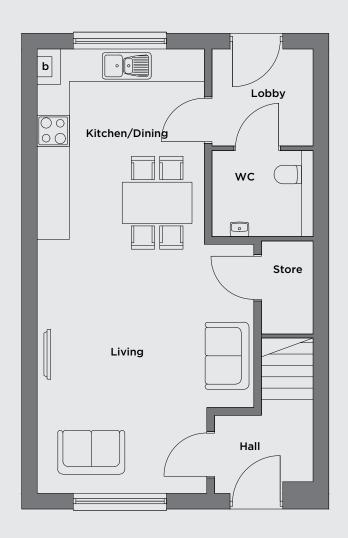

# THE CRANBORN

SCHOLARS' GARDEN

3-bedroom home

This bright, open-plan home is made for modern living, with a garden-facing kitchen, cloakroom, and handy storage throughout.

Upstairs, you'll find three well-sized bedrooms and a stylish family bathroom. This home includes energy-saving solar panels and an EV charging point, helping you live more sustainably. With driveway parking and direct garden access, it's easy to settle straight in.

## **Ground floor**

| Living         | 4.17m x 4.80m |
|----------------|---------------|
| Kitchen/dining | 3.21m x 3.76m |
| W.C            | 1.94m x 1.67m |
| Hall           | 1.89m x 1.49m |

| Total area | 90.7 m <sup>2</sup> |
|------------|---------------------|
|            |                     |
| Bathroom   | 2.25m x 1.90m       |
| Bedroom 3  | 2.79m x 2.70m       |
| Bedroom 2  | 2.42m x 4.02m       |
| Bedroom 1  | 2.96m x 4.45m       |