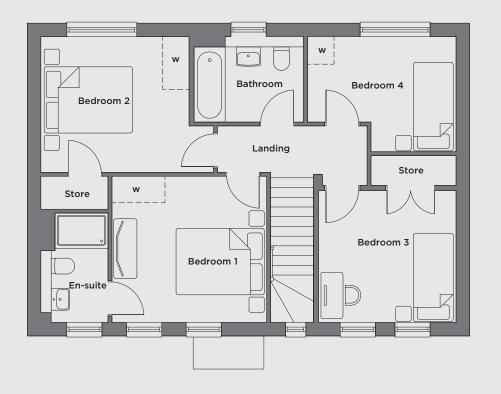

# THE MILBROOK

SCHOLARS' GARDEN

4-bedroom home

This spacious home features an impressive open-plan kitchen, dining and family area with garden views - perfect for entertaining or everyday life.

While a separate living room, utility and cloakroom offer space to unwind and stay organised. Upstairs, you'll find four bedrooms, including an en-suite to the main, plus a modern family bathroom. With solar panels, EV charging, built-in storage, a garage and driveway, it's ready for modern living.

| Bedroom 1  | 5.62m x 2.86m |
|------------|---------------|
| En-suite   | 1.50m x 2.45m |
| Bedroom 2  | 3.33m x 3.05m |
| Bedroom 3  | 3.09m x 2.96m |
| Bedroom 4  | 3.34m x 2.58m |
| Bathroom   | 2.48m x 1.91m |
|            |               |
| Total area | 120m²         |