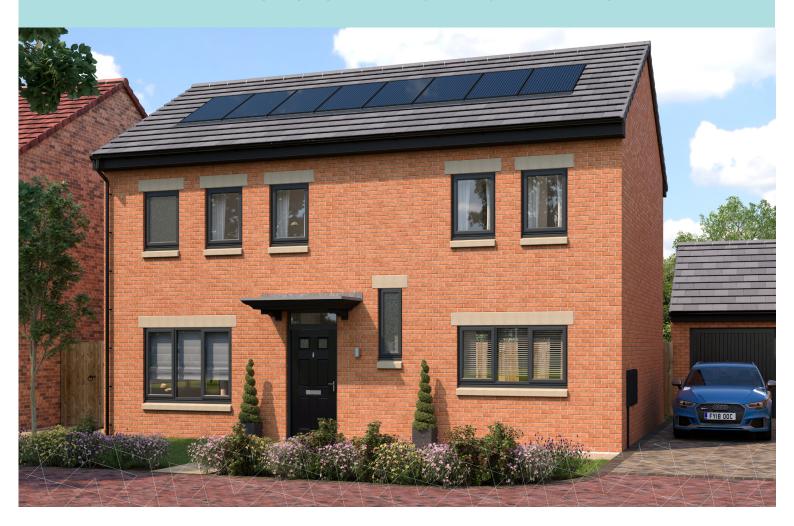

# THE MILBROOK

SCHOLARS' GARDEN

4-bedroom home

This spacious home features an impressive open-plan kitchen, dining and family area with garden views - perfect for entertaining or everyday life.

While a separate living room, utility and cloakroom offer space to unwind and stay organised. Upstairs, you'll find four bedrooms, including an en-suite to the main, plus a modern family bathroom. With solar panels, EV charging, built-in storage, a garage and driveway, it's ready for modern living.

### **Ground floor**

| Living room   | 3.28m x 4.46m |
|---------------|---------------|
| Kitchen       | 3.05m x 3.18m |
| Dining/family | 5.92m x 3.25m |
| W.C           | 1.15m x 1.87m |
| Hall          | 1.60m x 3.03m |
| Utility       | 2.04m x 1.87m |

| Bedroom 1  | 5.62m x 2.86m |
|------------|---------------|
| En-suite   | 1.50m x 2.45m |
| Bedroom 2  | 3.33m x 3.05m |
| Bedroom 3  | 3.09m x 2.96m |
| Bedroom 4  | 3.34m x 2.58m |
| Bathroom   | 2.48m x 1.91m |
|            |               |
| Total area | 120m²         |