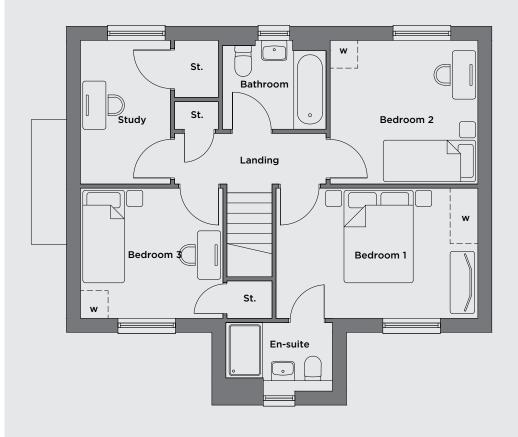

| Bedroom 1  | 5.62m x 2.86m |
|------------|---------------|
| En-suite   | 1.50m x 2.45m |
| Bedroom 2  | 3.33m x 3.05m |
| Bedroom 3  | 3.09m x 2.96m |
| Bedroom 4  | 3.34m x 2.58m |
| Bathroom   | 2.48m x 1.91m |
|            |               |
| Total area | 120m²         |