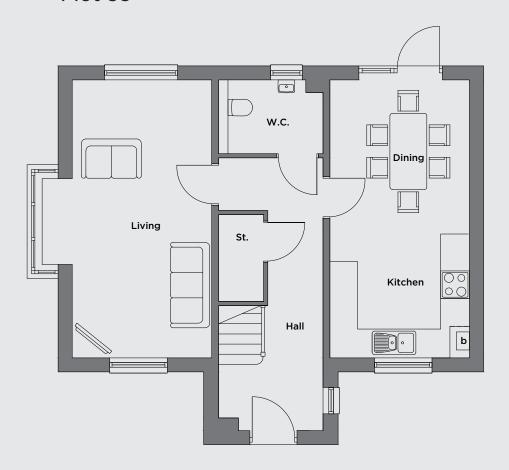

### **Ground floor**

| Living room   | 3.28m x 4.46m |
|---------------|---------------|
| Kitchen       | 3.05m x 3.18m |
| Dining/family | 5.92m x 3.25m |
| W.C           | 1.15m x 1.87m |
| Hall          | 1.60m x 3.03m |
| Utility       | 2.04m x 1.87m |

| Bedroom 1  | 5.62m x 2.86m |
|------------|---------------|
| En-suite   | 1.50m x 2.45m |
| Bedroom 2  | 3.33m x 3.05m |
| Bedroom 3  | 3.09m x 2.96m |
| Bedroom 4  | 3.34m x 2.58m |
| Bathroom   | 2.48m x 1.91m |
|            |               |
| Total area | 120m²         |