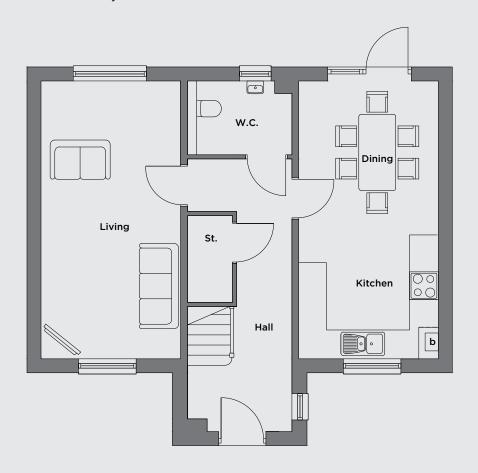

# THE CRANBORN

SCHOLARS' GARDEN

3-bedroom home

This bright, open-plan home is made for modern living, with a garden-facing kitchen, cloakroom, and handy storage throughout.

Upstairs, you'll find three well-sized bedrooms and a stylish family bathroom. This home includes energy-saving solar panels and an EV charging point, helping you live more sustainably. With driveway parking and direct garden access, it's easy to settle straight in.

## **Ground floor**

| Living         | 4.17m x 4.80m |
|----------------|---------------|
| Kitchen/dining | 3.21m x 3.76m |
| W.C            | 1.94m x 1.67m |
| Hall           | 1.89m x 1.49m |

| Total area | 90.7 m <sup>2</sup> |
|------------|---------------------|
|            |                     |
| Bathroom   | 2.25m x 1.90m       |
| Bedroom 3  | 2.79m x 2.70m       |
| Bedroom 2  | 2.42m x 4.02m       |
| Bedroom 1  | 2.96m x 4.45m       |