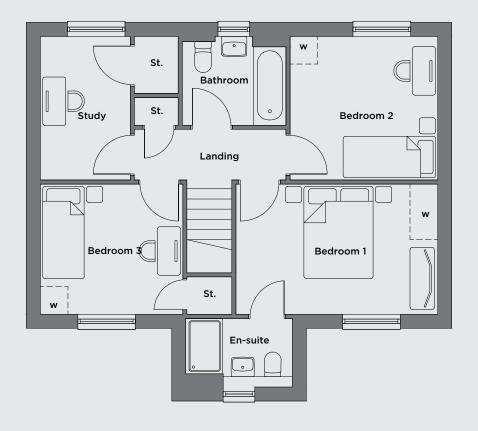

# THE LONSDALE

SCHOLARS' GARDEN

3-bedroom home

This lovely home features a spacious open-plan kitchen and dining room that stretches the full length of the house – perfect for everyday living and entertaining.

On the other side, the separate living room offers a cosy retreat to unwind after a busy day. Upstairs offers three bedrooms, an en-suite to the main, and built-in storage throughout. There's also a dedicated study that's ideal for working from home.

With solar panels and an EV charger, it's a smart, energy-efficient choice.

#### Plot 55

#### **Ground floor**

| Living room    | 3.00m x 5.97m |
|----------------|---------------|
| Kitchen/dining | 3.00m x 5.97m |
| W.C            | 2.26m x 1.58m |
| Hall           | 2.26m x 5.88m |

| Total area | 110.6m <sup>2</sup> |
|------------|---------------------|
|            |                     |
| Bathroom   | 2.25m x 1.90m       |
| Study      | 1.92m x 3.09m       |
| Bedroom 3  | 3.06m x 2.80m       |
| Bedroom 2  | 3.17m x 3.09m       |
| En-suite   | 2.26m x 1.49m       |
| Bedroom 1  | 4.35m x 2.80m       |