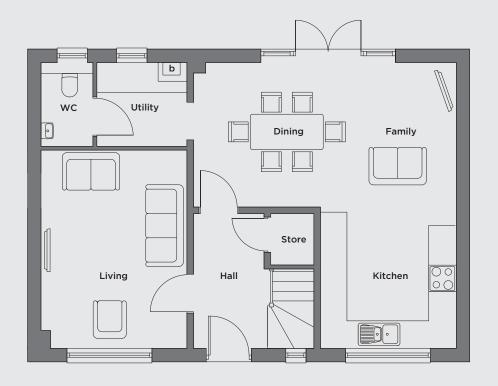

# THE MILBROOK

SCHOLARS' GARDEN

4-bedroom home

This spacious home features an impressive open-plan kitchen, dining and family area with garden views - perfect for entertaining or everyday life.

While a separate living room, utility and cloakroom offer space to unwind and stay organised. Upstairs, you'll find four bedrooms, including an en-suite to the main, plus a modern family bathroom. With solar panels, EV charging, built-in storage, a garage and driveway, it's ready for modern living.

### **Ground floor**

| Living room   | 3.28m x 4.46m |
|---------------|---------------|
| Kitchen       | 3.05m x 3.18m |
| Dining/family | 5.92m x 3.25m |
| W.C           | 1.15m x 1.87m |
| Hall          | 1.60m x 3.03m |
| Utility       | 2.04m x 1.87m |

| Bedroom 1  | 5.62m x 2.86m |
|------------|---------------|
| En-suite   | 1.50m x 2.45m |
| Bedroom 2  | 3.33m x 3.05m |
| Bedroom 3  | 3.09m x 2.96m |
| Bedroom 4  | 3.34m x 2.58m |
| Bathroom   | 2.48m x 1.91m |
|            |               |
| Total area | 120m²         |