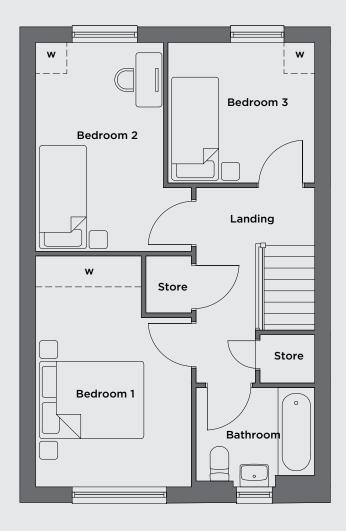

# THE CRANBORN

SCHOLARS' GARDEN

3-bedroom home

This bright, open-plan home is made for modern living, with a garden-facing kitchen, cloakroom, and handy storage throughout.

Upstairs, you'll find three well-sized bedrooms and a stylish family bathroom. This home includes energy-saving solar panels and an EV charging point, helping you live more sustainably. With driveway parking and direct garden access, it's easy to settle straight in.

## **Ground floor**

| Living         | 4.17m x 4.80m |
|----------------|---------------|
| Kitchen/dining | 3.21m x 3.76m |
| W.C            | 1.94m x 1.67m |
| Hall           | 1.89m x 1.49m |

| Total area | 90.7 m <sup>2</sup> |
|------------|---------------------|
|            |                     |
| Bathroom   | 2.25m x 1.90m       |
| Bedroom 3  | 2.79m x 2.70m       |
| Bedroom 2  | 2.42m x 4.02m       |
| Bedroom 1  | 2.96m x 4.45m       |