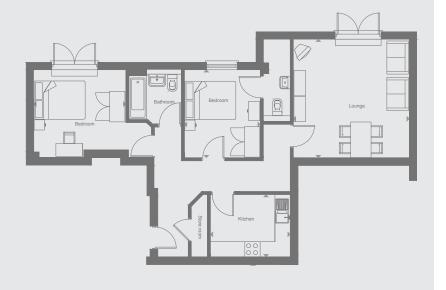

# 2 bedroom homes

A collection of two-bedroom apartments available through shared ownership in Watford.

These homes are perfectly placed with a wide range of amenities nearby

and Watford High Street overground station less than ten minutes\* away.

#### Contact us:

T: 0800 030 8888

E: contactus@yourpersonahome.com

**W**: your**persona**home.com Wellstones, Watford, WD17 2AF Type A Plots 3.1\*, 3.6, 3.8, 4.1\*, 4.2\*, 4.6, 4.8

2 bedroom apartments

#### Third & fourth floor

| Living / Dining room | 3.08m x 4.51m       |
|----------------------|---------------------|
| Kitchen              | 3.28m x 2.35m       |
| Bedroom 1            | 3.07m x 4.94m       |
| Bedroom 2            | 2.29m x 3.07m       |
|                      |                     |
| Total Area           | 60.8 m <sup>2</sup> |
|                      |                     |