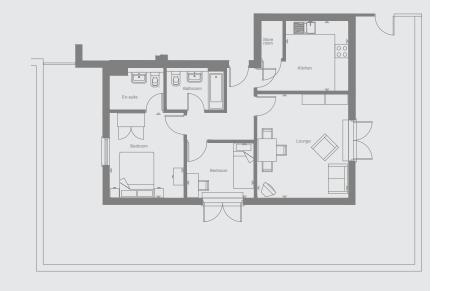

#### Contact us:

T: 0800 030 8888

E: contactus@yourpersonahome.com

**W**: your**persona**home.com Wellstones, Watford, WD17 2AF Type A Plots 3.1\*, 3.6, 3.8, 4.1\*, 4.2\*, 4.6, 4.8

2 bedroom apartments

#### Third & fourth floor

| Living / Dining room | 3.08m x 4.51m       |
|----------------------|---------------------|
| Kitchen              | 3.28m x 2.35m       |
| Bedroom 1            | 3.07m x 4.94m       |
| Bedroom 2            | 2.29m x 3.07m       |
|                      |                     |
| Total Area           | 60.8 m <sup>2</sup> |
|                      |                     |