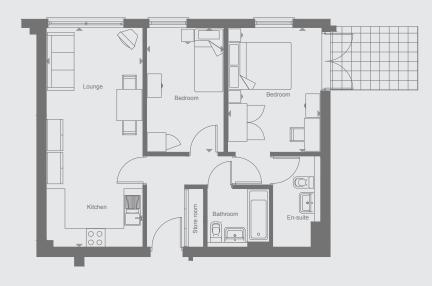

#### Contact us:

T: 0800 030 8888

E: contactus@yourpersonahome.com

**W**: your**persona**home.com Wellstones, Watford, WD17 2AF Type A Plots 3.1\*, 3.6, 3.8, 4.1\*, 4.2\*, 4.6, 4.8

2 bedroom apartments

#### Third & fourth floor

| Living / Dining room | 3.08m x 4.51m       |
|----------------------|---------------------|
| Kitchen              | 3.28m x 2.35m       |
| Bedroom 1            | 3.07m x 4.94m       |
| Bedroom 2            | 2.29m x 3.07m       |
|                      |                     |
| Total Area           | 60.8 m <sup>2</sup> |
|                      |                     |