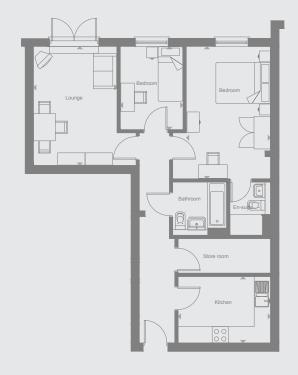

# 2 bedroom homes

A collection of two-bedroom apartments available through shared ownership in Watford.

These homes are perfectly placed with a wide range of amenities nearby

and Watford High Street overground station less than ten minutes\* away.

#### Third & fourth floor

| Living / Dining room | 3.08m x 4.51m       |
|----------------------|---------------------|
| Kitchen              | 3.28m x 2.35m       |
| Bedroom 1            | 3.07m x 4.94m       |
| Bedroom 2            | 2.29m x 3.07m       |
|                      |                     |
| Total Area           | 60.8 m <sup>2</sup> |
|                      |                     |