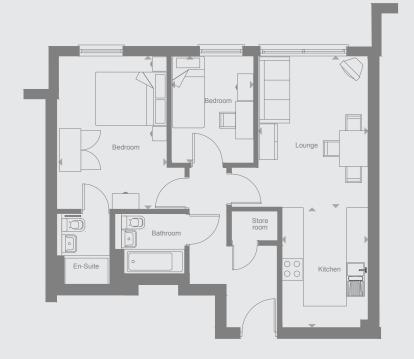

## Type B Plots 3.5 & 4.5

2 bedroom apartments

#### Third and fourth floor

| Living / Dining room | 3.05m x 4.26m       |
|----------------------|---------------------|
| Kitchen              | 3.28m x 2.36m       |
| Bedroom 1            | 3.04m x 4.30m       |
| Bedroom 2            | 2.31m x 3.08m       |
|                      |                     |
| Total Area           | 64.6 m <sup>2</sup> |