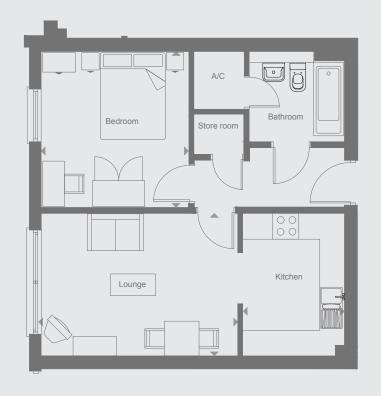

# Type A Plots 1.1\*, 1.7, 1.8, 2.7, 3.7, 4.7

1 bedroom apartments

#### First floor

| Living / Dining room | 4.59m x 3.28m |
|----------------------|---------------|
| Kitchen              | 2.33m x 3.28m |
| Bedroom 1            | 3.39m x 3.59m |
|                      |               |
| Total Area           | 49 m²         |