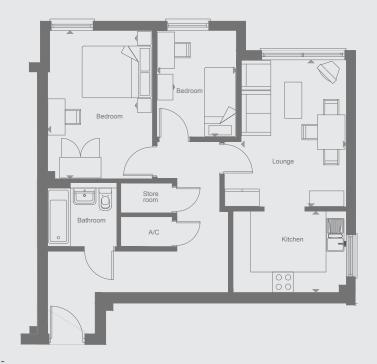

## Type B Plots 3.5 & 4.5

2 bedroom apartments

#### Third and fourth floor

| Living / Dining room | 3.05m x 4.26m       |
|----------------------|---------------------|
| Kitchen              | 3.28m x 2.36m       |
| Bedroom 1            | 3.04m x 4.30m       |
| Bedroom 2            | 2.31m x 3.08m       |
|                      |                     |
| Total Area           | 64.6 m <sup>2</sup> |