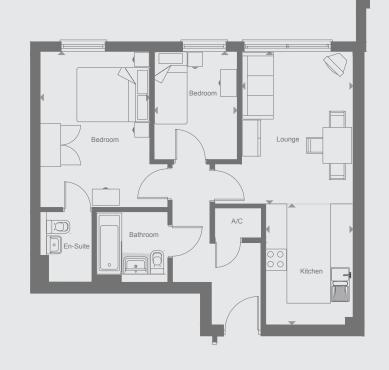

#### Contact us:

T: 0800 030 8888

E: contactus@yourpersonahome.com

**W**: your**persona**home.com Wellstones, Watford, WD17 2AF Type A Plots 3.1\*, 3.6, 3.8, 4.1\*, 4.2\*, 4.6, 4.8

2 bedroom apartments

#### Third & fourth floor

| Living / Dining room | 3.08m x 4.51m       |
|----------------------|---------------------|
| Kitchen              | 3.28m x 2.35m       |
| Bedroom 1            | 3.07m x 4.94m       |
| Bedroom 2            | 2.29m x 3.07m       |
|                      |                     |
| Total Area           | 60.8 m <sup>2</sup> |
|                      |                     |