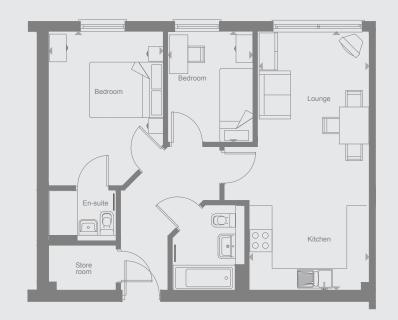

# Type B Plots 1.9, 2.9, 3.9, 4.9

1 bedroom apartments

# First, second, third and fourth floor

| Living / Dining room | 4.18m x 3.69m       |
|----------------------|---------------------|
| Kitchen              | 2.36m x 3.63m       |
| Bedroom 1            | 3.08m x 3.37m       |
|                      |                     |
| Total Area           | 52.5 m <sup>2</sup> |