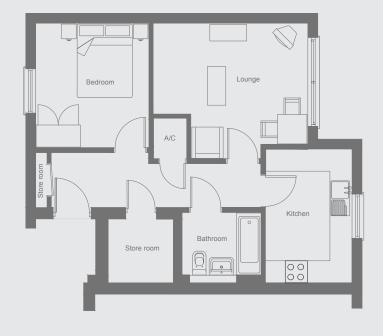

# Type B Plots 1.9, 2.9, 3.9, 4.9

1 bedroom apartments

# First, second, third and fourth floor

| Living / Dining room | 4.18m x 3.69m       |
|----------------------|---------------------|
| Kitchen              | 2.36m x 3.63m       |
| Bedroom 1            | 3.08m x 3.37m       |
|                      |                     |
| Total Area           | 52.5 m <sup>2</sup> |