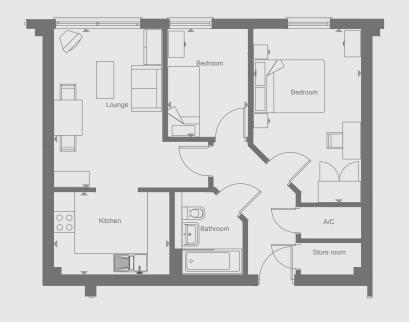

# 2 bedroom homes

A collection of two-bedroom apartments available through shared ownership in Watford.

These homes are perfectly placed with a wide range of amenities nearby

and Watford High Street overground station less than ten minutes\* away.

#### Contact us:

T: 0800 030 8888

E: contactus@yourpersonahome.com

**W**: your**persona**home.com Wellstones, Watford, WD17 2AF Type A Plots 3.1\*, 3.6, 3.8, 4.1\*, 4.2\*, 4.6, 4.8

2 bedroom apartments

#### Third & fourth floor

| Living / Dining room | 3.08m x 4.51m       |
|----------------------|---------------------|
| Kitchen              | 3.28m x 2.35m       |
| Bedroom 1            | 3.07m x 4.94m       |
| Bedroom 2            | 2.29m x 3.07m       |
|                      |                     |
| Total Area           | 60.8 m <sup>2</sup> |
|                      |                     |