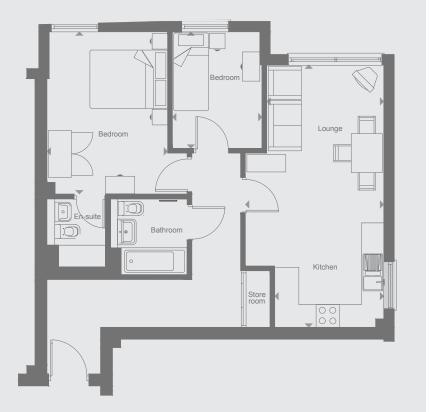

# Type A Plots 1.1\*, 1.7, 1.8, 2.7, 3.7, 4.7

1 bedroom apartments

#### First floor

| Living / Dining room | 4.59m x 3.28m |
|----------------------|---------------|
| Kitchen              | 2.33m x 3.28m |
| Bedroom 1            | 3.39m x 3.59m |
|                      |               |
| Total Area           | 49 m²         |