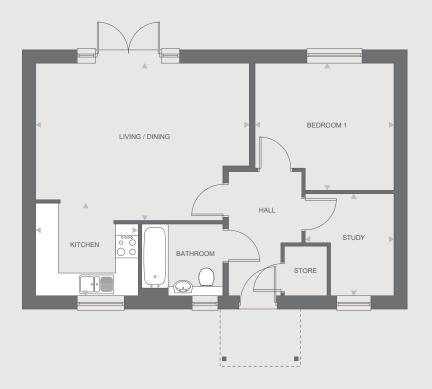

## 1-bedroom bungalow

| Kitchen            | 2.75m x 2.49m |
|--------------------|---------------|
| Living/dining room | 5.7m x 4.2m   |
| Study              | 2.73m x 2.39m |
| Main bedroom       | 3.73m x 3.4m  |
| Bathroom           | 2.19m x 1.94m |
| Total Area         | 59 sq m       |

**GROUND FLOOR** 