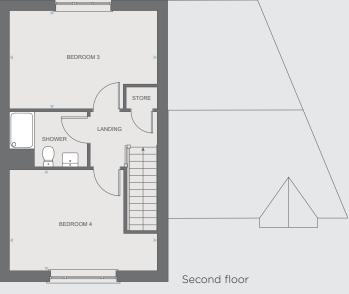

#### Second floor

| Bedroom 3  | 4.790m x 3.188m |
|------------|-----------------|
| Bedroom 4  | 4.790m x 3.277m |
| Shower     | 1.800m x 2.548m |
| Total area | 174.76 m²       |