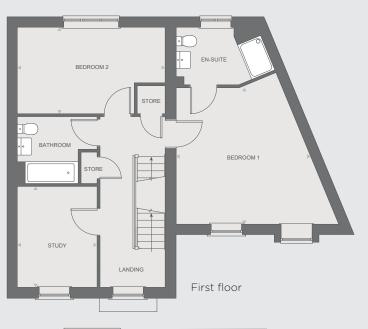

## First floor

| Bedroom 1 | 4.415m x 5.564m |
|-----------|-----------------|
| Bedroom 2 | 4.790m x 2.813m |
| Bathroom  | 2.175m x 2.598m |
| En-suite  | 1.888m x 2.677m |
| Study     | 2.598m x 3.277m |