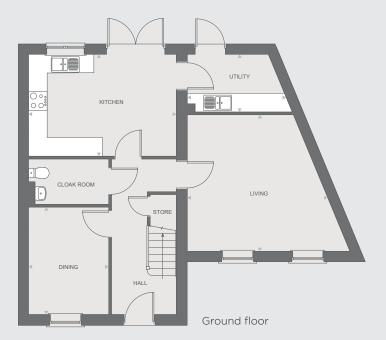

## **Ground floor**

| Kitchen     | 4.790m x 3.304m |
|-------------|-----------------|
| Dining      | 3.842m x 2.685m |
| Cloak room  | 2.503m x 1.479m |
| Living room | 5.564m x 4.415m |
| Utility     | 3.376m x 1.888m |
| Hall        | 2.017m x 3.382m |
|             |                 |