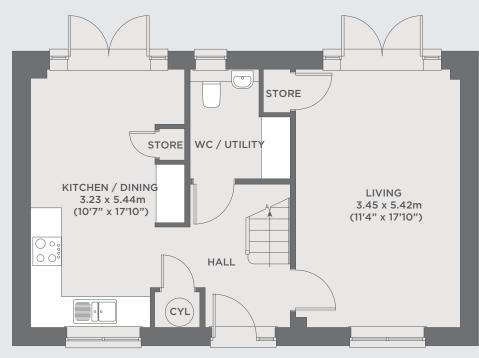

Ground floor

First floor

## Ground floor

| Kitchen/dining | 3.23m x 5.44m |
|----------------|---------------|
| Living         | 3.45m x 5.42m |