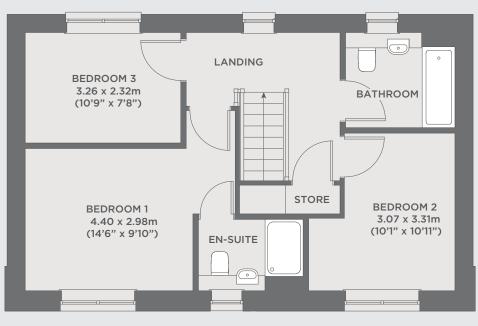

Ground floor

First floor

## **First floor**

| Bedroom 1  | 4.40m x 2.98m |
|------------|---------------|
| Bedroom 2  | 3.07m x 3.31m |
| Bedroom 3  | 3.26m x 2.32m |
|            |               |
| Total area | 97.85 m²      |