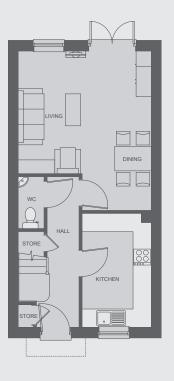

## **Ground floor**

| Living room | 5.30m x 4.42m |
|-------------|---------------|
| wc          | 1.7m x 0.91m  |
| Kitchen     | 3.78m x 2.31m |