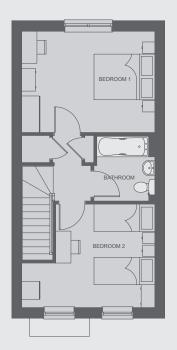

### First floor

| Total Area | 80m²          |
|------------|---------------|
| Bathroom   | 2.18m x 2.04m |
| Bedroom 2  | 4.42m x 3.45m |
| Bedroom 1  | 4.42m x 3.38m |

WC = Washroom