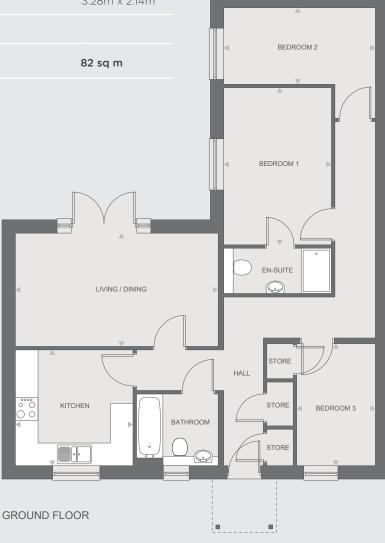

## 3-bedroom bungalow

| Living/dining room    | 5.41m x 3.04m |
|-----------------------|---------------|
| Kitchen               | 3.15m x 3.1m  |
| Main bedroom          | 4.19m x 2.89m |
| Main bedroom en-suite | 2.2m x 1.2m   |
| Bedroom 2             | 4.07m x 2.96m |
| Bedroom 3             | 3.28m x 2.14m |
| Bathroom              |               |
| Total Area            | 82 sq m       |
|                       |               |