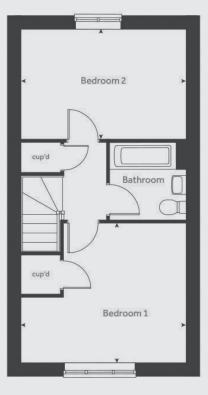

# Cartwright - 2-bedroom houses

A great starter home for those stepping onto the property ladder.

The open-plan kitchen and dining room comes with ample storage and space for the whole family. The generously sized living room seamlessly connects to the garden, offering an excellent indoor/outdoor living experience. With ample storage, a convenient downstairs cloakroom, and a modern bathroom, this home offers more than you'd think!

#### Contact us:

T: 0800 030 8888

**E:** contactus@your**persona**home.com

W: yourpersonahome.com

| Kitchen/dining | 4.88m x 2.16m |
|----------------|---------------|
| Living room    | 4.85m x 3.62m |
| Main bedroom   | 4.85m x 3.61m |
| Bedroom 2      | 4.85m x 2.81m |
| Bathroom       | 2.20m x 2.00m |
| Total Area     | 768 sq ft     |

**Ground floor** 

First floor