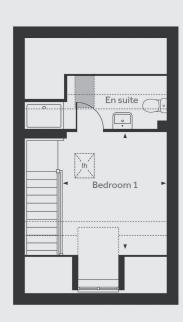

# Wyatt - 3-bedroom houses

A home designed for today's modern lifestyle.

The Wyatt, a lovely three-bedroom home that offers a little something extra. Spanning across three floors, this inviting space provides ample room for everyone to kick back and relax in. Step into the separate living room, that's flooded with natural light from the French doors and window, creating a warm and inviting atmosphere. At the front of the house, you'll discover the open-plan kitchen/dining area, thoughtfully designed to bring the whole family together.

#### Contact us:

T: 0800 030 8888

E: contactus@yourpersonahome.com

W: yourpersonahome.com

| Kitchen/dining        | 4.60m x 2.18m |
|-----------------------|---------------|
| Living room           | 4.74m x 2.77m |
| Main bedroom          | 3.47m x 2.91m |
| Main bedroom en-suite | 2.91m x 1.60m |
| Bedroom 2             | 4.74m x 2.86m |
| Bedroom 3             | 2.68m x 1.97m |
| Bathroom              | 2.01m x 1.97m |
| Total Area            | 866 sq ft     |

First floor

Second floor

by Home Group