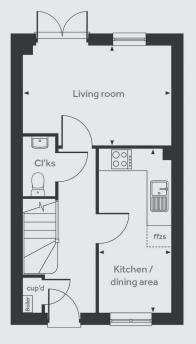

# Wyatt - 3-bedroom houses

A home designed for today's modern lifestyle.

The Wyatt, a lovely three-bedroom home that offers a little something extra. Spanning across three floors, this inviting space provides ample room for everyone to kick back and relax in. Step into the separate living room, that's flooded with natural light from the French doors and window, creating a warm and inviting atmosphere. At the front of the house, you'll discover the open-plan kitchen/dining area, thoughtfully designed to bring the whole family together.

#### Contact us:

T: 0800 030 8888

E: contactus@yourpersonahome.com

W: yourpersonahome.com

| Kitchen/dining        | 4.60m x 2.18m |
|-----------------------|---------------|
| Living room           | 4.74m x 2.77m |
| Main bedroom          | 3.47m x 2.91m |
| Main bedroom en-suite | 2.91m x 1.60m |
| Bedroom 2             | 4.74m x 2.86m |
| Bedroom 3             | 2.68m x 1.97m |
| Bathroom              | 2.01m x 1.97m |
| Total Area            | 866 sq ft     |

First floor

Second floor

by Home Group