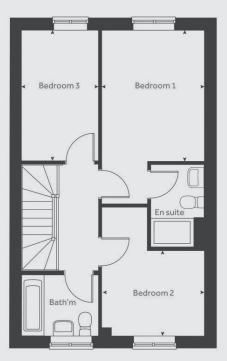

# Wyatt - 3-bedroom houses

A home designed for today's modern lifestyle.

The Wyatt, a lovely three-bedroom home that offers a little something extra. Spanning across three floors, this inviting space provides ample room for everyone to kick back and relax in. Step into the separate living room, that's flooded with natural light from the French doors and window, creating a warm and inviting atmosphere. At the front of the house, you'll discover the open-plan kitchen/dining area, thoughtfully designed to bring the whole family together.

#### Contact us:

T: 0800 030 8888

E: contactus@yourpersonahome.com

W: yourpersonahome.com

| Kitchen/dining        | 4.60m x 2.18m |
|-----------------------|---------------|
| Living room           | 4.74m x 2.77m |
| Main bedroom          | 3.47m x 2.91m |
| Main bedroom en-suite | 2.91m x 1.60m |
| Bedroom 2             | 4.74m x 2.86m |
| Bedroom 3             | 2.68m x 1.97m |
| Bathroom              | 2.01m x 1.97m |
| Total Area            | 866 sq ft     |