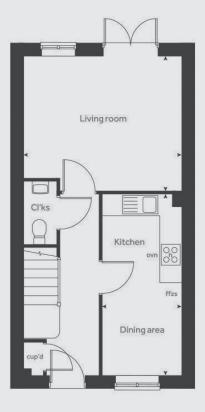

# Cartwright - 2-bedroom houses

A great starter home for those stepping onto the property ladder.

The open-plan kitchen and dining room comes with ample storage and space for the whole family. The generously sized living room seamlessly connects to the garden, offering an excellent indoor/outdoor living experience. With ample storage, a convenient downstairs cloakroom, and a modern bathroom, this home offers more than you'd think!

#### Contact us:

T: 0800 030 8888

**E:** contactus@your**persona**home.com

W: yourpersonahome.com

| Kitchen/dining | 4.88m x 2.16m |
|----------------|---------------|
| Living room    | 4.85m x 3.62m |
| Main bedroom   | 4.85m x 3.61m |
| Bedroom 2      | 4.85m x 2.81m |
| Bathroom       | 2.20m x 2.00m |
| Total Area     | 768 sq ft     |

**Ground floor** 

First floor