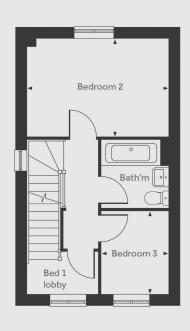

# Wyatt - 3-bedroom houses

A home designed for today's modern lifestyle.

The Wyatt, a lovely three-bedroom home that offers a little something extra. Spanning across three floors, this inviting space provides ample room for everyone to kick back and relax in. Step into the separate living room, that's flooded with natural light from the French doors and window, creating a warm and inviting atmosphere. At the front of the house, you'll discover the open-plan kitchen/dining area, thoughtfully designed to bring the whole family together.

#### Contact us:

T: 0800 030 8888

E: contactus@yourpersonahome.com

W: yourpersonahome.com

| Kitchen/dining        | 4.60m x 2.18m |
|-----------------------|---------------|
| Living room           | 4.74m x 2.77m |
| Main bedroom          | 3.47m x 2.91m |
| Main bedroom en-suite | 2.91m x 1.60m |
| Bedroom 2             | 4.74m x 2.86m |
| Bedroom 3             | 2.68m x 1.97m |
| Bathroom              | 2.01m x 1.97m |
| Total Area            | 866 sq ft     |

First floor

Second floor

by Home Group