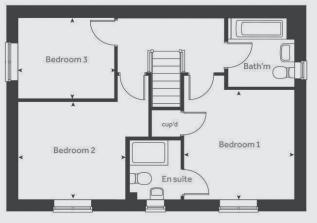

# Wyatt - 3-bedroom houses

A home designed for today's modern lifestyle.

The Wyatt, a lovely three-bedroom home that offers a little something extra. Spanning across three floors, this inviting space provides ample room for everyone to kick back and relax in. Step into the separate living room, that's flooded with natural light from the French doors and window, creating a warm and inviting atmosphere. At the front of the house, you'll discover the open-plan kitchen/dining area, thoughtfully designed to bring the whole family together.

#### Contact us:

T: 0800 030 8888

E: contactus@yourpersonahome.com

W: yourpersonahome.com

| Kitchen/dining        | 4.60m x 2.18m |
|-----------------------|---------------|
| Living room           | 4.74m x 2.77m |
| Main bedroom          | 3.47m x 2.91m |
| Main bedroom en-suite | 2.91m x 1.60m |
| Bedroom 2             | 4.74m x 2.86m |
| Bedroom 3             | 2.68m x 1.97m |
| Bathroom              | 2.01m x 1.97m |
| Total Area            | 866 sq ft     |

First floor

Second floor

by Home Group