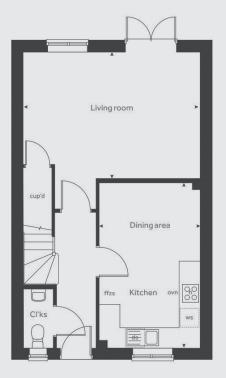

# Wyatt - 3-bedroom houses

A home designed for today's modern lifestyle.

The Wyatt, a lovely three-bedroom home that offers a little something extra. Spanning across three floors, this inviting space provides ample room for everyone to kick back and relax in. Step into the separate living room, that's flooded with natural light from the French doors and window, creating a warm and inviting atmosphere. At the front of the house, you'll discover the open-plan kitchen/dining area, thoughtfully designed to bring the whole family together.

#### Contact us:

T: 0800 030 8888

E: contactus@yourpersonahome.com

W: yourpersonahome.com

| Kitchen/dining        | 4.60m x 2.18m |
|-----------------------|---------------|
| Living room           | 4.74m x 2.77m |
| Main bedroom          | 3.47m x 2.91m |
| Main bedroom en-suite | 2.91m x 1.60m |
| Bedroom 2             | 4.74m x 2.86m |
| Bedroom 3             | 2.68m x 1.97m |
| Bathroom              | 2.01m x 1.97m |
| Total Area            | 866 sq ft     |