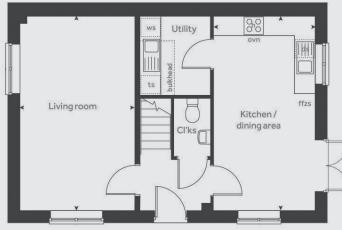

# Wyatt - 3-bedroom houses

A home designed for today's modern lifestyle.

The Wyatt, a lovely three-bedroom home that offers a little something extra. Spanning across three floors, this inviting space provides ample room for everyone to kick back and relax in. Step into the separate living room, that's flooded with natural light from the French doors and window, creating a warm and inviting atmosphere. At the front of the house, you'll discover the open-plan kitchen/dining area, thoughtfully designed to bring the whole family together.

#### Contact us:

T: 0800 030 8888

E: contactus@yourpersonahome.com

W: yourpersonahome.com

| Kitchen/dining        | 4.60m x 2.18m |
|-----------------------|---------------|
| Living room           | 4.74m x 2.77m |
| Main bedroom          | 3.47m x 2.91m |
| Main bedroom en-suite | 2.91m x 1.60m |
| Bedroom 2             | 4.74m x 2.86m |
| Bedroom 3             | 2.68m x 1.97m |
| Bathroom              | 2.01m x 1.97m |
| Total Area            | 866 sq ft     |

First floor

Second floor

by Home Group