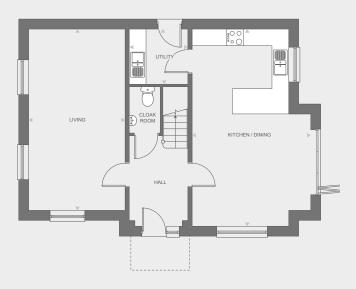

## 4-bedroom house

| Kitchen/dining room   | 7.1m x 4.29m  |
|-----------------------|---------------|
| Living room           | 6.54m x 3.5m  |
| Main bedroom          | 4.83m x 3.55m |
| Main bedroom en-suite | 1.98m x 1.33m |
| Bedroom 2             | 3.77m x 3.55m |
| Bedroom 3             | 3.55m x 2.7m  |
| Bedroom 4             | 3.18m x 2.43m |
| Bathroom              | 2.18m x 1.98m |
| Total Area            | 131 sq m      |

GROUND FLOOR FIRST FLOOR