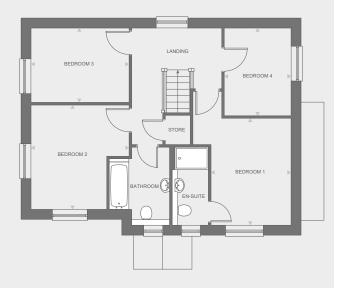

## 4-bedroom house

| Kitchen/dining room   | 7.1m x 4.29m  |
|-----------------------|---------------|
| Living room           | 6.54m x 3.5m  |
| Main bedroom          | 4.83m x 3.55m |
| Main bedroom en-suite | 1.98m x 1.33m |
| Bedroom 2             | 3.77m x 3.55m |
| Bedroom 3             | 3.55m x 2.7m  |
| Bedroom 4             | 3.18m x 2.43m |
| Bathroom              | 2.18m x 1.98m |
| Total Area            | 131 sq m      |

GROUND FLOOR FIRST FLOOR