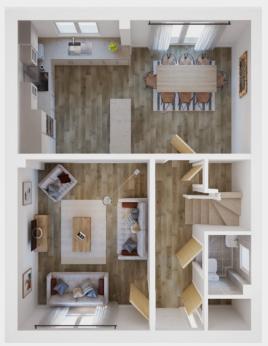

## **Ground floor**

| Kitchen/dining | 6.53m x 3.77m |
|----------------|---------------|
| Living room    | 4.80m x 3.72m |