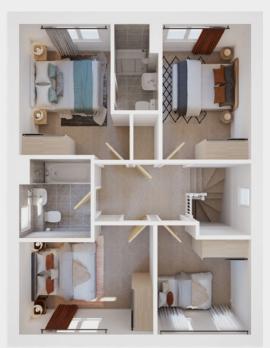

## **First floor**

| Master bedroom | 3.65m x 2.59m |
|----------------|---------------|
| En-suite       | 2.37m x 1.28m |
| Bedroom 2      | 3.78m x 2.60m |
| Bedroom 3      | 3.79m x 2.49m |
| Bedroom 4      | 2.66 x 2.66m  |
| Bathroom       | 2.23m x 2.04m |