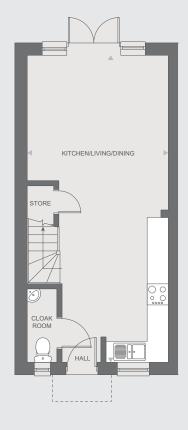

## 2-bedroom house

| Kitchen/living/dining | 8.79m x 4.06m |
|-----------------------|---------------|
| Main bedroom          | 4.06m x 3.66m |
| Main bedroom en-suite | 2.36m x 2m    |
| Bedroom 2             | 3.21m x 2.19m |
| Bathroom              | 2.36m x 2m    |
| Total Area            | 70 sq m       |