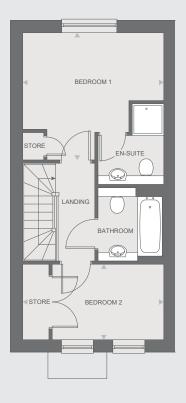

## 2-bedroom house

| Kitchen/living/dining | 8.79m x 4.06m |
|-----------------------|---------------|
| Main bedroom          | 4.06m x 3.66m |
| Main bedroom en-suite | 2.36m x 2m    |
| Bedroom 2             | 3.21m x 2.19m |
| Bathroom              | 2.36m x 2m    |
| Total Area            | 70 sq m       |

FIRST FLOOR