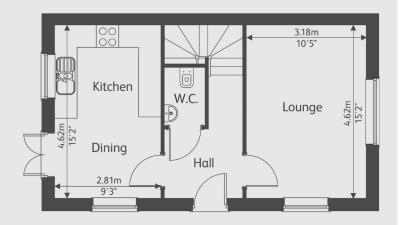

### **Ground floor**

| Kitchen/dining | 4.60m x 2.81m |
|----------------|---------------|
| Living room    | 4.60m x 3.17m |