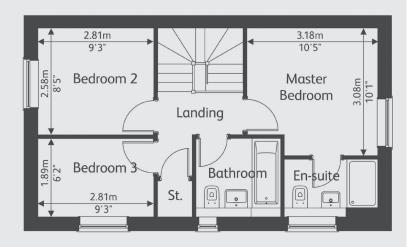

### First floor

| Main bedroom | 3.17m x 3.08m |
|--------------|---------------|
| Bedroom 2    | 2.81m x 2.57m |
| Bedroom 3    | 2.81m x 1.89m |

| Total area | 78.42 m <sup>2</sup> |
|------------|----------------------|