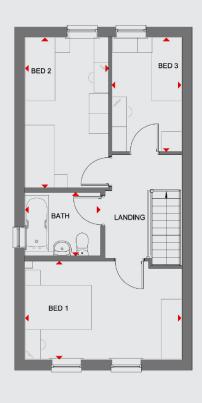

### First floor

| Main bedroom     | 4.7m x 2.97m  |
|------------------|---------------|
| Bedroom 2        | 2.52m x 4.53m |
| Bedroom 3        | 2.10m x 3.43m |
| Bathroom         | 2.27m x 1.91m |
| Total floor area | 93.04m²       |

Ground floor

First floor

Any floor plans are a general outline of the layout of the property for guidance only. All measurements are approximate and may vary and any intending purchasers should not rely on them as statements of fact or representations of fact but must satisfy themselves by inspection or otherwise as to their accuracy. Dimensions shown are not intended to be relied upon for installation of appliances or items of furniture or otherwise. CGI's and images are for illustrative purposes only. Specifications are subject to change. Images are indicative only and may be of previous developments.\*Journey times and distances taken from google.com/ maps and are correct before going to print. All times and distances listed are approximate and may vary depending on time of travel.

### First floor

| 1 1136 11001     |               |
|------------------|---------------|
| Main bedroom     | 4.73m x 3.0m  |
| Bedroom 2        | 2.52m x 4.61m |
| Bedroom 3        | 2.12m x 3.43m |
| Bathroom         | 2.34m x 1.88m |
| Total floor area | 93.04m²       |