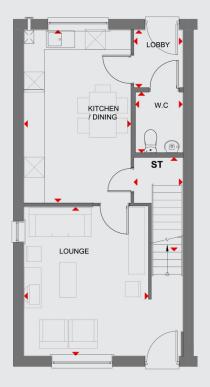

### **Ground floor**

| Kitchen/dining | 3.12m x 5.14m |
|----------------|---------------|
| Living room    | 3.71m x 4.43m |

Ground floor

First floor

Any floor plans are a general outline of the layout of the property for guidance only. All measurements are approximate and may vary and any intending purchasers should not rely on them as statements of fact or representations of fact but must satisfy themselves by inspection or otherwise as to their accuracy. Dimensions shown are not intended to be relied upon for installation of appliances or items of furniture or otherwise. CGI's and images are for illustrative purposes only. Specifications are subject to change. Images are indicative only and may be of previous developments.\*Journey times and distances taken from google.com/ maps and are correct before going to print. All times and distances listed are approximate and may vary depending on time of travel.

### **Ground floor**

| Kitchen/dining | 3.17m x 5.14m |
|----------------|---------------|
| Living room    | 3.71m x 4.43m |