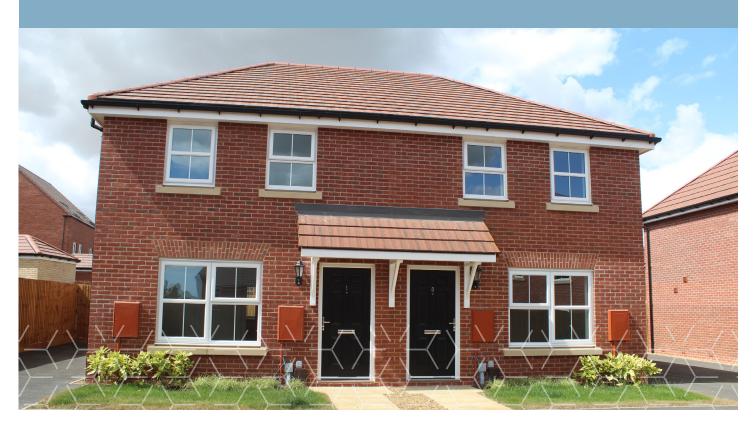

## LANGUARD VIEW

DOVERCOURT

## **Beaumont**

(Plots 4, 5, 17 and 18)

3-bedroom homes

A lovely family home with notable features.

The separate lounge with dual windows at the front of the house is a great place for relaxing. The modern kitchen and dining area with integrated appliances overlooks the back garden and is sure to be the heart of the home. Beaumont comes with ample storage and a turfed and fenced rear garden with storage shed.

## **Beaumont**

(Plots 47 and 48)

3-bedroom homes

A lovely family home with notable features.

The separate lounge with dual windows at the front of the house is a great place for relaxing. The modern kitchen and dining area with integrated appliances overlooks the back garden and is sure to be the heart of the home. Beaumont comes with ample storage and a turfed and fenced rear garden with storage shed.