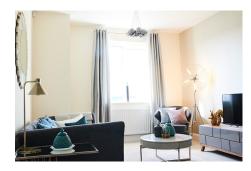

## **Beaumont**

(Plots 4, 5, 17 and 18)

3-bedroom homes

A lovely family home with notable features.

The separate lounge with dual windows at the front of the house is a great place for relaxing. The modern kitchen and dining area with integrated appliances overlooks the back garden and is sure to be the heart of the home. Beaumont comes with ample storage and a turfed and fenced rear garden with storage shed.

### **Ground floor**

| Kitchen/dining | 3.12m x 5.14m |
|----------------|---------------|
| Living room    | 3.71m x 4.43m |

## **Beaumont**

(Plots 47 and 48)

3-bedroom homes

A lovely family home with notable features.

The separate lounge with dual windows at the front of the house is a great place for relaxing. The modern kitchen and dining area with integrated appliances overlooks the back garden and is sure to be the heart of the home. Beaumont comes with ample storage and a turfed and fenced rear garden with storage shed.