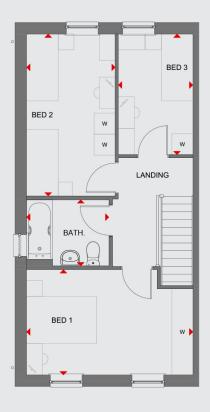

### First floor

| Main bedroom     | 4.7m x 2.97m  |
|------------------|---------------|
| Bedroom 2        | 2.52m x 4.53m |
| Bedroom 3        | 2.10m x 3.43m |
| Bathroom         | 2.27m x 1.91m |
| Total floor area | 93.04m²       |

### First floor

| 1 1136 11001     |               |
|------------------|---------------|
| Main bedroom     | 4.73m x 3.0m  |
| Bedroom 2        | 2.52m x 4.61m |
| Bedroom 3        | 2.12m x 3.43m |
| Bathroom         | 2.34m x 1.88m |
| Total floor area | 93.04m²       |