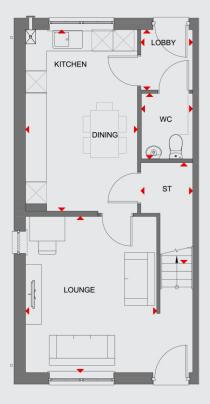

### **Ground floor**

| Kitchen/dining | 3.12m x 5.14m |
|----------------|---------------|
| Living room    | 3.71m x 4.43m |

### **Ground floor**

| Kitchen/dining | 3.17m x 5.14m |
|----------------|---------------|
| Living room    | 3.71m x 4.43m |

Ground floor

First floor

Any floor plans are a general outline of the layout of the property for guidance only. All measurements are approximate and may vary and any intending purchasers should not rely on them as statements of fact or representations of fact but must satisfy themselves by inspection or otherwise as to their accuracy. Dimensions shown are not intended to be relied upon for installation of appliances or items of furniture or otherwise. CGI's and images are for illustrative purposes only. Specifications are subject to change. Images are indicative only and may be of previous developments.\*Journey times and distances taken from google.com/ maps and are correct before going to print. All times and distances listed are approximate and may vary depending on time of travel.