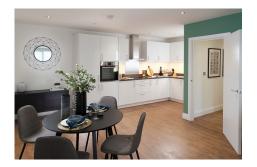

## **Beaumont**

(Plots 4, 5, 17 and 18)

3-bedroom homes

A lovely family home with notable features.

The separate lounge with dual windows at the front of the house is a great place for relaxing. The modern kitchen and dining area with integrated appliances overlooks the back garden and is sure to be the heart of the home. Beaumont comes with ample storage and a turfed and fenced rear garden with storage shed.

### **Ground floor**

| Kitchen/dining | 3.12m x 5.14m |
|----------------|---------------|
| Living room    | 3.71m x 4.43m |

## **Beaumont**

(Plots 47 and 48)

3-bedroom homes

A lovely family home with notable features.

The separate lounge with dual windows at the front of the house is a great place for relaxing. The modern kitchen and dining area with integrated appliances overlooks the back garden and is sure to be the heart of the home. Beaumont comes with ample storage and a turfed and fenced rear garden with storage shed.

### **Ground floor**

| Kitchen/dining | 3.17m x 5.14m |
|----------------|---------------|
| Living room    | 3.71m x 4.43m |