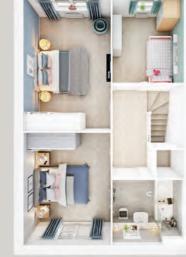

### 3 bedroom home

### Floor area (meters):

| ounge         | 3m x 5.7m   |
|---------------|-------------|
| (itchen/Diner | 5.5m x 3.5m |
| Bedroom 1     | 3.4m x 3.8n |
| Bedroom 2     | 3m x 3.5m   |
| Bedroom 3     | 3.1m x 2.1m |
|               |             |

Total floor area: 101m<sup>2</sup>