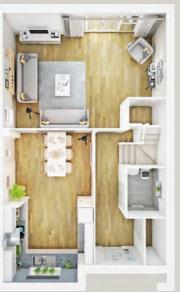

### Forte

Ground floor

First floor

### 3 bedroom home

### Floor area (meters):

Lounge 3m x 5.7m Kitchen/Diner 5.5m x 3.5m Bedroom 1 3.4m x 3.8m Bedroom 2 3m x 3.5m Bedroom 3 3.1m x 2.1m

Total floor area: 100.2m<sup>2</sup>

Give yourself and your family space to grow by choosing the Forte, a three bedroom home with plenty of additional storage. This home is available as a detached, semi-detached, mid terrace and end terrace.

Disclaimer: Images and CGIs are for illustrative purposes only and are correct at time of print.