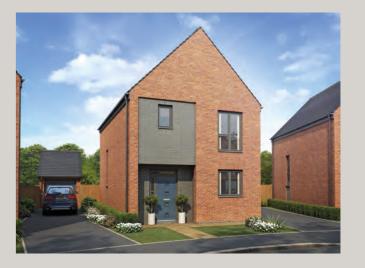

### Floor area (meters):

Lounge 3m x 5.7m Kitchen/Diner 5.5m x 3.5m Bedroom 1 3.4m x 3.8m Bedroom 2 3m x 3.5m Bedroom 3 3.1m x 2.1m

Total floor area: 100.2m<sup>2</sup>

Give yourself and your family space to grow by choosing the Forte, a three bedroom home with plenty of additional storage. This home is available as a detached, semi-detached, mid terrace and end terrace.