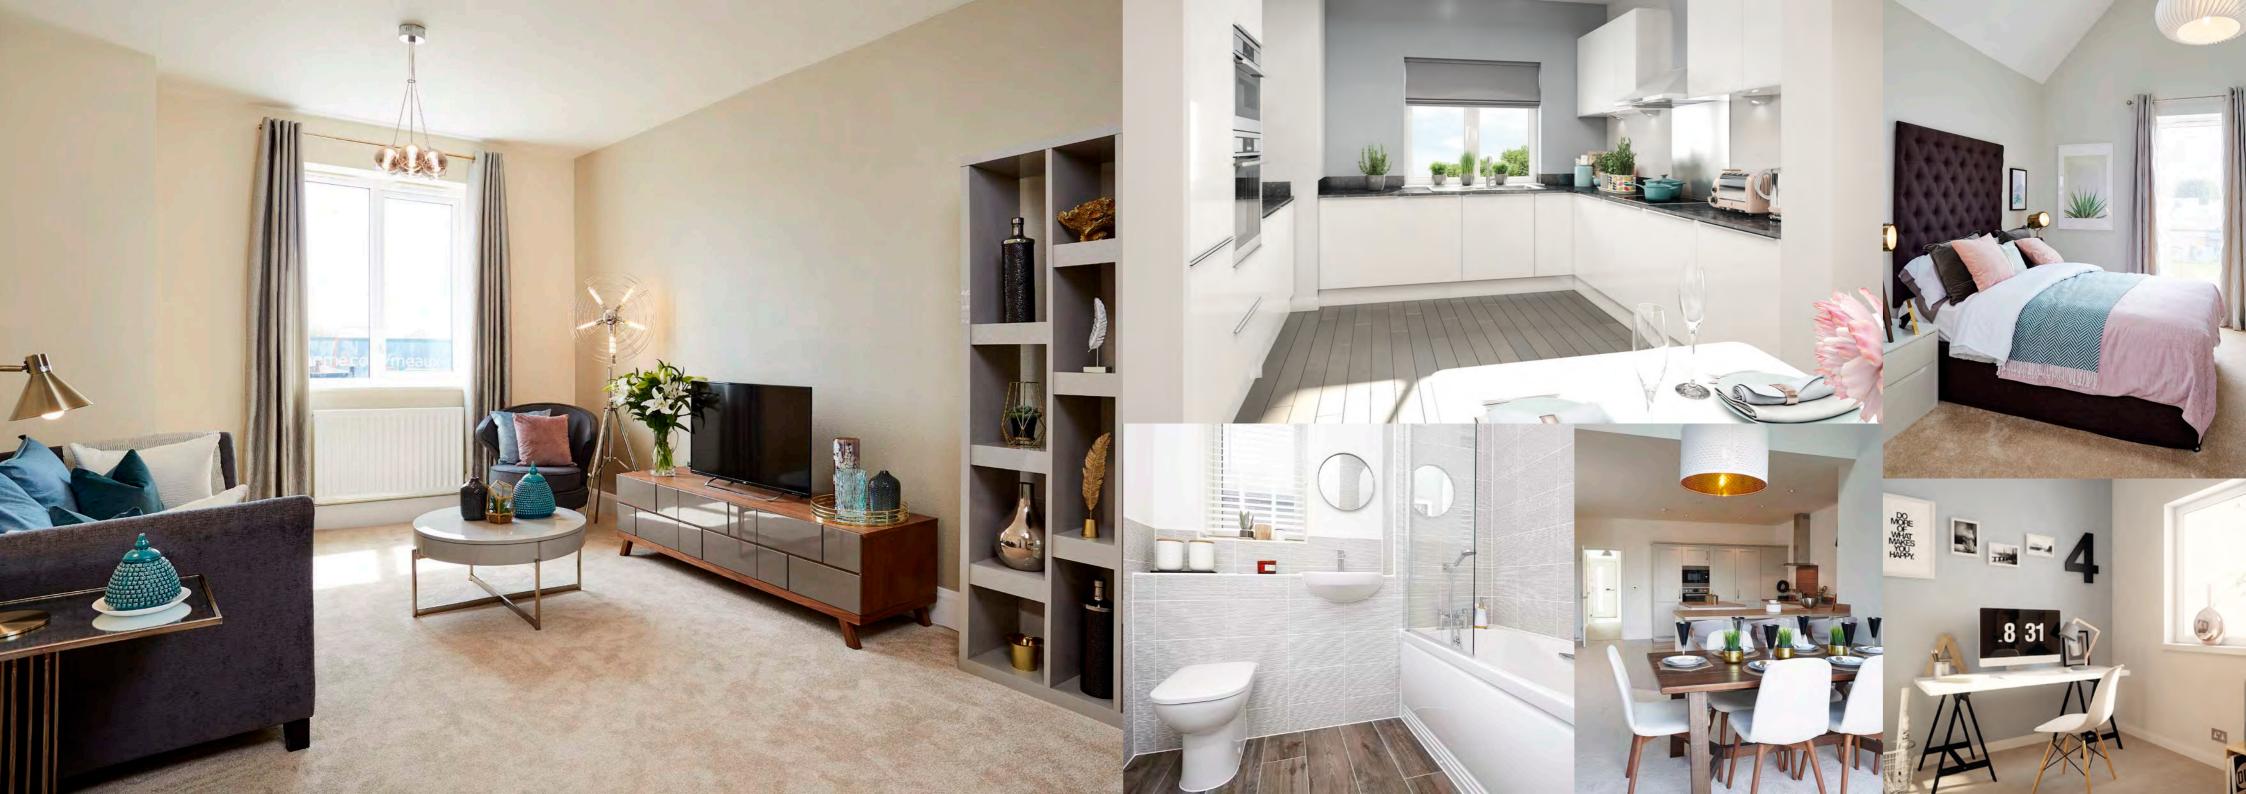

# Make it your own

The choice is yours, from choosing a house that fits, to all the little extras that make it home.

Every individual room in each of our Persona homes exudes quality. Our specification has been carefully chosen with your lifestyle in mind, focusing on all the little details that make a home extra special. We want you to enjoy every element of your home for many, many years to come. That's why we offer a high specification as standard.

By providing you with a breakdown of all the different choices you will make, you will begin to picture how you will customise your home.

You'll be able to view our samples with your Persona host in our Marketing suite but in the meantime, take a look at the next page to explore your options.

### Home specification - quality as standard

House type

Symphony Kitchens Symphony

Rituals

Editions

Brand/lifestyle

|   | Fitting                      | Product                                                                                                                                                                                                               | Dno      | Gall     | Bea      | Fort     | Harr     | Cho      | Eng      | Anti     |
|---|------------------------------|-----------------------------------------------------------------------------------------------------------------------------------------------------------------------------------------------------------------------|----------|----------|----------|----------|----------|----------|----------|----------|
|   | Kitchen appliances           | Single oven (ZOB140X)                                                                                                                                                                                                 | <b>✓</b> | ~        | _        | _        | _        | _        | -        | _        |
| 1 |                              | Single oven (ZOB31301XK)                                                                                                                                                                                              | _        | _        | <b>~</b> | ~        | _        | _        | _        | _        |
|   |                              | Double oven (ZOD35511XK)                                                                                                                                                                                              | _        | _        | _        | _        | ~        | <b>~</b> | <b>~</b> | <u> </u> |
|   |                              | Ceramic hob (Z6114IOK)                                                                                                                                                                                                | <b>~</b> | <b>~</b> | <b>~</b> | ~        | <b>~</b> | <b>~</b> | -        | _        |
|   |                              | Induction hob (ZEI6840FBV)                                                                                                                                                                                            | _        | _        | -        | _        | _        | _        | <b>~</b> | <u> </u> |
|   |                              | Chimney extractor (ZHC60136X)                                                                                                                                                                                         | <b>~</b> | <b>~</b> | <b>~</b> | <b>~</b> | _        | -        | _        | _        |
|   |                              | Chimney extractor (ZHC9234X)                                                                                                                                                                                          | _        | _        | -        | _        | <u> </u> | <b>~</b> | <b>~</b> | <u> </u> |
|   |                              | Integrated fridge freezer (ZBB28441SA)                                                                                                                                                                                | •        | •        | •        | •        | <u> </u> | <b>~</b> | <b>~</b> | <u> </u> |
|   |                              | Dishwasher (ZDT21001FA)                                                                                                                                                                                               | •        | •        | •        | •        | <u> </u> | <b>~</b> | <b>~</b> | <u> </u> |
|   |                              | Integrated washing machine (ZWI71201WA)                                                                                                                                                                               | •        | •        | •        | •        | •        | •        | •        | •        |
|   | Cupboard choices             | Minnesota, Plaza Cobble Grey, Plaza Porcelain, Plaza Stone                                                                                                                                                            | 0        | 0        | _        | _        | _        | _        | _        | _        |
|   | Cupboard handles             | Polished Chrome D Handle (HPK445),<br>Brushed Nickel Bow Handle (HPK643)                                                                                                                                              | 0        | 0        | _        | _        | -        | _        | -        | _        |
|   | Worktops and upstand choices | Alaska, Alpine White, Dark Ash, Pastel Oak, Tectonica                                                                                                                                                                 | 0        | 0        | -        | _        | _        | -        | -        | _        |
|   | Sink                         | Blanco Tipo 45 S Sink (BL511985)                                                                                                                                                                                      | <b>~</b> | ~        | -        | _        | _        | -        | -        | _        |
|   | Тар                          | Blanco Crest 6 (Eco) Chrome Tap (BM1406CHB)                                                                                                                                                                           | <b>~</b> | ~        | _        | _        | _        | _        | _        | _        |
|   | Cupboard choices             | Minnesota, Plaza Cobble Grey, Plaza Porcelain, Plaza Stone                                                                                                                                                            | _        | _        | 0        | 0        | _        | _        | _        | _        |
|   | Cupboard handles             | Polished Chrome Handle (HPK445), Brushed<br>Nickle Bow Handle (HPK643)                                                                                                                                                | -        | -        | 0        | 0        | _        | _        | -        | _        |
|   | Worktops and upstand choices | Alaska, Alpine White, Dark Ash, Pastel Oak, Tectonica                                                                                                                                                                 | _        | _        | 0        | 0        | _        | _        | _        | _        |
|   | Sink                         | Blanco Tipo 45 S Sink (BL511985)                                                                                                                                                                                      | -        | -        | <b>~</b> | <b>~</b> | -        | -        | -        | _        |
|   | Тар                          | Blanco Crest 6 (Eco) Chrome Tap (BM1406CHB)                                                                                                                                                                           | _        | _        | <b>~</b> | ~        | _        | _        | _        | _        |
| - | Cupboard choices             | Plaza Cobble Grey, Minnesota, Plaza Porcelain, Plaza Stone, Woodbury<br>Cashmere, Woodbury Ivory, Woodbury Platinum, Woodbury White                                                                                   | -        | _        | _        | _        | 0        | 0        | -        | _        |
|   | Cupboard handles             | Polished Chrome D Handle (HPK445), Chrome Chunky<br>Bridge Handle (HPK640 - Woodbury only), Brushed Nickel<br>Bow Handle (HPK643 - Kansas, Minnesota, Plaza), Matt<br>Nickel Wide Bow Handle (HPK671 - Woodbury only) | _        | _        | _        | _        | 0        | 0        | _        | _        |
|   | Worktops and upstand choices | Cinnamon, Liberty Rock, Volcanic Ash, Woodstone, Alaska,<br>Alpine White, Pastel Oak, Dark Ash, Tectonica                                                                                                             | -        | -        | _        | _        | 0        | 0        | -        | _        |
|   | Kitchen cabinet lighting     | LED HD Square Surface Light 3 per kitchen (LEDSQSURHDWW)                                                                                                                                                              | _        | _        | _        | _        | <b>~</b> | <b>~</b> | _        | _        |
|   | Sink                         | Blanco Bonus 6 Sink (BL512302)                                                                                                                                                                                        |          | _        | _        | _        | ~        | <b>~</b> | -        | _        |
|   | Тар                          | Blanco Crest 6(Eco) Chrome Tap (BM1406CHB)                                                                                                                                                                            | -        | _        | -        | -        | <b>~</b> | <b>~</b> | _        | _        |
|   |                              |                                                                                                                                                                                                                       |          |          |          |          |          |          |          |          |