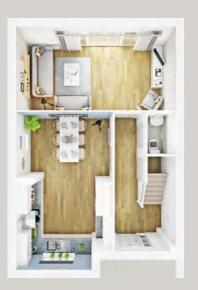

### 3 bedroom home

### Floor area (meters):

3m x 5.4m Lounge 5.4m x 3.1m Kitchen/Diner 4.6m x 2.9m Bedroom 1 3.8m x 2.9m Bedroom 2 3m x 2.4m Bedroom 3

Total floor area: 92.6 m2

### Galliard

A lovely three bedroom home with ample space, great for a first-time buyer or small family. This home is available as semidetached, mid terrace and end terrace.

Disclaimer: Images and CGIs are for illustrative purposes only and are correct at time of print.