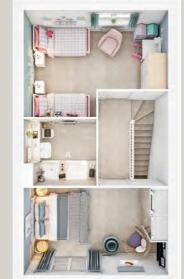

### 3 bedroom home

### Floor area (meters):

3m x 5.4m Lounge 5.4m x 3.1m Kitchen/Diner 4.6m x 2.9m Bedroom 1 3.8m x 2.9m Bedroom 2 3m x 2.4m Bedroom 3

Total floor area: 92.6 m2