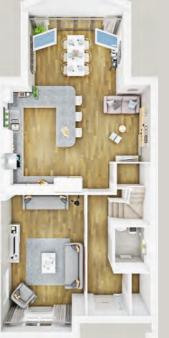

### 4 bedroom home

### Floor area (meters):

| ounge.    | 5.7m x 3.5m |
|-----------|-------------|
| (itchen   | 4.5m x 6.1m |
| Diner     | 2.3m x 3.9m |
| Bedroom 1 | 4.1m x 3.3m |
| Bedroom 2 | 4.3m x 2.7m |
| Bedroom 3 | 3.2m x 2.7m |
| Bedroom 4 | 2.2m x 3.4m |
|           |             |

Total floor area: 138.6m<sup>2</sup>