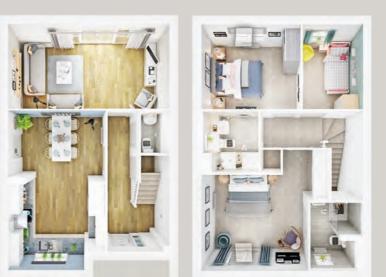

### 3 bedroom home

### Floor area (meters):

| ounge         | 3m x 5.7m   |
|---------------|-------------|
| (itchen/Diner | 5.5m x 3.5m |
| Bedroom 1     | 3.4m x 3.8n |
| Bedroom 2     | 3m x 3.5m   |
| Bedroom 3     | 3.1m x 2.1m |
|               |             |

Total floor area: 101m<sup>2</sup>

### Forte

Ground floor

First floor