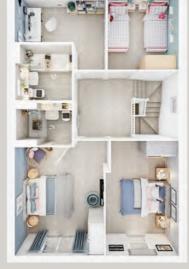

### Forte

Ground floor

First floor

### 3 bedroom home

### Floor area (meters):

Lounge 3m x 5.7m Kitchen/Diner 5.5m x 3.5m Bedroom 1 3.4m x 3.8m Bedroom 2 3m x 3.5m Bedroom 3 3.1m x 2.1m

Total floor area: 100.2m<sup>2</sup>

Give yourself and your family space to grow by choosing the Forte, a three bedroom home with plenty of additional storage. This home is available as a detached, semi-detached, mid terrace and end terrace.

Disclaimer: Images and CGIs are for illustrative purposes only and are correct at time of print.