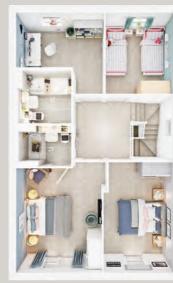

### Galliard

A lovely three bedroom home with ample space, great for a first-time buyer or small family. This home is available as semidetached, mid terrace and end terrace.

Disclaimer: Images and CGIs are for illustrative purposes only and are correct at time of print.

### 3 bedroom home

### Floor area (meters):

3m x 5.4m Lounge 5.4m x 3.1m Kitchen/Diner 4.6m x 2.9m Bedroom 1 3.8m x 2.9m Bedroom 2 3m x 2.4m Bedroom 3

Total floor area: 92.6 m2