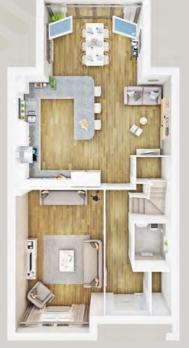

### Galliard

A lovely three bedroom home with ample space, great for a first-time buyer or small family. This home is available as semidetached, mid terrace and end terrace.

Disclaimer: Images and CGIs are for illustrative purposes only and are correct at time of print.

### 3 bedroom home

### Floor area (meters):

3m x 5.4m Lounge 5.4m x 3.1m Kitchen/Diner 4.6m x 2.9m Bedroom 1 3.8m x 2.9m Bedroom 2 3m x 2.4m Bedroom 3

Total floor area: 92.6 m2