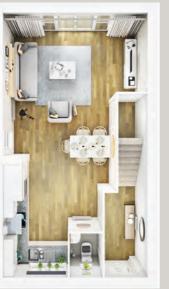

### Floor area (meters):

3m x 5.4m Lounge 5.4m x 3.1m Kitchen/Diner 4.6m x 2.9m Bedroom 1 3.8m x 2.9m Bedroom 2 3m x 2.4m Bedroom 3

Total floor area: 92.6 m2

### Galliard

A lovely three bedroom home with ample space, great for a first-time buyer or small family. This home is available as semidetached, mid terrace and end terrace.

Disclaimer: Images and CGIs are for illustrative purposes only and are correct at time of print.