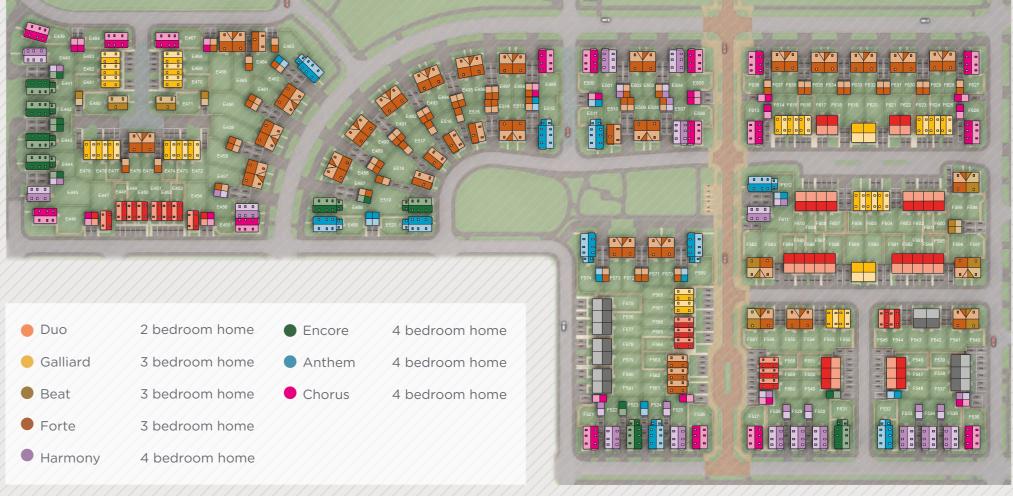

### Meaux Rise, Kingswood - your bird's eye view

Every two, three and four bedroom home has been carefully designed with you and your family in mind. From the location, to the development layout, each piece has been thoughtfully put together to provide you with the best living experience.