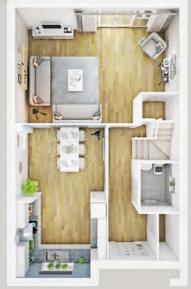

### 3 bedroom home

### Floor area (meters):

| ounge         | 3m x 5.7m   |
|---------------|-------------|
| (itchen/Diner | 5.5m x 3.5m |
| Bedroom 1     | 3.4m x 3.8n |
| Bedroom 2     | 3m x 3.5m   |
| Bedroom 3     | 3.1m x 2.1m |
|               |             |

Total floor area: 101m<sup>2</sup>