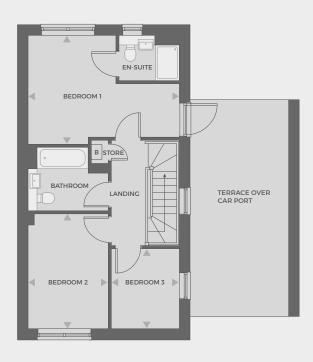

### Plots 169, 170, 177, 214, 215

| Living/Dining | 4.66m x 4.46m |
|---------------|---------------|
| Kitchen       | 3.96m x 3.51m |
| Bedroom 1     | 3.53m x 4.46m |
| Bedroom 2     | 2.70m x 4.46m |
| Total Area    | 76.9 sq m     |

**Ground floor** 

First floor

CHANNELS DRIVE, CHELMSFORD