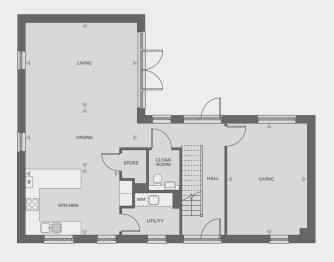

### Plots 178, 216

| Living     | 5.25m x 3.72m |
|------------|---------------|
| Dining     | 5.25m x 3.15m |
| Kitchen    | 4.42m x 3.10m |
| Bedroom 1  | 5.01m x 3.01m |
| Bedroom 2  | 3.79m x 3.04m |
| Bedroom 3  | 5.25m x 2.73m |
| Bedroom 4  | 3.83m x 2.75m |
| Total Area | 184.1 sq m    |

**Ground floor** 

First floor

CHANNELS DRIVE. CHELMSFORD