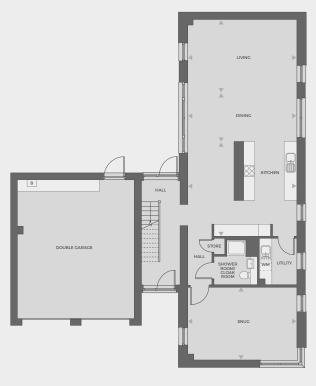

### **Plot 164**

| Living     | 5.58m x 3.70m |
|------------|---------------|
| Dining     | 5.58m x 2.55m |
| Kitchen    | 5.58m x 4.83m |
| Snug       | 5.58m x 3.72m |
| Bedroom 1  | 4.57m x 3.59m |
| Bedroom 2  | 5.58m x 3.58m |
| Bedroom 3  | 4.91m x 3.37m |
| Bedroom 4  | 3.69m x 3.34m |
| Bedroom 5  | 2.66m x 4.21m |
| Total Area | 231.1 sq m    |

First floor