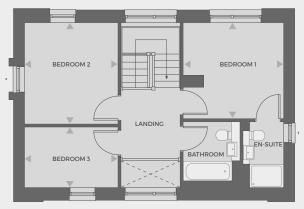

### Garnet - 4 bedroom houses

Spacious four-bedroom family homes with private snug, direct access to the garden from the lounge and access to a balcony from master bedroom.

\*Image is of a house from a previous phase. External specification will vary. The balconies will have posts and not Cantilevered.

### Plots 166, 179, 206, 208, 212, 224\*

| Living     | 3.56m x 3.26m |
|------------|---------------|
| Dining     | 3.56m x 2.56m |
| Kitchen    | 4.25m x 2.80m |
| Snug       | 3.22m x 2.90m |
| Bedroom 1  | 4.30m x 3.02m |
| Bedroom 2  | 4.25m x 2.52m |
| Bedroom 3  | 3.02m x 2.52m |
| Bedroom 4  | 3.12m x 2.25m |
| Total Area | 125.4 sq m    |

#### Ground floor

\*Unit 224 does not come with a balcony.

by Home Group