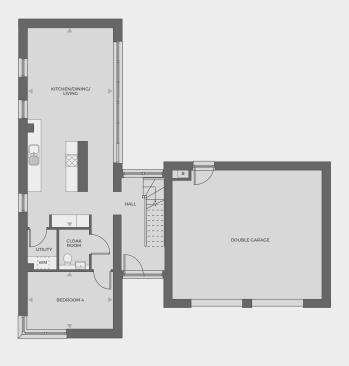

### Plots 168, 173

| Kitchen/Dining/Living | 4.12m x 9.58m |
|-----------------------|---------------|
| Sky Lounge            | 4.12m x 2.71m |
| Bedroom 1             | 7.16m x 3.67m |
| Bedroom 2             | 4.91m x 4.12m |
| Bedroom 3             | 2.93m x 4.31m |
| Bedroom 4             | 4.12m x 2.75m |
| Total Area            | 164.7 sq m    |

**Ground floor** 

First floor

CHANNELS DRIVE, CHELMSFORD