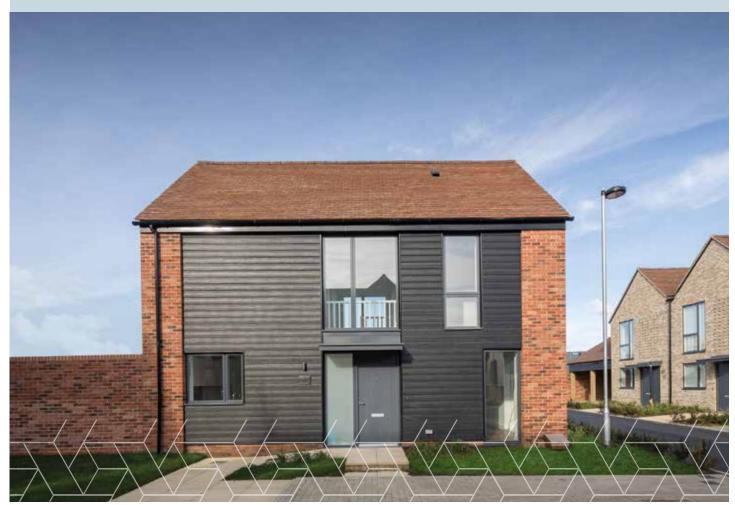

### Garnet - 4 bedroom houses

Spacious four-bedroom family homes with private snug, direct access to the garden from the lounge and access to a balcony from master bedroom.

\*Image is of a house from a previous phase. External specification will vary. The balconies will have posts and not Cantilevered.

### Plots 166, 179, 206, 208, 212, 224\*

| Living     | 3.56m x 3.26m |
|------------|---------------|
| Dining     | 3.56m x 2.56m |
| Kitchen    | 4.25m x 2.80m |
| Snug       | 3.22m x 2.90m |
| Bedroom 1  | 4.30m x 3.02m |
| Bedroom 2  | 4.25m x 2.52m |
| Bedroom 3  | 3.02m x 2.52m |
| Bedroom 4  | 3.12m x 2.25m |
| Total Area | 125.4 sq m    |

#### Ground floor

\*Unit 224 does not come with a balcony.

by Home Group