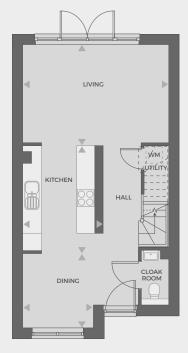

### Plots 169, 170, 177, 214, 215

| Living/Dining | 4.66m x 4.46m |
|---------------|---------------|
| Kitchen       | 3.96m x 3.51m |
| Bedroom 1     | 3.53m x 4.46m |
| Bedroom 2     | 2.70m x 4.46m |
| Total Area    | 76.9 sq m     |

**Ground floor** 

First floor

CHANNELS DRIVE, CHELMSFORD