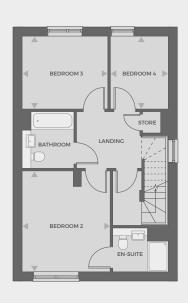

### Plots 169, 170, 177, 214, 215

| Living/Dining | 4.66m x 4.46m |
|---------------|---------------|
| Kitchen       | 3.96m x 3.51m |
| Bedroom 1     | 3.53m x 4.46m |
| Bedroom 2     | 2.70m x 4.46m |
| Total Area    | 76.9 sq m     |

**Ground floor** 

First floor

CHANNELS DRIVE, CHELMSFORD