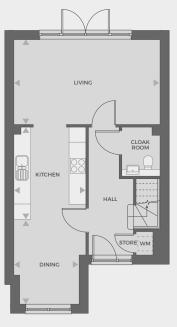

### Plots 169, 170, 177, 214, 215

| Living/Dining | 4.66m x 4.46m |
|---------------|---------------|
| Kitchen       | 3.96m x 3.51m |
| Bedroom 1     | 3.53m x 4.46m |
| Bedroom 2     | 2.70m x 4.46m |
| Total Area    | 76.9 sq m     |

**Ground floor** 

First floor

CHANNELS DRIVE, CHELMSFORD