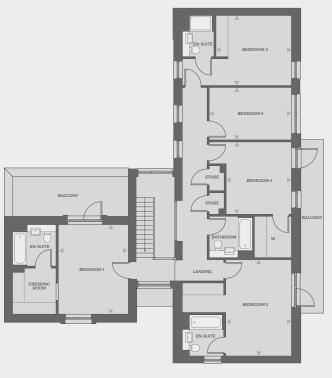

# Opal - 5 bedroom houses

Five-bedroom family home with open plan living space, double garage, garden and balconies

\*Image is of a house from a previous phase. External specification will vary. Please note that there are no timber shingles and the bricks are red.

### **Plot 164**

| Living     | 5.58m x 3.70m |
|------------|---------------|
| Dining     | 5.58m x 2.55m |
| Kitchen    | 5.58m x 4.83m |
| Snug       | 5.58m x 3.72m |
| Bedroom 1  | 4.57m x 3.59m |
| Bedroom 2  | 5.58m x 3.58m |
| Bedroom 3  | 4.91m x 3.37m |
| Bedroom 4  | 3.69m x 3.34m |
| Bedroom 5  | 2.66m x 4.21m |
| Total Area | 231.1 sq m    |

First floor