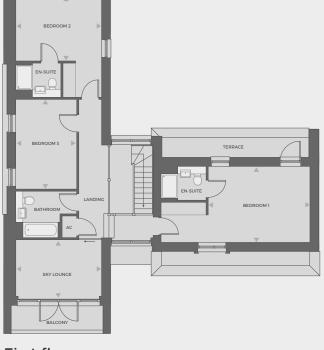

### Plots 168, 173

| Kitchen/Dining/Living | 4.12m x 9.58m |
|-----------------------|---------------|
| Sky Lounge            | 4.12m x 2.71m |
| Bedroom 1             | 7.16m x 3.67m |
| Bedroom 2             | 4.91m x 4.12m |
| Bedroom 3             | 2.93m x 4.31m |
| Bedroom 4             | 4.12m x 2.75m |
| Total Area            | 164.7 sq m    |

**Ground floor** 

First floor

CHANNELS DRIVE, CHELMSFORD