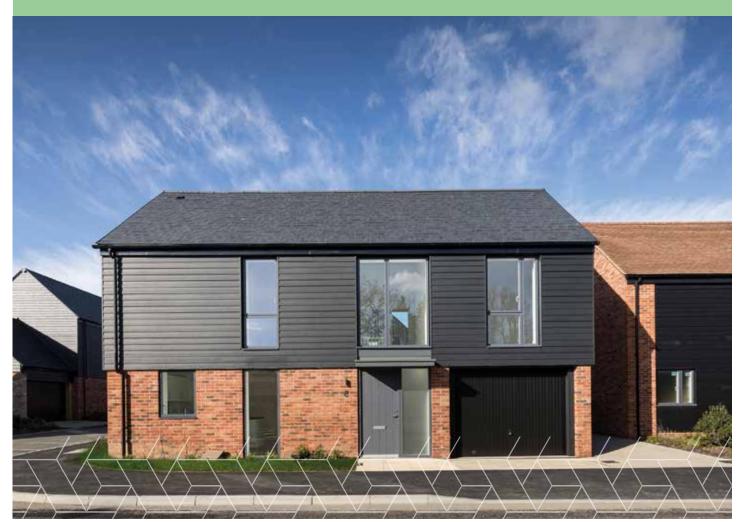

# Opal - 5 bedroom houses

Five-bedroom family home with open plan living space, double garage, garden and balconies

\*Image is of a house from a previous phase. External specification will vary. Please note that there are no timber shingles and the bricks are red.