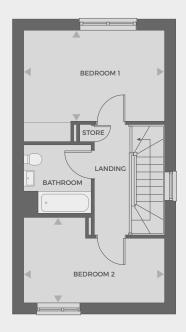

### Plots 169, 170, 177, 214, 215

| Living/Dining | 4.66m x 4.46m |
|---------------|---------------|
| Kitchen       | 3.96m x 3.51m |
| Bedroom 1     | 3.53m x 4.46m |
| Bedroom 2     | 2.70m x 4.46m |
| Total Area    | 76.9 sq m     |

**Ground floor** 

First floor

CHANNELS DRIVE, CHELMSFORD