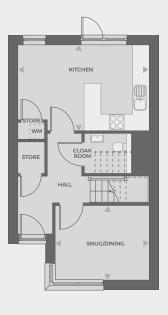

### Plots 169, 170, 177, 214, 215

| Living/Dining | 4.66m x 4.46m |
|---------------|---------------|
| Kitchen       | 3.96m x 3.51m |
| Bedroom 1     | 3.53m x 4.46m |
| Bedroom 2     | 2.70m x 4.46m |
| Total Area    | 76.9 sq m     |

**Ground floor** 

First floor

CHANNELS DRIVE, CHELMSFORD