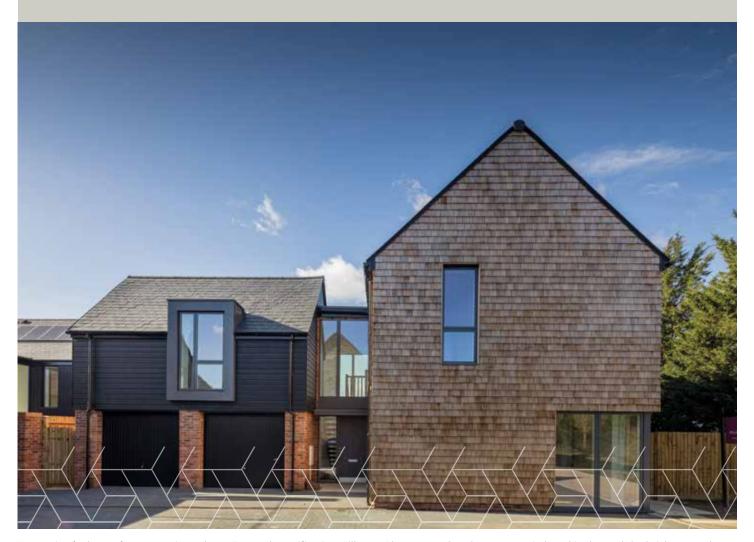

# Opal - 5 bedroom houses

Five-bedroom family home with open plan living space, double garage, garden and balconies

\*Image is of a house from a previous phase. External specification will vary. Please note that there are no timber shingles and the bricks are red.