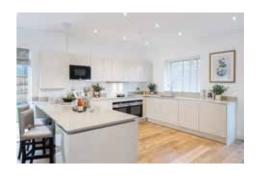

# Opal - 5 bedroom houses

Five-bedroom family home with open plan living space, double garage, garden and balconies

\*Image is of a house from a previous phase. External specification will vary. Please note that there are no timber shingles and the bricks are red.