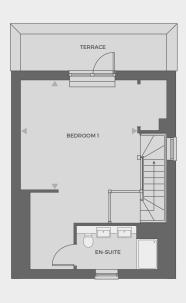

### Plots 169, 170, 177, 214, 215

| Living/Dining | 4.66m x 4.46m |
|---------------|---------------|
| Kitchen       | 3.96m x 3.51m |
| Bedroom 1     | 3.53m x 4.46m |
| Bedroom 2     | 2.70m x 4.46m |
| Total Area    | 76.9 sq m     |

**Ground floor** 

First floor

CHANNELS DRIVE, CHELMSFORD