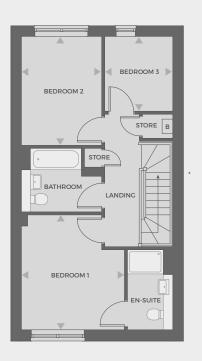

### Plots 169, 170, 177, 214, 215

| Living/Dining | 4.66m x 4.46m |
|---------------|---------------|
| Kitchen       | 3.96m x 3.51m |
| Bedroom 1     | 3.53m x 4.46m |
| Bedroom 2     | 2.70m x 4.46m |
| Total Area    | 76.9 sq m     |

**Ground floor** 

First floor

CHANNELS DRIVE, CHELMSFORD