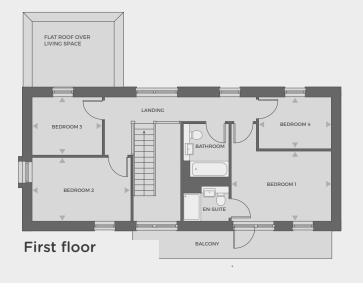

### Garnet - 4 bedroom houses

Spacious four-bedroom family homes with private snug, direct access to the garden from the lounge and access to a balcony from master bedroom.

\*Image is of a house from a previous phase. External specification will vary. The balconies will have posts and not Cantilevered.

### Plots 166, 179, 206, 208, 212, 224\*

| Living     | 3.56m x 3.26m |
|------------|---------------|
| Dining     | 3.56m x 2.56m |
| Kitchen    | 4.25m x 2.80m |
| Snug       | 3.22m x 2.90m |
| Bedroom 1  | 4.30m x 3.02m |
| Bedroom 2  | 4.25m x 2.52m |
| Bedroom 3  | 3.02m x 2.52m |
| Bedroom 4  | 3.12m x 2.25m |
| Total Area | 125.4 sq m    |

#### Ground floor

\*Unit 224 does not come with a balcony.

by Home Group