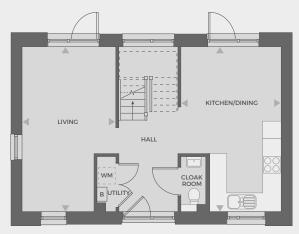

### Garnet - 4 bedroom houses

Spacious four-bedroom family homes with private snug, direct access to the garden from the lounge and access to a balcony from master bedroom.

\*Image is of a house from a previous phase. External specification will vary. The balconies will have posts and not Cantilevered.

### Plots 166, 179, 206, 208, 212, 224\*

| Living     | 3.56m x 3.26m |
|------------|---------------|
| Dining     | 3.56m x 2.56m |
| Kitchen    | 4.25m x 2.80m |
| Snug       | 3.22m x 2.90m |
| Bedroom 1  | 4.30m x 3.02m |
| Bedroom 2  | 4.25m x 2.52m |
| Bedroom 3  | 3.02m x 2.52m |
| Bedroom 4  | 3.12m x 2.25m |
| Total Area | 125.4 sq m    |

#### Ground floor

\*Unit 224 does not come with a balcony.

by Home Group