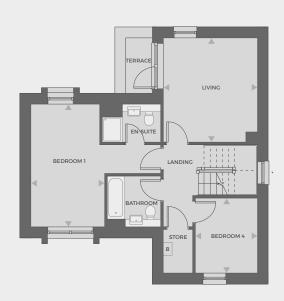

### Plots 169, 170, 177, 214, 215

| Living/Dining | 4.66m x 4.46m |
|---------------|---------------|
| Kitchen       | 3.96m x 3.51m |
| Bedroom 1     | 3.53m x 4.46m |
| Bedroom 2     | 2.70m x 4.46m |
| Total Area    | 76.9 sq m     |

**Ground floor** 

First floor

CHANNELS DRIVE, CHELMSFORD