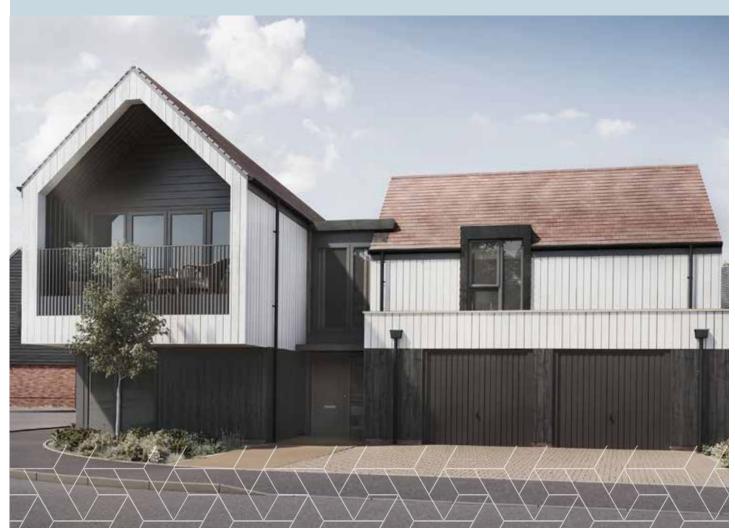

# Emerald - 4 bedroom houses

Spacious four-bedroom house with sky lounge, garden, balcony overlooking serene green fields, and double garage.

\*Image is of a house from a previous phase. External specification will vary.

### Plots 168, 173

| Kitchen/Dining/Living | 4.12m x 9.58m |
|-----------------------|---------------|
| Sky Lounge            | 4.12m x 2.71m |
| Bedroom 1             | 7.16m x 3.67m |
| Bedroom 2             | 4.91m x 4.12m |
| Bedroom 3             | 2.93m x 4.31m |
| Bedroom 4             | 4.12m x 2.75m |
| Total Area            | 164.7 sq m    |