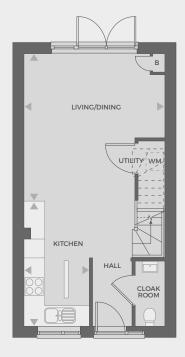

### Plots 169, 170, 177, 214, 215

| Living/Dining | 4.66m x 4.46m |
|---------------|---------------|
| Kitchen       | 3.96m x 3.51m |
| Bedroom 1     | 3.53m x 4.46m |
| Bedroom 2     | 2.70m x 4.46m |
| Total Area    | 76.9 sq m     |

**Ground floor** 

First floor

CHANNELS DRIVE, CHELMSFORD