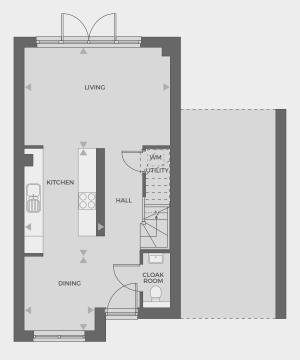

### Plots 169, 170, 177, 214, 215

| Living/Dining | 4.66m x 4.46m |
|---------------|---------------|
| Kitchen       | 3.96m x 3.51m |
| Bedroom 1     | 3.53m x 4.46m |
| Bedroom 2     | 2.70m x 4.46m |
| Total Area    | 76.9 sq m     |

**Ground floor** 

First floor

CHANNELS DRIVE, CHELMSFORD