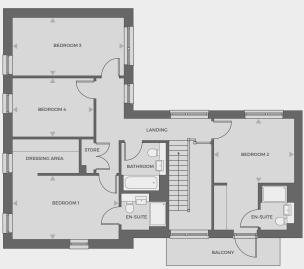

### Plots 178, 216

| Living     | 5.25m x 3.72m |
|------------|---------------|
| Dining     | 5.25m x 3.15m |
| Kitchen    | 4.42m x 3.10m |
| Bedroom 1  | 5.01m x 3.01m |
| Bedroom 2  | 3.79m x 3.04m |
| Bedroom 3  | 5.25m x 2.73m |
| Bedroom 4  | 3.83m x 2.75m |
| Total Area | 184.1 sq m    |

**Ground floor** 

First floor

CHANNELS DRIVE. CHELMSFORD