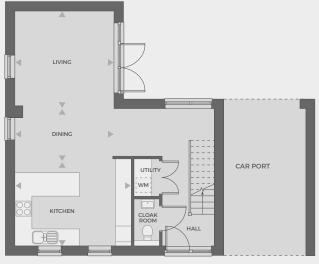

### Plots 169, 170, 177, 214, 215

| Living/Dining | 4.66m x 4.46m |
|---------------|---------------|
| Kitchen       | 3.96m x 3.51m |
| Bedroom 1     | 3.53m x 4.46m |
| Bedroom 2     | 2.70m x 4.46m |
| Total Area    | 76.9 sq m     |

**Ground floor** 

First floor

CHANNELS DRIVE, CHELMSFORD