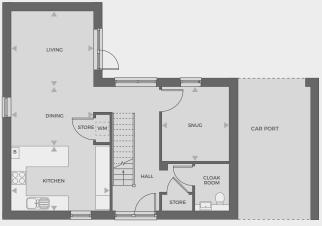

### Garnet - 4 bedroom houses

Spacious four-bedroom family homes with private snug, direct access to the garden from the lounge and access to a balcony from master bedroom.

\*Image is of a house from a previous phase. External specification will vary. The balconies will have posts and not Cantilevered.

### Plots 166, 179, 206, 208, 212, 224\*

| Living     | 3.56m x 3.26m |
|------------|---------------|
| Dining     | 3.56m x 2.56m |
| Kitchen    | 4.25m x 2.80m |
| Snug       | 3.22m x 2.90m |
| Bedroom 1  | 4.30m x 3.02m |
| Bedroom 2  | 4.25m x 2.52m |
| Bedroom 3  | 3.02m x 2.52m |
| Bedroom 4  | 3.12m x 2.25m |
| Total Area | 125.4 sq m    |

#### Ground floor

\*Unit 224 does not come with a balcony.

by Home Group