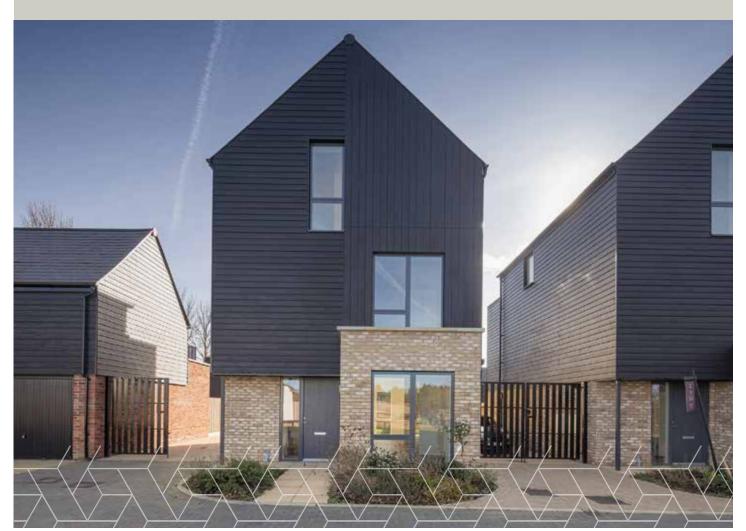

vering three floors with garden and terrace.



\*Image is of a house from a previous phase. External specification will vary.

#### Contact us:

T: 0800 030 8888

 $\textbf{E:} \ contactus@your \textbf{persona} home.com$ 

W: your persona home.com

### Plots 209, 210, 211

| Living       | 4.07m x 3.67m |
|--------------|---------------|
| Dining/ Snug | 3.67m x 2.91m |
| Kitchen      | 5.14m x 3.36m |
| Bedroom 1    | 4.80m x 2.89m |
| Bedroom 2    | 3.67m x 2.47m |
| Bedroom 3    | 3.67m x 2.91m |
| Bedroom 4    | 2.43m x 2.93m |
| Total Area   | 137 sq m      |







Ground floor First floor Second floor









CHANNELS DRIVE, CHELMSFORD

## Peridot - 4 bedroom houses

Spacious four-bedroom house over three floors, terrace and garden Master bedroom benefits from en-suite bathroom.



\*Image is of a house from a previous phase. External specification will vary.

#### Contact us:

T: 0800 030 8888

 $\textbf{E:} \ contactus@your \textbf{persona} home.com$ 

W: your persona home.com

### Plots 165, 188, 189, 190, 191

| Living     | 5.70m x 3.30m |
|------------|---------------|
| Dining     | 3.31m x 2.81m |
| Kitchen    | 3.61m x 2.81m |
| Bedroom 1  | 4.69m x 4.28m |
| Bedroom 2  | 3.93m x 3.43m |
| Bedroom 3  | 3.34m x 2.83m |
| Bedroom 4  | 2.83m x 2.25m |
| Total Area | 149.9 sq m    |







First floor



Second floor









CHANNELS DRIVE. CHELMSFORD

# Emerald - 4 bedroom houses

Spacious four-bedroom house with sky lounge, garden, balcony overlooking serene green fields, and double garage.



\*Image is of a house from a previous phase. External specificat