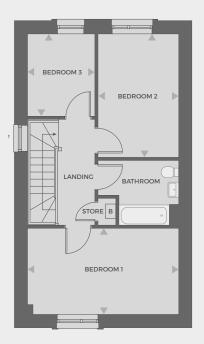

### Plots 169, 170, 177, 214, 215

| Living/Dining | 4.66m x 4.46m |
|---------------|---------------|
| Kitchen       | 3.96m x 3.51m |
| Bedroom 1     | 3.53m x 4.46m |
| Bedroom 2     | 2.70m x 4.46m |
| Total Area    | 76.9 sq m     |

**Ground floor** 

First floor

CHANNELS DRIVE, CHELMSFORD