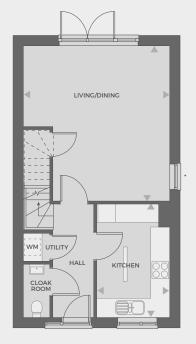

### Plots 169, 170, 177, 214, 215

| Living/Dining | 4.66m x 4.46m |
|---------------|---------------|
| Kitchen       | 3.96m x 3.51m |
| Bedroom 1     | 3.53m x 4.46m |
| Bedroom 2     | 2.70m x 4.46m |
| Total Area    | 76.9 sq m     |

**Ground floor** 

First floor

CHANNELS DRIVE, CHELMSFORD