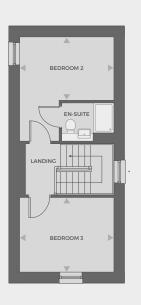

### Plots 169, 170, 177, 214, 215

| Living/Dining | 4.66m x 4.46m |
|---------------|---------------|
| Kitchen       | 3.96m x 3.51m |
| Bedroom 1     | 3.53m x 4.46m |
| Bedroom 2     | 2.70m x 4.46m |
| Total Area    | 76.9 sq m     |

**Ground floor** 

First floor

CHANNELS DRIVE, CHELMSFORD