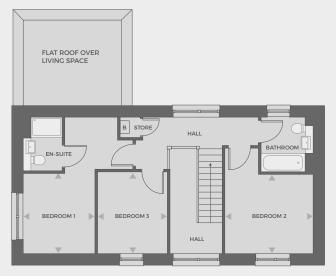

### Plots 169, 170, 177, 214, 215

| Living/Dining | 4.66m x 4.46m |
|---------------|---------------|
| Kitchen       | 3.96m x 3.51m |
| Bedroom 1     | 3.53m x 4.46m |
| Bedroom 2     | 2.70m x 4.46m |
| Total Area    | 76.9 sq m     |

**Ground floor** 

First floor

CHANNELS DRIVE, CHELMSFORD