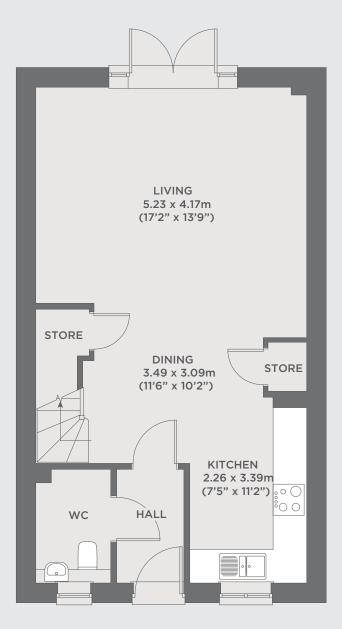

Ground floor

## **Ground floor**

| Kitchen | 2.26m x 3.39m |
|---------|---------------|
| Living  | 5.23m x 4.17m |
| Dining  | 3.49m x 3.09m |

First floor