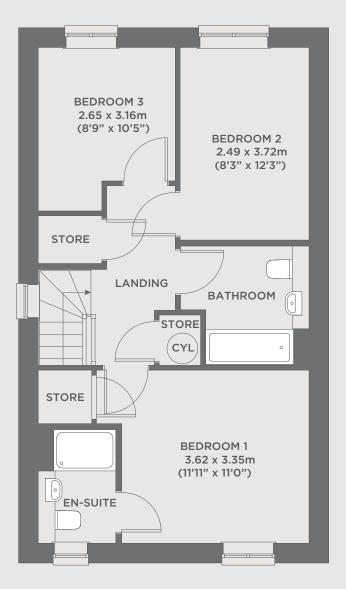

## **First floor**

| Bedroom 1 | 3.62m x 3.35m |
|-----------|---------------|
| Bedroom 2 | 2.49m x 3.72m |
| Bedroom 3 | 2.65m x 3.16m |
|           |               |

Total area

100.38 m<sup>2</sup>

Any floor plans are a general outline of the layout of the property for guidance only. All measurements are approximate and may vary and any intending purchasers should not rely on them as statements of fact or representations of fact but must satisfy themselves by inspection or otherwise as to their accuracy. Dimensions shown are not intended to be relied upon for installation of appliances or items of furniture or otherwise. CGI's and images are for illustrative purposes only. Specifications are subject to change. Images are indicative only and may be of previous developments. Journey times and distances taken from google.com/ maps and are correct before going to print. All times and distances listed are approximate and may vary depending on time of travel.