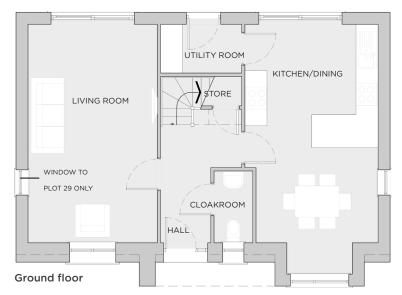

## Sedgwick B

What an amazing detached three-bedroom family home this is!

The downstairs kitchen and dining area, complete with breakfast bar opens out onto the rear garden, together with the separate lounge featuring dual aspect windows. A perfect place for entertaining during the summer months. The main bedroom comes with an en-suite and dressing area. This home is finished to an exceptionally high standard and also comes with a detached garage.

## 3-bedroom house

| Kitchen/dining | 5.94m x 3.49m |
|----------------|---------------|
| Living room    | 5.92m x 3.52m |
| Cloakroom      | 1.84m x 1.02m |
| Utility        | 2.25m x 1.41m |
| Main bedroom   | 3.97 x 3.50m  |
| En-suite       | 2.67m x 1.43m |
| Bedroom 2      | 4.31m x 2.86m |
| Bedroom 3      | 2.97m x 2.47m |
| Bathroom       | 2.22m x 1.92m |
| Total Area     | 112.9m²       |