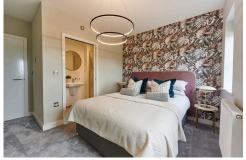

## Sedgwick B

What an amazing detached three-bedroom family home this is!

The downstairs kitchen and dining area, complete with breakfast bar opens out onto the rear garden, together with the separate lounge featuring dual aspect windows. A perfect place for entertaining during the summer months. The main bedroom comes with an en-suite and dressing area. This home is finished to an exceptionally high standard and also comes with a detached garage.

## 3-bedroom house

| Kitchen/dining | 5.94m x 3.49m |
|----------------|---------------|
| Living room    | 5.92m x 3.52m |
| Cloakroom      | 1.84m x 1.02m |
| Utility        | 2.25m x 1.41m |
| Main bedroom   | 3.97 x 3.50m  |
| En-suite       | 2.67m x 1.43m |
| Bedroom 2      | 4.31m x 2.86m |
| Bedroom 3      | 2.97m x 2.47m |
| Bathroom       | 2.22m x 1.92m |
| Total Area     | 112.9m²       |