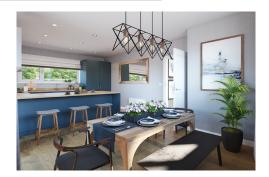

## Sedgwick B

What an amazing detached three-bedroom family home this is!

The downstairs kitchen and dining area, complete with breakfast bar opens out onto the rear garden, together with the separate lounge featuring dual aspect windows. A perfect place for entertaining during the summer months. The main bedroom comes with an en-suite and dressing area. This home is finished to an exceptionally high standard and also comes with a detached garage.

## 3-bedroom house

| Kitchen/dining | 5.94m x 3.49m |
|----------------|---------------|
| Living room    | 5.92m x 3.52m |
| Cloakroom      | 1.84m x 1.02m |
| Utility        | 2.25m x 1.41m |
| Main bedroom   | 3.97 x 3.50m  |
| En-suite       | 2.67m x 1.43m |
| Bedroom 2      | 4.31m x 2.86m |
| Bedroom 3      | 2.97m x 2.47m |
| Bathroom       | 2.22m x 1.92m |
| Total Area     | 112.9m²       |