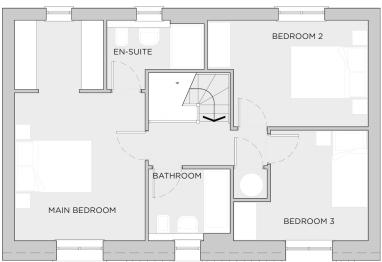

## Sedgwick B

What an amazing detached three-bedroom family home this is!

The downstairs kitchen and dining area, complete with breakfast bar opens out onto the rear garden, together with the separate lounge featuring dual aspect windows. A perfect place for entertaining during the summer months. The main bedroom comes with an en-suite and dressing area. This home is finished to an exceptionally high standard and also comes with a detached garage.

## 3-bedroom house

| Kitchen/dining | 5.94m x 3.49m |
|----------------|---------------|
| Living room    | 5.92m x 3.52m |
| Cloakroom      | 1.84m x 1.02m |
| Utility        | 2.25m x 1.41m |
| Main bedroom   | 3.97 x 3.50m  |
| En-suite       | 2.67m x 1.43m |
| Bedroom 2      | 4.31m x 2.86m |
| Bedroom 3      | 2.97m x 2.47m |
| Bathroom       | 2.22m x 1.92m |
| Total Area     | 112.9m²       |

First floor