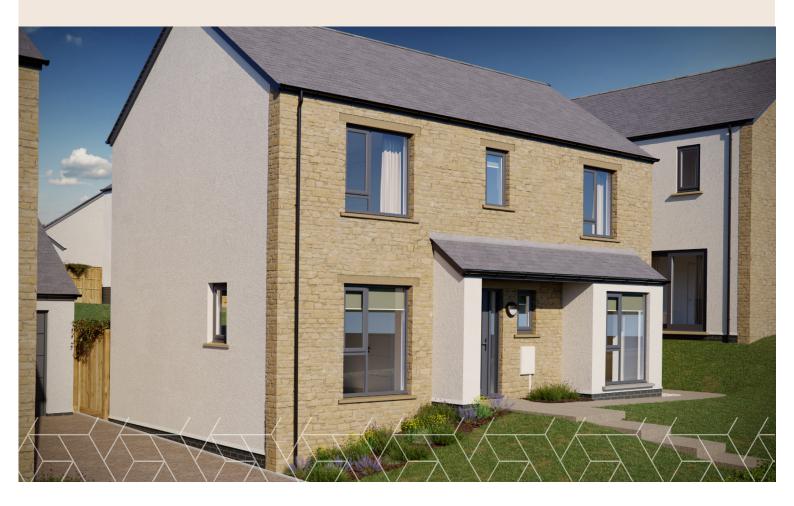

## Sedgwick B

What an amazing detached three-bedroom family home this is!

The downstairs kitchen and dining area, complete with breakfast bar opens out onto the rear garden, together with the separate lounge featuring dual aspect windows. A perfect place for entertaining during the summer months. The main bedroom comes with an en-suite and dressing area. This home is finished to an exceptionally high standard and also comes with a detached garage.