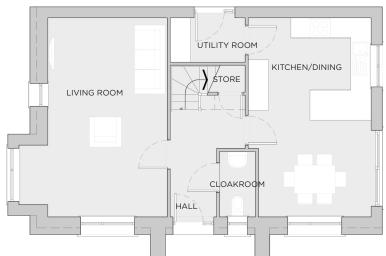

## 3-bedroom house

| Kitchen/dining | 5.94m x 3.49m       |
|----------------|---------------------|
| Living room    | 5.92m x 3.52m       |
| Cloakroom      | 1.84m x 1.02m       |
| Utility        | 2.25m x 1.41m       |
| Main bedroom   | 3.97 x 3.50m        |
| En-suite       | 2.67m x 1.43m       |
| Bedroom 2      | 4.31m x 2.86m       |
| Bedroom 3      | 2.97m x 2.47m       |
| Bathroom       | 2.22m x 1.92m       |
| Total Area     | 112.9m <sup>2</sup> |

Ground floor

First floor

Any floor plans are a general outline of the layout of the property for guidance only. All measurements are approximate and may vary and any intending purchasers should not rely on them as statements of fact or representations of fact but must satisfy themselves by inspection or otherwise as to their accuracy. Dimensions shown are not intended to be relied upon for installation of appliances or items of furniture or otherwise. Cgi's and images are for illustrative purposes only.