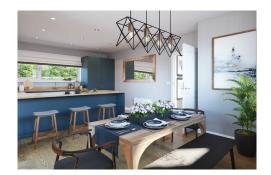

## Sedgwick C

Looking for a three-bed detached home that impresses? Look no further!

If the downstairs kitchen and dining area with breakfast bar and utility doesn't blow you away - check out the separate lounge with dual aspect windows. Upstairs there a three double bedrooms, the main comes with an en-suite and dressing area! This home is finished to an exceptionally high standard and also comes with a detached garage.

## 3-bedroom house

| Kitchen/dining | 5.94m x 3.49m       |
|----------------|---------------------|
| Living room    | 5.92m x 3.52m       |
| Cloakroom      | 1.84m x 1.02m       |
| Utility        | 2.25m x 1.41m       |
| Main bedroom   | 3.97 x 3.50m        |
| En-suite       | 2.67m x 1.43m       |
| Bedroom 2      | 4.31m x 2.86m       |
| Bedroom 3      | 2.97m x 2.47m       |
| Bathroom       | 2.22m x 1.92m       |
| Total Area     | 112.9m <sup>2</sup> |