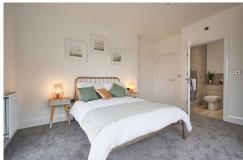

## Sedgwick C

Looking for a three-bed detached home that impresses? Look no further!

If the downstairs kitchen and dining area with breakfast bar and utility doesn't blow you away - check out the separate lounge with dual aspect windows. Upstairs there a three double bedrooms, the main comes with an en-suite and dressing area! This home is finished to an exceptionally high standard and also comes with a detached garage.

## 3-bedroom house

| Kitchen/dining | 5.94m x 3.49m       |
|----------------|---------------------|
| Living room    | 5.92m x 3.52m       |
| Cloakroom      | 1.84m x 1.02m       |
| Utility        | 2.25m x 1.41m       |
| Main bedroom   | 3.97 x 3.50m        |
| En-suite       | 2.67m x 1.43m       |
| Bedroom 2      | 4.31m x 2.86m       |
| Bedroom 3      | 2.97m x 2.47m       |
| Bathroom       | 2.22m x 1.92m       |
| Total Area     | 112.9m <sup>2</sup> |