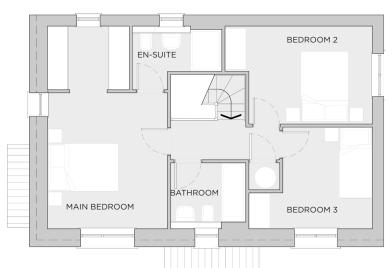

## 3-bedroom house

| Kitchen/dining | 5.94m x 3.49m       |
|----------------|---------------------|
| Living room    | 5.92m x 3.52m       |
| Cloakroom      | 1.84m x 1.02m       |
| Utility        | 2.25m x 1.41m       |
| Main bedroom   | 3.97 x 3.50m        |
| En-suite       | 2.67m x 1.43m       |
| Bedroom 2      | 4.31m x 2.86m       |
| Bedroom 3      | 2.97m x 2.47m       |
| Bathroom       | 2.22m x 1.92m       |
| Total Area     | 112.9m <sup>2</sup> |

Ground floor

First floor

Any floor plans are a general outline of the layout of the property for guidance only. All measurements are approximate and may vary and any intending purchasers should not rely on them as statements of fact or representations of fact but must satisfy themselves by inspection or otherwise as to their accuracy. Dimensions shown are not intended to be relied upon for installation of appliances or items of furniture or otherwise. Cgi's and images are for illustrative purposes only.