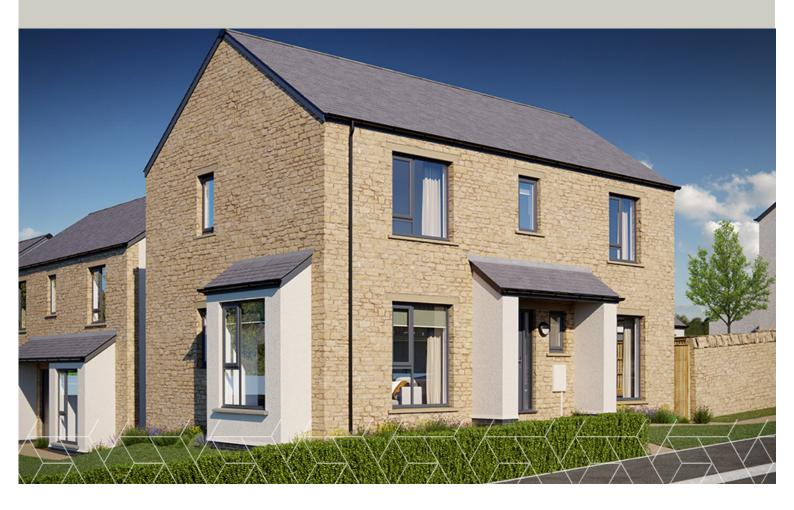

## Sedgwick C

Looking for a three-bed detached home that impresses? Look no further!

If the downstairs kitchen and dining area with breakfast bar and utility doesn't blow you away - check out the separate lounge with dual aspect windows. Upstairs there a three double bedrooms, the main comes with an en-suite and dressing area! This home is finished to an exceptionally high standard and also comes with a detached garage.