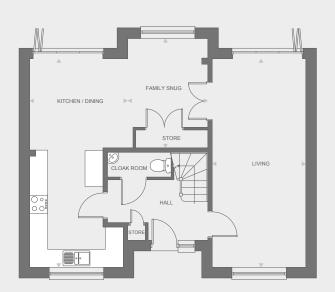

## Sanderling

The Sanderling has enough space for the whole family!

The Sanderling is bound to impress. This four-bedroom home comes with an impressive open-plan kitchen/dining area, with the added bonus of a snug. Add to this the separate living room with bi-fold doors and you're onto a winner! To finish the home, we've included a detached garage.

## 4-bedroom house

| Kitchen/dining room   | 6.99m x 3.26m  |
|-----------------------|----------------|
| Living room           | 6.99m x 3.16m  |
| Snug                  | 3.01m x 2.71m  |
| Main bedroom          | 3.91m x 3.16m  |
| Main bedroom en-suite | 2.17m x 1.42m  |
| Bedroom 2             | 3.74m x 3.41m  |
| Bedroom 2 en-suite    | 2.47m x 1.35m  |
| Bedroom 3             | 3.74m x 3.41m  |
| Bedroom 4             | 3.11m x 3.018m |
| Bathroom              | 2.1m x 1.98m   |
| Total Area            | 126 sq m       |