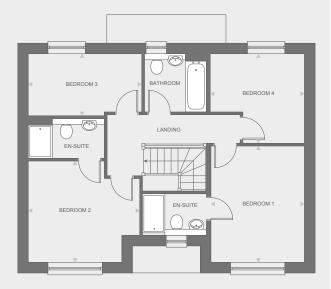

## Sanderling

The Sanderling has enough space for the whole family!

The Sanderling is bound to impress. This four-bedroom home comes with an impressive open-plan kitchen/dining area, with the added bonus of a snug. Add to this the separate living room with bi-fold doors and you're onto a winner! To finish the home, we've included a detached garage.

## 4-bedroom house

| Kitchen/dining room   | 6.99m x 3.26m  |
|-----------------------|----------------|
| Living room           | 6.99m x 3.16m  |
| Snug                  | 3.01m x 2.71m  |
| Main bedroom          | 3.91m x 3.16m  |
| Main bedroom en-suite | 2.17m x 1.42m  |
| Bedroom 2             | 3.74m x 3.41m  |
| Bedroom 2 en-suite    | 2.47m x 1.35m  |
| Bedroom 3             | 3.74m x 3.41m  |
| Bedroom 4             | 3.11m x 3.018m |
| Bathroom              | 2.1m x 1.98m   |
| Total Area            | 126 sq m       |