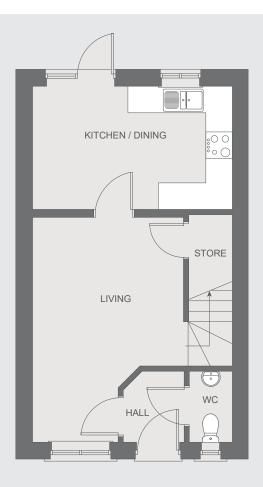

## **Ground floor**

| Living room    | 5.06m x 3.40m |
|----------------|---------------|
| Kitchen/dining | 4.50m x 2.77m |