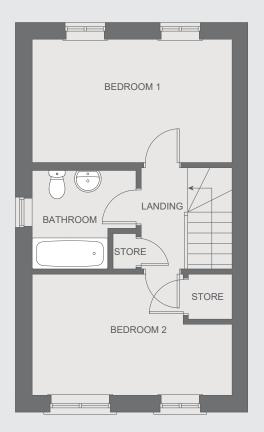

## Contact us:

T: 0800 030 8888

**E:** contactus@your**persona**home.com

W: yourpersonahome.com

Jubilee Gardens, Stainton, Penrith, CA11 0EP

First floor

## First floor

| Total area | 72.17 m <sup>2</sup> |
|------------|----------------------|
| Bathroom   | 2.34m x 2.22m        |
| Bedroom 2  | 4.50m x 2.73m        |
| Bedroom 1  | 4.50m x 2.78m        |