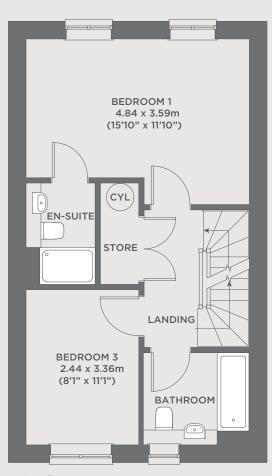

Ground floor

Second floor

First floor

## **First floor**

| Bedroom 1 | 4.84m x 3.59m |
|-----------|---------------|
| Bedroom 3 | 2.44m x 3.36m |
|           |               |