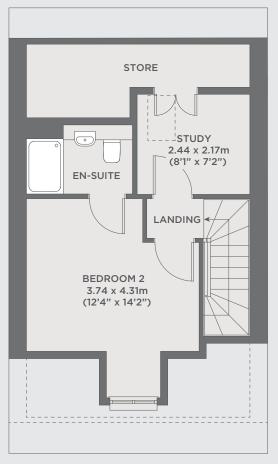

Ground floor

Second floor

First floor

## Second floor

| Bedroom 2 | 3.74m x 4.31m |
|-----------|---------------|
| Study     | 2.44m x 2.17m |
|           |               |

Total area

111.41 m<sup>2</sup>

Any floor plans are a general outline of the layout of the property for guidance only. All measurements are approximate and may vary and any intending purchasers should not rely on them as statements of fact or representations of fact but must satisfy themselves by inspection or otherwise as to their accuracy. Dimensions shown are not intended to be relied upon for installation of appliances or items of furniture or otherwise. CGI's and images are for illustrative purposes only. Specifications are subject to change. Images are indicative only and may be of previous developments. Journey times and distances taken from google.com/ maps and are correct before going to print. All times and distances listed are approximate and may vary depending on time of travel.