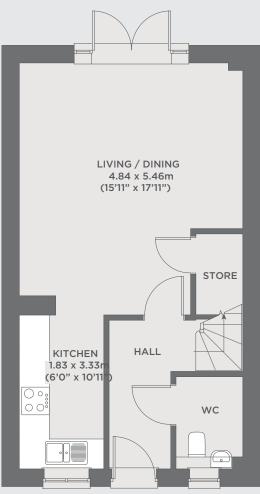

Ground floor

Second floor

First floor

## Ground floor

| Kitchen       | 1.83m x 3.33m |
|---------------|---------------|
| Living/dining | 4.84m x 5.46m |