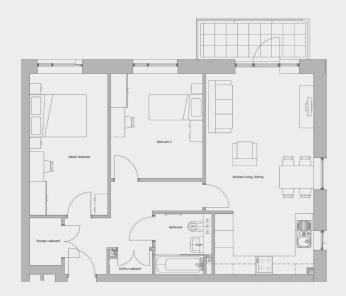

## 2-bedroom apartment - Type 10

| Kitchen/living/dining | 7.10m x 3.80m |
|-----------------------|---------------|
| Master bedroom        | 4.96m x 2.75m |
| Bedroom 2             | 3.72m x 3.25m |
| Bathroom              | 2.15m x 2.0m  |
| Total floor           | 70.81m²       |