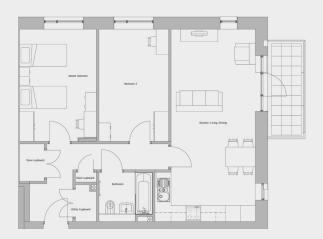

## 2-bedroom apartment - Type 09

| Kitchen/living/dining | 7.80m x 4.40m |
|-----------------------|---------------|
| Master bedroom        | 4.55m x 3.10m |
| Bedroom 2             | 4.55m x 2.80m |
| Bathroom              | 2.15m x 2.0m  |
| Total floor           | 73.36m²       |