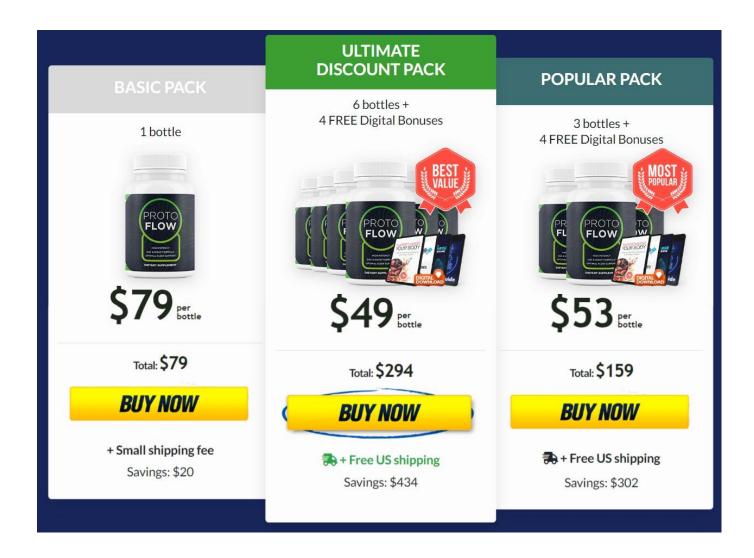

Where can I find Protoflow for Sale Online?

Protoflow is a very reasonably priced product that is now in stock on the official website, protoflow.net, and there is an ongoing discount. Although it was originally significantly more expensive, the corporation now offers a discount so that an increasing number of individuals may take use of its advantages. The Protoflow price specifics are as follows:

Protoflow bottles are available at \$79, plus delivery.

Purchase three Protoflow bottles for \$177 (or \$59 per bottle) with incentives and free shipping to the US.

Get six Protoflow bottles for \$294, which works out to \$49 a bottle, plus extras and free shipping.

The firm doesn't have any stores or merchants. This product may only be purchased on the official website. Select the combo that best fits your needs. Consider ordering the sample pack if you're not sure how many bottles to buy. After using this product on your body, place another purchase. Select a three- or six-bottle bundle if you're persuaded to give this product a try for a few months in order to see its effects more clearly. This plan is the most economical and includes many incentives and free delivery.