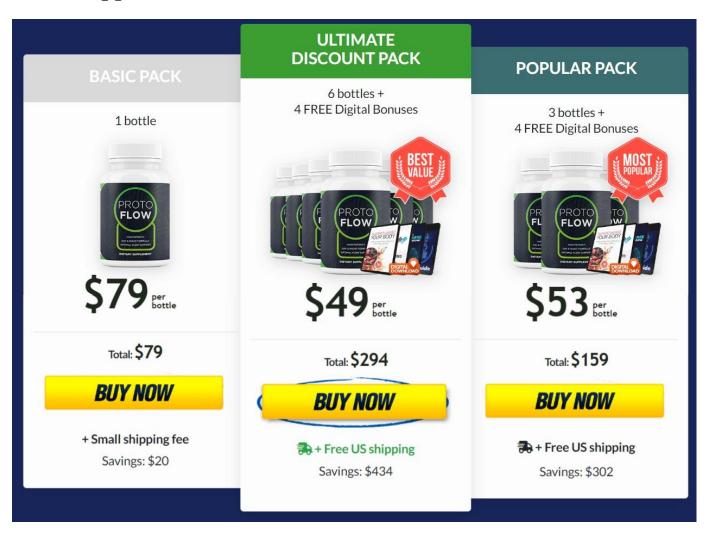

Where can I find Protoflow for Sale Online?

Protoflow is a very reasonably priced product that is now in stock on the official website, protoflow.net, and there is an ongoing discount. Although it was originally significantly more expensive, the corporation now offers a discount so that an increasing number of individuals may take use of its advantages. The Protoflow price specifics are as follows:

Protoflow bottles are available at \$79, plus delivery.

Purchase three Protoflow bottles for \$177 (or \$59 per bottle) with incentives and free shipping to the US.

Get six Protoflow bottles for \$294, which works out to \$49 a bottle, plus extras and free shipping.

The firm doesn't have any stores or merchants. This product may only be purchased on the official website. Select the combo that best fits your needs. Consider ordering the sample pack if you're not sure how many bottles to buy. After using this product on your body, place another purchase. Select a three- or six-bottle bundle if you're persuaded to give this product a try for a few months in order to see its effects more clearly. This plan is the most economical and includes many incentives and free delivery.