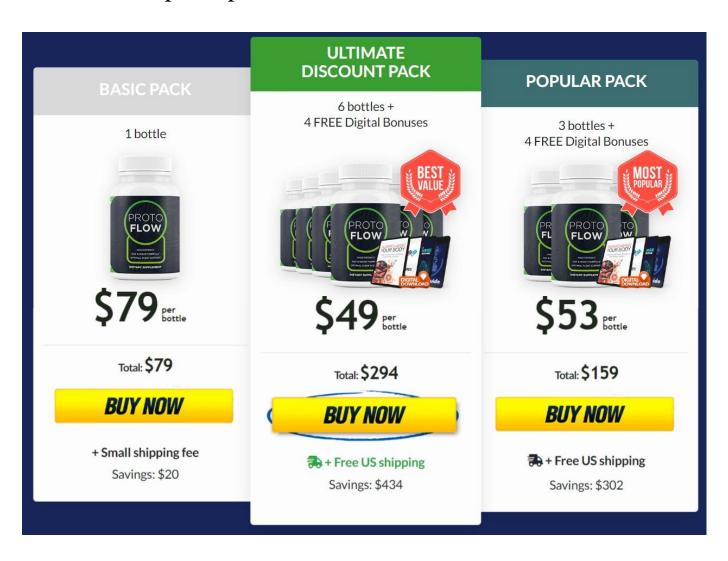

Where can I find Protoflow for Sale Online?

Protoflow is a very reasonably priced product that is now in stock on the official website, protoflow.net, and there is an ongoing discount. Although it was originally significantly more expensive, the corporation now offers a discount so that an increasing number of individuals may take use of its advantages. The Protoflow price specifics are as follows:

Protoflow bottles are available at \$79, plus delivery.

Purchase three Protoflow bottles for \$177 (or \$59 per bottle) with incentives and free shipping to the US.

Get six Protoflow bottles for \$294, which works out to \$49 a bottle, plus extras and free shipping.

The firm doesn't have any stores or merchants. This product may only be purchased on the official website. Select the combo that best fits your needs. Consider ordering the sample pack if you're not sure how many bottles to buy. After using this product on your body, place another purchase. Select a three- or six-bottle bundle if you're persuaded to give this product a try for a few months in order to see its effects more clearly. This plan is the most economical and includes many incentives and free delivery.