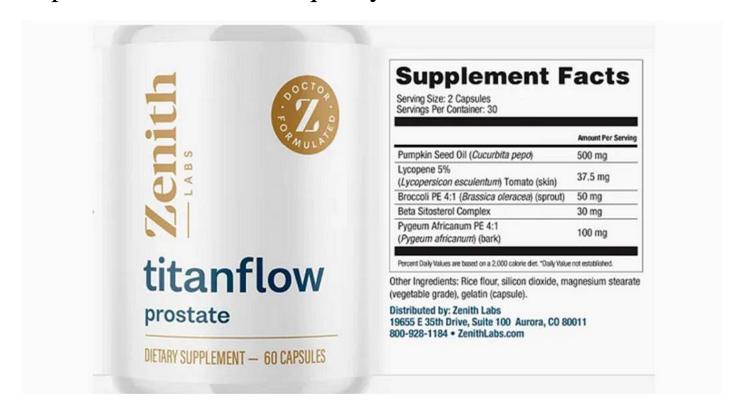

### **Ingredients & their Benefits**

TitanFlow Prostate Formula contains a unique blend of natural ingredients that support prostate and urinary health. Saw palmetto is a key component that helps to reduce BPH symptoms, while pygeum Africannum reduces inflammation and offers urinary relief. The Titan flow control formula contains zinc, which is essential for hormone metabolism, immune functions, and tissue repair.