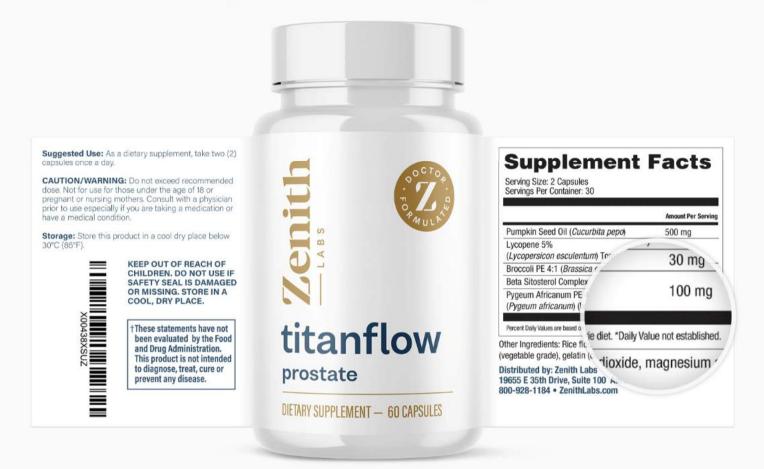

### **Ingredients & their Benefits**

TitanFlow Prostate Formula contains a unique blend of natural ingredients that support prostate and urinary health. Saw palmetto is a key component that helps to reduce BPH symptoms, while pygeum Africannum reduces inflammation and offers urinary relief. The Titan flow control formula contains zinc, which is essential for hormone metabolism, immune functions, and tissue repair.