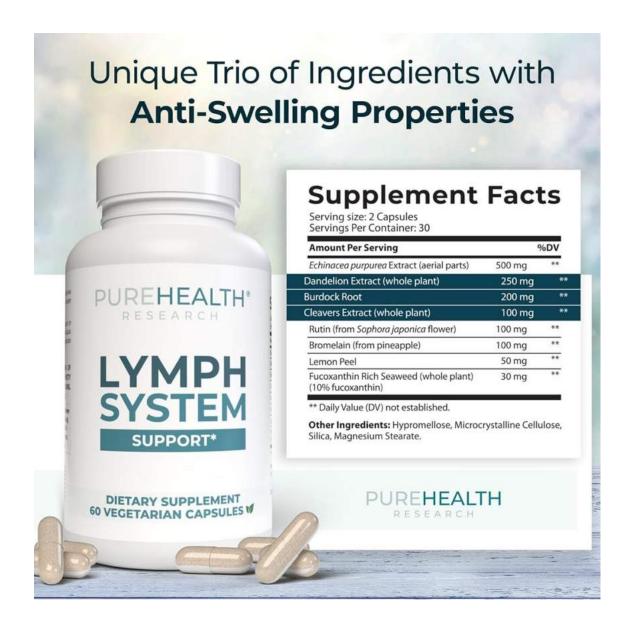

### PUREHEALTH RESEARCH LYMPH SYSTEM SUPPORT SUPPLEMENT: OFFICIAL WEBSITE

PureHealth Research Lymph System Support Ingredients Analysis

PureHealth Research Lymph System Support Ingredients

Examine the ingredients in PureHealth Research Lymph System support. According to the official product website, it is made from all-natural ingredients. These ingredients reduce swelling, improve digestion and detoxify skin, among others.

**ECHINACEA PURUREA:** Coneflower can be used to fight swelling and illness, as well as cleanse the lymphatic system. The echinacea in it prevents bacteria and other harmful substances from getting into your healthy cells. It also boosts the function and strength of the "cleaning crew" cells in the immune system.

**DANDELION:** The Dandelion helps to reduce the size of swollen nodes and cleans out tissues. It contains

potassium which is good for the body, as it helps to balance fluids and reduces swelling from water retention.

**BURDOCK RUOT:** The root of burdock increases, and helps to strengthen the lymphatic drainage process. It acts like a water pill and helps to cleanse the blood. It contains many active compounds including arctigenin which calms inflammation and controls overactive cytokines.

CLEARERS EXTRACT: Clearers Extract is helpful for cleaning and removing toxins from the blood and lymphatic system. It boosts the immune system by cleaning lymph fluid and removing toxins. Less water retention in the tissues, less swelling, and less inflammation are all beneficial.

**LEMON PEL:** Lemon Peel helps to get rid of wastes and toxins and boosts lymphatic drainage! The peel is loaded with antioxidants which help to clean the blood and combat damage caused by oxidative stress. Strong flavonoids can also activate signals that stop tumor growth.