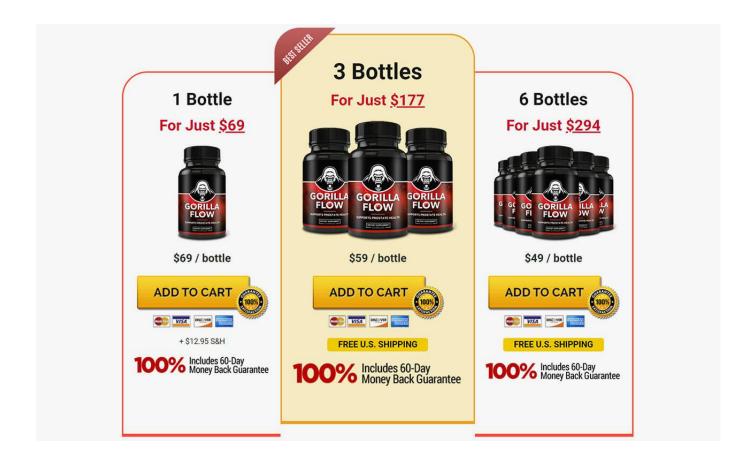

Regretfully, due to limited supply, Gorilla Flow won't last very long, and it can take a while before another batch is made. Ordering your bottles now will save you money and cover the cost of shipping and handling. These are every bundle from which you may choose;

Package 1: 1 Gorilla Flow bottle, retailing for \$69

Bundle Two to three Gorilla Flow bottles cost \$59 apiece.

Bundle Three to six Gorilla Flow bottles cost \$49 apiece.

Your bottles will arrive in a covert packaging after five business days of shipping. There is a 60-day money-back guarantee on all orders.