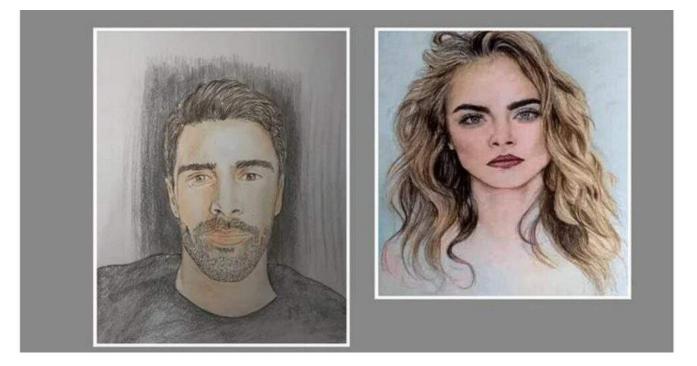

Master Wang's Soulmate Drawing is based on the idea that a psychic artist, Master Wang, can use his extrasensory perception to capture the likeness of your soulmate based on your personal information. You provide details such as your birth date, birthplace, and sometimes even sexual orientation, and Master Wang creates a drawing of your ideal partner.

Master Wang's soulmate drawings could help you achieve your dream of meeting your soulmate. Wang claims that the images are accurate and realistic. He claims that his service aims to show who you'll marry by describing and drawing their physical appearance.

Master Wang will also ask you five questions. The answers you provide guide him to draw your potential partner. Your digital soulmate sketch is a natural drawing with vivid details and features. You must introduce yourself by giving Master Wang your first name in the first question.