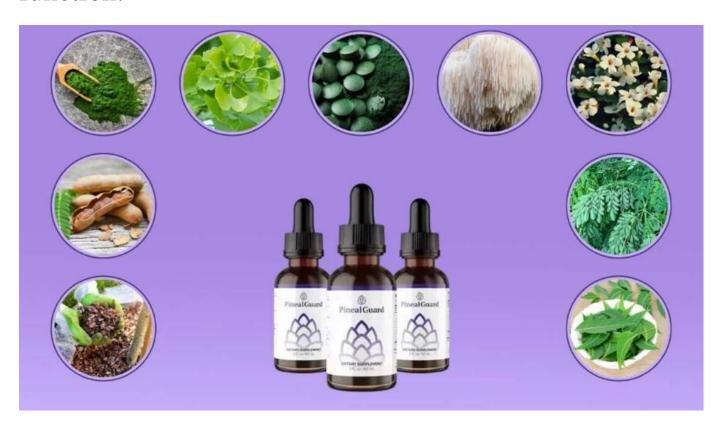

difficult for consumers to live the life they desire. Pineal Guard can help.

Pineal Guard is a liquid that provides support to the pineal gland. The 9 natural ingredients in Pineal Guard support the function of almost every organ of the body, while also improving the pineal. The ingredients are all used to manifest.

# Pineal Guard Ingredients Pine Bark Extract

Pine Bark is primarily used to reduce inflammation and swelling. It promotes circulation and is therefore good for the heart. Daily use is safe, and it's a good source of antioxidants. This ingredient is not only anti-inflammatory, but also helps remove toxins and radicals that can obstruct your pineal gland.

#### **Tamarind**

Tamarind contains antioxidants that are among the most powerful in the world. This is why it is so effective at protecting the liver and inhibiting the growth of cancer cells. As tamarind removes toxins, it helps to naturally improve cholesterol levels and support heart health.

#### Chlorella

Chlorella contains a high amount of iron and folate. This makes it a more nutritious food than other plants. Researchers found that when it was used on mammals, the immunomodulating effect often occurred. It is an antioxidant that also provides anti-diabetic, anti-hyperlipidemic and anti-diabetic benefits. According to research, chlorella promotes heart health and blood circulation due to the iron it provides red blood cells. It increases white blood cell production, which is good for the immune system.

### Ginkgo Biloba

Ginkgo Biloba, like many other ingredients before it improves blood circulation. It helps to open the blood vessels and improves circulation without making it sticky. It is antioxidant-rich and helps to eliminate toxins and radicals. It has also been shown to improve eye health, reduce depression symptoms, and regulate mood.

### Spirulina

Spirulina is a superfood because of its health benefits. It is able to combat many health problems, such as high blood sugar and high cholesterol. It has anticancer properties and fights candida growth. This blend contains antioxidants that complement the other ingredients. It has been shown to improve immunity, lower blood pressure and relieve allergies.

#### Lion's mane Mushroom

Lion's Mane Mushroom, similar to spirulina helps users regulate their blood pressure and sugar levels. It helps to detect fatigue because it regulates the energy levels. It helps improve heart health because lion's-mane mushroom also affects blood lipid levels. It has been shown in some studies to slow down the aging process and support the health of the kidneys and liver.

### Bacopa Monnieri

Bacopa Monnieri has been used to support memory. It has been shown in numerous studies that it promotes verbal learning and memory retention. It also reduces anxiety, removing mental stress which can become overwhelming. It is a great calming remedy, even though it enhances the user's cognition. These benefits are attributed to the triterpenoid Saponins found in Bacopa Monnieri.

### Moringa

Moringa, a plant that is rich in vitamins and minerals is an excellent source for people to use every day. It reduces high blood sugar and cholesterol levels while fighting inflammation. This improvement in blood flow is also great for the heart and liver. Moringa, the only ingredient in this list that can protect against arsenic toxicology. Moringa is often used by consumers to reduce inflammation and increase amino acid intake.

#### Neem

The Neem is a tree that was primarily used for medicinal purposes. It's an immunomodulatory drug that helps the body fight diseases such as cancer and infection. Its antioxidant properties can be used to reduce inflammation. It can also be used to fight bacterial, viral or fungal infections. It helps to reduce the formation of cancer cells, although the leaves can be used separately for eczema and ulcers.