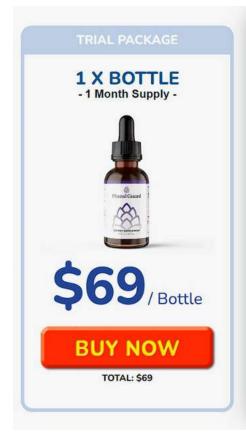

#### Pineal Guard for Sale

You can only <u>order Pineal Guard by visiting the</u> <u>official site</u>. There are several packages available on the website, depending on the number of bottles needed. If

you order more than one bottle, you can save as much as \$20 on each bottle.

# Select from the following:

- Buy one bottle at \$69
- Three bottles at \$177 (\$59 each)
- Six bottles at \$294
- When ordering 3 or more bottles, the shipping cost is waived.