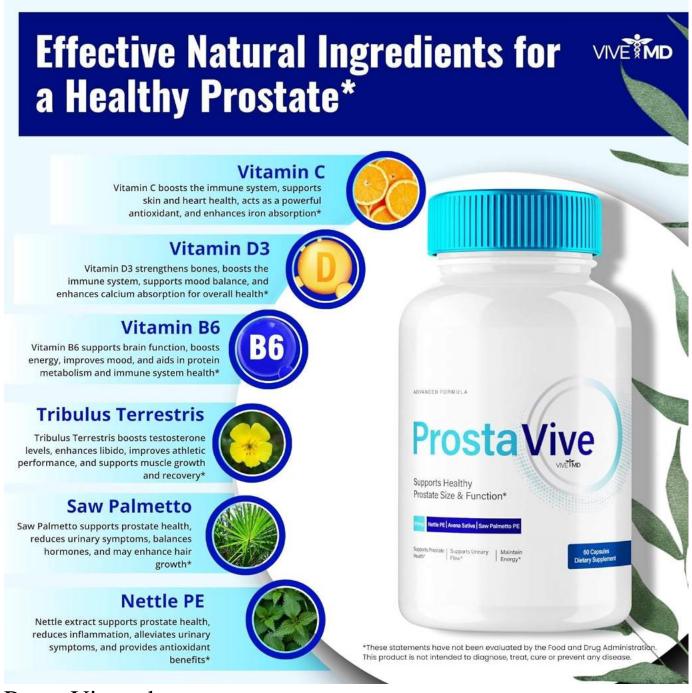

List the Ingredients of ProstaVive.

ProstaVive takes great satisfaction in its special formulation, which combines strong natural elements recognized for their positive impact on prostate condition and general vigor. Every component has been chosen depending on scientific and historical evidence to support male health, especially with relation to the prostate.

#### Root of Nettle Plants

Traditionally, nettle root has been utilized to enhance urinary tract health and ease benign prostatic hyperplasia (BPH) symptoms. This herb is rather successful in reducing the activity of some enzymes that can cause prostate hypertrophy. Moreover helping to balance testosterone levels and enhancing sexual performance is nettle root. Including nettle root in ProstaVive's recipe helps the supplement solve typical prostate issues and support general urinary health, which is absolutely important for men of all ages.

#### Magnesium, zinc, vitamin D

Essential elements that dramatically impact male health are zinc, magnesium, and vitamin D. As the body ages, zinc is absolutely essential for testosterone generation and helps to maintain a strong immune system. Magnesium helps with energy levels, improved sleep quality, and maybe even lessening of anxiety. Overall health depends on vitamin D, which also supports cellular activity and helps to preserve normal hormone levels, so including prostate functioning. These minerals taken together help ProstaVive be more effective by offering complete support for prostate health and general vigor.