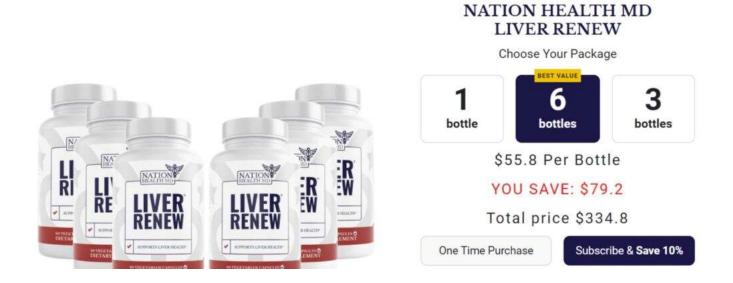

# Price and Money Back Guarantee

Liver Renew Formula can be purchased online for a limited time on the official website.

- One bottle for \$44.1 plus free shipping
- Three bottles for \$40.5 each + free shipping
- Six bottles for \$37.8 each + free shipping
- The manufacturer gives you a full year to test the Liver Renew Formula. You can receive a refund if you do not see the results you want within 365 day.