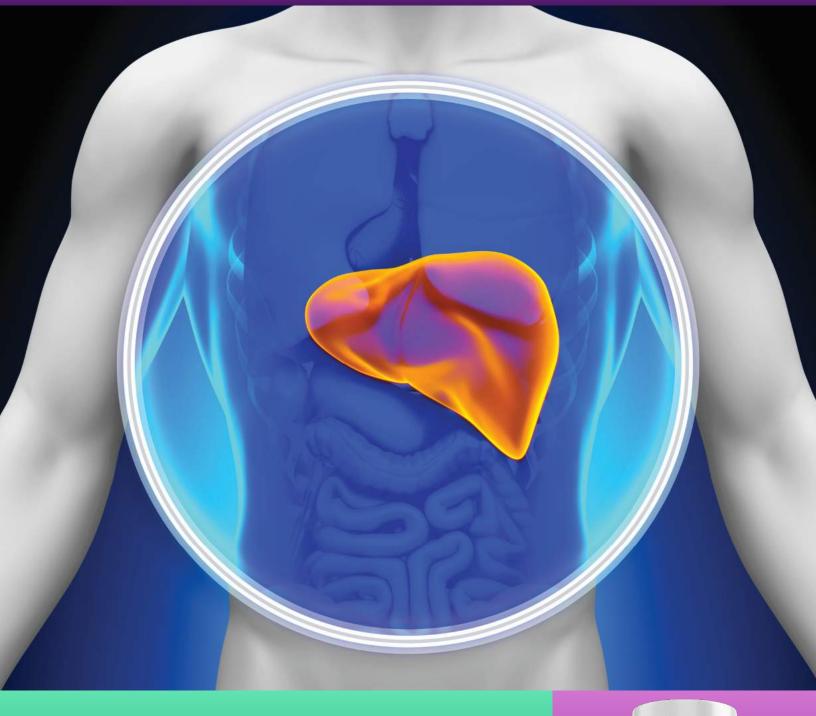

The liver has over 500 cell functions. For optimal performance, the sensitive organ must be in good health. The liver can be damaged by many factors, including unhealthy eating habits, inflammation caused by age, and others.

# The Liver Renew Formula Working Mechanism

The liver has many functions. It can flush toxins, produce protein, burn fat, increase energy and perform other cellular functions.

It helps to make blood proteins, control clotting and release immune markers which prevent bacteria from entering your bloodstream. The liver boosts energy and metabolism when it functions well.

#### **LIVER RENEW SUPPLEMENT: OFFICIAL WEBSITE**

Free radicals are encountered by the liver when it is flushing out toxins. These free radicals cause oxidative damage to the liver cells. Free radical damage can cause abnormal liver function. Liver Renewal Formula supports all four pillars for liver health. It increases the amount of glutathione, a natural antioxidant that protects the liver against free radicals. The Liver Renew Formula contains bioactive compounds that fight free radicals. They also support healthy liver enzymes, immunity and detoxification.