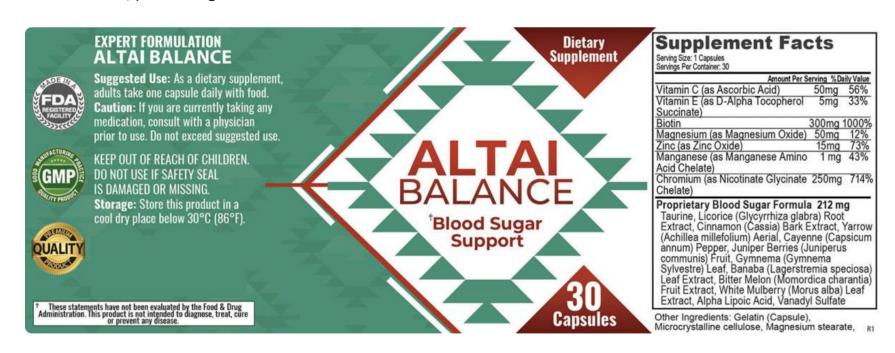

### **Ingredients**

Altai Balance is formulated with a blend of natural ingredients that work synergistically to support healthy blood sugar levels. These ingredients include herbs, vitamins, and minerals that have been used for centuries in traditional medicine for their blood sugar management properties.

# Ingredients of Altai Balance

- Key ingredients: Curcumin, Bitter Melon, Licorice Root
- Additional components: White Mulberry Leaf, Taurine
- Benefits: Supports healthy blood sugar levels, aids in weight management
- **Natural Herbs:** Altai Balance contains a blend of natural herbs known for their potential to support healthy blood sugar levels.
- **Vitamins and Minerals:** The formula includes essential vitamins and minerals that play a key role in overall health and well-being.
- Antioxidants: With powerful antioxidants, Altai Balance offers protection against oxidative stress and free radicals.
- Adaptogens: Incorporating adaptogens, Altai Balance aims to help the body adapt to various stressors, promoting resilience and balance.