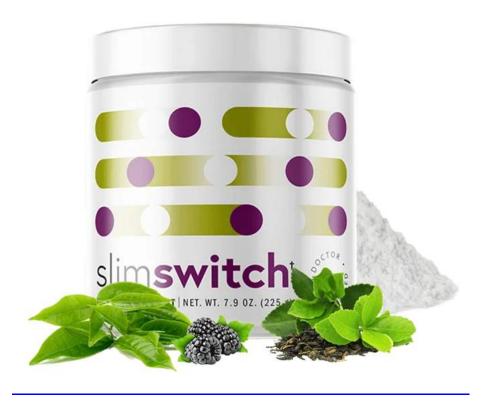

**SlimSwitch** - contains ingredients that have been scientifically proven to reduce leptin levels and increase

fat loss. SlimSwitch is made up of these components in every dose.

**MCT Powder** - These are not the same as standard fats. They are quickly absorbed and provide the body with long-lasting energy. According to research from Columbia University, supplementing with MCTs can increase leptin and reduce food cravings.

**Decaffeinated Green Tea Extract** - This extract has powerful thermogenic effects that increase metabolic rate. You will experience rapid fat loss, and an even energy flow all day long. SlimSwitch contains a decaffeinated green tea to remove the stimulatory effects that can leave you feeling jittery.

**L'Theanine** - This amino acid is calming and soothes the nervous system. It reduces anxiety, stress, and tension. Dieting is made easier and sleep quality improves.

**Blackberry extract** - The polyphenols found in this extract reduce carb cravings throughout the day. Feel satiated and improve leptin-sensitivity.

**Lactobacillus Gasseri** - This beneficial gut bacteria helps colonize and spread the microbiome through the GI track, improving digestive health as well as the immune response.

| Amount Pe                                                                                                 | r Serving | %DV |
|-----------------------------------------------------------------------------------------------------------|-----------|-----|
| Medium chain triglycerides powder<br>(from coconut oil)                                                   | 400 mg    | ,   |
| Green tea leaf extract (Camellia sinensis)<br>(Standardized to 98% polyphenols,<br>50% EGCG, 1% caffeine) | 300 mg    | •   |
| L-Theanine                                                                                                | 200 mg    |     |
| Blackberry Extract (Rubus villosus)(fruit)                                                                | 200 mg    |     |
| L. gasseri (equivalent to 5 Billion CFU)                                                                  | 25 mg     |     |