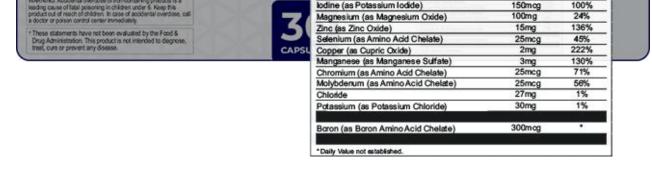

#### AudiVax Other Ingredients

- Vitamin A (Beta-carotene) (3000 mcg)
- Vitamin C (Ascorbic Acid) (90 mg) 0
- Vitamin D-3 (as Cholecalciferol) (10 mcg) 0
- Vitamin E (as DL-Alpha Tocopheryl Acetate) (20 mg) 0
- Vitamin K-1 (as Phytonadione) (25 mg) 0
- Vitamin B-1 (Thiamine Hydrochloride) (2.25 mg)
- Vitamin B-2 (Riboflavin) (2.6 mg) 0
- Niacin (as Niacinamide) (20 mg) Ο
- Vitamin B6 (as Niacinamide) (3 mg) 0
- Folic Acid (40 mcg) 0
- Vitamin B12 (as Pyridoxine HCL) (9 mg) 0
- Biotin (45 mg) 0
- Pantothenic Acid (as D-Calcium Pantothenate) (10 mg) 0
- Calcium (as Dicalcium Phosphate / Carbonate) (162 mg) 0
- Iron (as Ferrous Fumarate) (27 mg) 0
- Phosphorus (as Dicalcium Phosphate) (75 mg) 0
- Lodine (as Potassium Lodide) (150 mcg) Ο
- Magnesium (as Magnesium Oxide) (100 mg) Ο
- Zinc (as Zinc Oxide) (15 mg) 0
- Selenium (as Amino Acid Chelate) (25 mcg) 0
- Copper (as Cupric Oxide) (2 mg) 0
- Manganese (as Manganese Sulfate) (3 mg) 0
- Chromium (as Amino Acid Chelate) (25 mcg) 0
- Molybdenum (as Amino Acid Chelate) (25 mcg) 0
- Chloride (27 mg) 0
- Potassium (as Potassium Chloride) (30 mg) 0
- Boron (as Boron Amino Acid Chelate) (300 mcg) 0