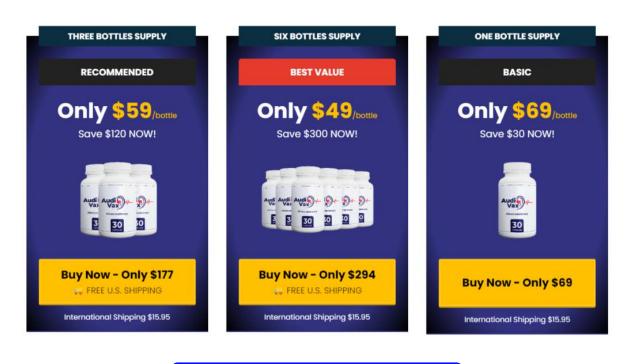

Shipping, Refund Policy, & Money-Back Guarantee

Audivax is delivered to you within 3 to 5 working days.

For every order you place with us, you have 60 days to return it and get your money back in full. During the first 60 days after you buy AudiVax, if you are unhappy, send an email to the AudiVax team, and they will process your refund immediately.

#### **Audivax Contact**

Please send us an email at <u>support@audivax.com</u> if you have any questions.

#### Conclusion

By concluding this AudiVax review, AudiVax is prescribed for anybody who needs to reestablish their lost hearing. AudiVax is a dietary enhancement for keeping up with the strength of your ears through the improvement of obedient cell age. It's produced using natural fixings that are great for your ears and cerebrum.



**AUDIVAX - OFFICIAL WEBSITE**