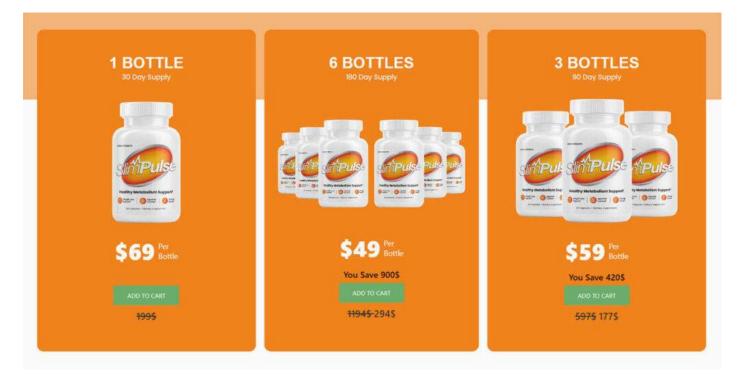

#### SlimPulse: Where to Buy?

Visit the website to find out what SlimPulse is capable of doing for your body. There are several <u>pricing options</u> <u>on the website</u>, but customers who purchase larger quantities will receive lower prices.

Select one of the packages below to begin this regiment immediately.

- One bottle at \$69.00 plus shipping
- Three bottles at \$59.00 each + shipping
- Six bottles at \$49.00 each + Free Shipping

The regimen can be started in less than two weeks from the time it is delivered. A money-back warranty protects consumers while they decide whether it is right for them.

Absolutely. The cost of the supplement will drop for consumers who purchase 3 or 6 bottles. Orders of six bottles or more offer the greatest savings.