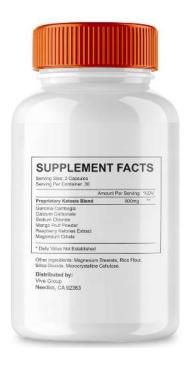

#### What are the ingredients in SlimPulse?

### Silymarin

Silymarin has antioxidant properties that can help reduce inflammation in the body. Inflammation may occur in muscles following workouts, or in the digestive tract. Silymarin is able to boost the liver's self-repair ability.

Silymarin, the active ingredient in milk thistle is used to treat many inflammatory conditions. It also plays an important role in weight-loss by flushing the insulin out of the liver. It supports consumers in their healing from liver cancer, jaundice, cirrhosis and fatty liver. It is easy to use as a digestive aid, but it may take up to four hours for it to reach your bloodstream.

#### Chlorogenic Acid

The chlorogenic acid is essential for glucose regulation. Blood sugar fluctuations can directly affect the appetite of the user, leading them to consume more food, and to disrupt their weight loss process. Chlorogenic acid is a powerful antioxidant that can help with diabetes and insulin resistance. Also, it is beneficial to those who suffer from cardiovascular disease. The green tea leaves are a good source of chlorogenic acids, but it's not the only one.

#### Camellia Sinensis

Camellia Sinensis oil is a tea leaf oil. It contains bioactive compounds which can improve health. It contains caffeine, L-theanine and catechins that help improve cognition and stress. Consumers can boost their immunity by using camellia extract, according to research.

The camellia sinensis, as the main ingredient in unfermented teas, provides the same amount of support that fresh leaves do. It is one of the world's most popular drinks, only surpassed by water, as part of green tea.

#### Probiotic Bacteria

It is not a new concept to use probiotic bacteria. It's one of the best ways to control digestive problems, as it eliminates harmful bacteria that accumulate in the gut with time. Probiotic bacteria allows consumers to introduce the right bacteria in their gut. This pushes the unhealthy compounds out of their gut.

There are many probiotic strains available today that help process macronutrients, and support the digestive system. Many strains boost immunity, improve blood sugar levels and improve heart health.

#### Inulin

The consumer already has probiotic bacteria in their guts, but they need to maintain them. SlimPulse contains inulin, which is a prebiotic that feeds probiotics in the bowels. It improves the way consumers process sugar and fat in their digestive system, and it naturally lowers blood sugar levels and promotes weight-loss.

Inulin can reduce colon cancer risk in consumers who consume it. It improves mineral absorption and reduces constipation. Some scientific studies have shown that it can also relieve depression symptoms.