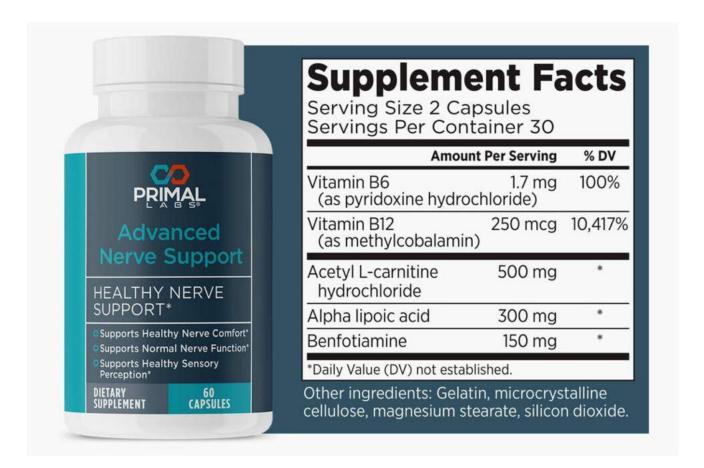

# Primal Labs Advanced Nerve Support Ingredients Vitamin B1

Advanced Nerve Support uses two types of vitamin B1 - benfotiamine and thiamine - to achieve the desired results. Benfotiamine and thiamine are very similar, but consumers can absorb it better. Both products increase the amount of thiamine that the body can retain.

Vitamin B1 is primarily used to reduce the risk of heart failure. It helps to strengthen the nervous system, and can reduce the risk of eye and brain diseases. It promotes a healthier immune system.

#### Vitamin B6

Vitamin B6, or pyridoxine as it is also called, improves the strength of your immune system and nervous system. Researchers found that it supports the blood, brain, and heart. Some consumers use this ingredient for depression and premenstrual symptoms. Some consumers use this ingredient to reduce anemia severity and cancer risk.

Vitamin B6 is a natural mood booster, particularly during times of stress.

#### Vitamin B12

Vitamin vitamin B12 is available in two forms: methylcobalamin, and cyanocobalamin. Each has a different level of support, but they are all crucial to normal nerve function. Vitamin B12 plays a role in the production of neurotransmitters, hormones and other important messenger substances that regulate our brain's function. Methylcobalamin is used by consumers who wish to reduce nerve pain, while strengthening their nervous system.

Cyanocobalamin, a synthetic form of vitamin B12 isn't as powerful as the natural source. The body can't easily absorb

methylcobalamin, so it was used instead. This active form supports the natural protective layer in the nervous system.

#### Alpha Lipoic Acid

Alpha lipoic acid is a powerful antioxidant that can help with blood sugar and liver disease. Alpha lipoic acids are often used by consumers for their anti-aging properties, but they also help to reduce inflammation and support weight loss. All of these benefits are mainly due to its antioxidant support.