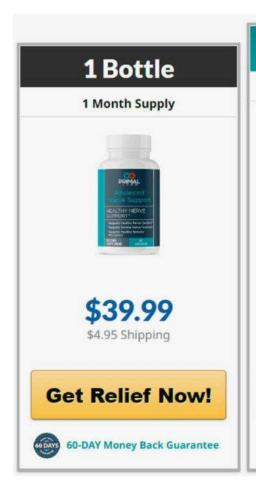

#### Purchase a bottle of Advanced Nerve Support

If consumers want to know what Advanced Nerve Support is capable of, they can place an order directly with the creators. It is possible to buy the formula in bulk or a single bottle. Orders of six bottles offer the biggest discounts,

but customers still receive a great deal.

#### Select from the following:

- Buy one bottle at \$39.99
- Three bottles at \$35.59 per bottle
- Six bottles at \$29.99 each

After the purchase, all customers provide a 60-day refund guarantee. Customers must pay \$4.95 for a single bottle of wine, but the rest are free.