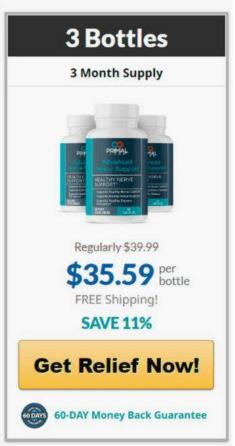

#### Purchase a bottle of Advanced Nerve Support

If consumers want to know what Advanced Nerve Support is capable of, they can place an order directly with the creators. It is possible to buy the formula in bulk or a single bottle. Orders of six bottles offer the biggest discounts,

#### Select from the following:

- Buy one bottle at \$39.99
- Three bottles at \$35.59 per bottle
- Six bottles at \$29.99 each

After the purchase, all customers provide a 60-day refund guarantee. Customers must pay \$4.95 for a single bottle of wine, but the rest are free.