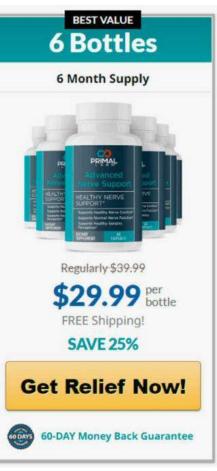

#### Purchase a bottle of Advanced Nerve Support

If consumers want to know what Advanced Nerve Support is capable of, they can place an order directly with the creators. It is possible to buy the formula in bulk or a single bottle. Orders of six bottles offer the biggest discounts,

#### Select from the following:

- Buy one bottle at \$39.99
- Three bottles at \$35.59 per bottle
- Six bottles at \$29.99 each

After the purchase, all customers provide a 60-day refund guarantee. Customers must pay \$4.95 for a single bottle of wine, but the rest are free.