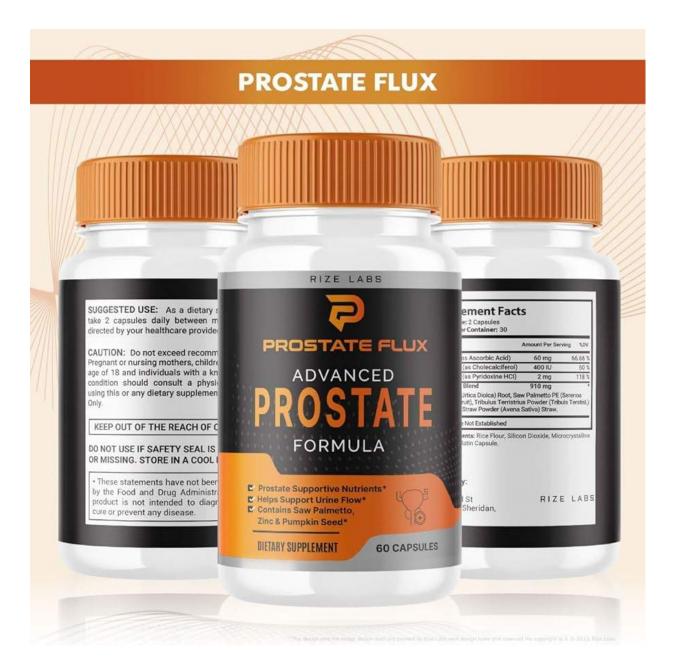

Prostate Flux is a natural supplement that claims to improve prostate function and size, reduce inflammation and pain, and enhance hormone production.

RIZE LASS

# PROSTATE FORMULA SUPPORT

As a dietary supplement, by between meals, or as othere provider.

moved recommended dose.

movers, children under the
idals with a know medical
moult a physician before
mysupplement. Adult Use

FREACH OF CHILDREN

HITYSEAL IS DAMAGED
HINACOOL DRY PLACE

there not been evaluated they administration. This laded to diagnose, treat, stease.

- Helps Support Urine Flow
- Contains Saw Palmetto, Zinc & Pumpkin Seed\*

**DIETARY SUPPLEMENT** 

PROMOTES HAIR GROWTH

INCREASES SEX DRIVE

HELPS STOP
FREQUENT URINATION

Do you suffer from prostate issues? The second puberty is usually experienced by men around the age of 25. Our prostate will stop growing during this time and remain the same size as a walnut throughout our life.