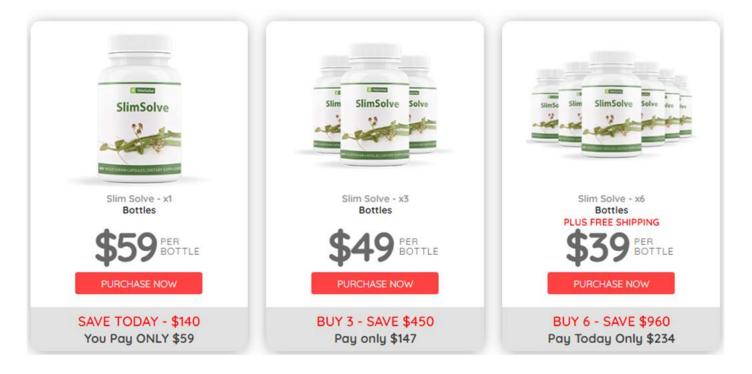

# Cost of Supplement:

- One Month Supply: \$59.
- 3-Month Supply: \$147
- 6 Month Supply: \$174 + Free Shipping + 2 Free Bonuses

### How much does SlimSolve cost?

The price of SlimSolve is as follows.

- Trial package: One bottle costs \$59 for a month's supply plus shipping charges
- The Most Popular Package: Three bottles for \$147 (for three months' supply) plus shipping charges

Best Value Pack: 6 bottles for \$174 (for 6 months' supply) (\$29 per bottle), plus free shipping + 2 eBooks