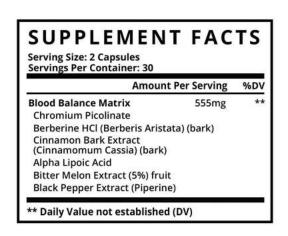

The formula not only helps support blood sugar, but also boosts immune function and supports blood circulation. The proprietary blend in Gluco fence capsules includes scientifically proven ingredients like Metavanadate (a sugar-regulating ingredient), Guggul (a blood circulation booster), White Mulberry Leaf, and Gymnema Sylvestre.

## Here is a list of Gluco Fence Ingredients and their Benefits:

- Metavanadate
- Guggul
- . White Mulberry Leaf
- Gymnema Sylvestre

#### Metavanadate

Ammonium Metavandate has the formula NH4VO3. According to some reports, it is effective at controlling blood sugar levels in diabetics. This powder is used to make paints, dyes and inks.

## Guggul

Guggul is a gum-like resin that comes from a wide variety of plants in the Burseraceae family. It has been used in traditional medicine to improve cholesterol metabolism and maintain normal body fat. Guggul is high in antioxidant and anti-inflammatory effects.

## White Mulberry Leaf

Morus Alba, also known as white mulberry, is a plant with significant glucose-lowering qualities. Its long leaves were used in ancient medicine to treat diabetes. The white mulberry leaf has the ability to help control blood sugar, boost antioxidant activity and aid in weight loss.

## Gymnema Sylvestre

Gymnema Sylvestre is also known as Gurmar and has potent anti-diabetic qualities. This plant is beneficial in helping to reduce high blood sugar and weight. Gymnema Sylvestre, also known as "sugar-killer", is known for its ability to reduce the consumption of sugary food.