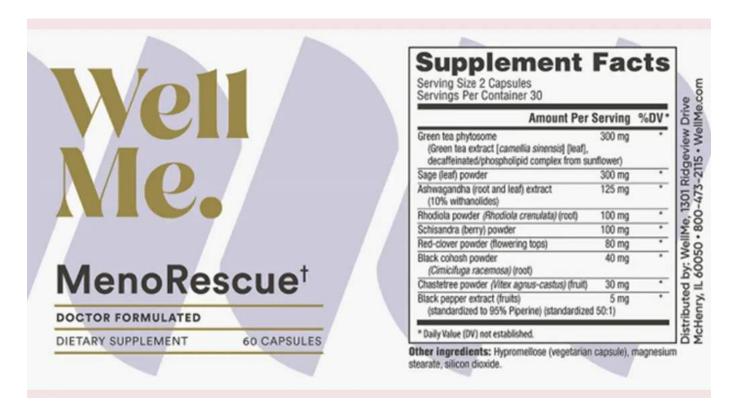

## What Ingredients are in MenoRescue?

MenoRescue contains a carefully curated list, with each ingredient selected for its proven benefits to manage menopause symptoms.

## Sensoril(r) Ashwagandha

Sensoril(r), a patented version of Ashwagandha is known for its many health benefits. This herb is especially

beneficial during menopause. This advanced formulation is unique in that it promotes healthy cortisol, which is crucial for hormonal balance. By maintaining a balanced cortisol level, Sensoril(r), helps boost energy and promote restful sleep. This dual action allows menopausal woman to maintain a vibrant life style while reducing sleep disturbances associated with menopause.

# **Greenselect(r) Phytosome**

Greenselect(r) Phytosome is a caffeine-free, unique green tea extract that has been known to boost metabolism. This ingredient, which uses patented Phytosome Technology, is highly effective at reducing fat and boosting metabolism. It is especially beneficial in managing weight gain, also known as "meno-belly", during menopause. Greenselect(r) enhances metabolism and reduces cravings to maintain a healthy body weight.

#### Rhodiola Rosea

Rhodiola Rosea is a native plant of Asia and Europe that has been known to improve cognitive function and mood. Menopausal woman can reduce their stress levels and brain fog by promoting healthy cortisol. Rhodiola Rosea also boosts energy and supports joint comfort, so it is a great all-rounder to address multiple menopause symptoms.

# **Schisandra Berry**

Schisandra Berry is a powerful supplement for women going through menopause. It comes from a vine like plant that's native to China. It reduces night sweats and hot flashes by promoting hormone balance. It also supports cognitive health by boosting energy and memory while improving mental clarity. The comprehensive support will help menopausal woman navigate their daily life with greater comfort and vitality.

## Sage Leaf

Sage Leaf, an evergreen shrub, has been used medicinally for many years to treat menopause symptoms. It helps to control hot flashes by supporting estrogen and progesterone. Sage Leaf is essential for reducing the discomfort caused by sudden temperature changes. An eight-week study showed that it promotes healthy body temperatures.

#### **Red Clover**

Red Clover contains compounds that are structurally similar with estrogen. These isoflavones are similar to estrogen in the body and offer relief from menopausal symptom. Red Clover has been shown in clinical studies to improve menopausal symptoms, such as night sweats

#### **Black Cohosh**

Black cohosh has estrogen-like qualities, which makes it highly beneficial to menopausal woman. It regulates mood and body temperatures, reducing night sweats and hot flashes. Black Cohosh also boosts energy and libido to improve overall well-being. Black Cohosh's many benefits make it an important part of the treatment for menopause.

## Chasteberry

Chasteberry is also known as Vitex Agnus Castus. It's a powerful herb that helps support progesterone. Chasteberry promotes hormonal balance and helps alleviate menopausal symptoms such as breast tenderness, hot flashes and mood swings. Chasteberry's ability to promote restful sleep, as well as enhance joint comfort, makes it an effective solution for menopause.

#### BioPerine(r)

BioPerine(r), a black pepper extract patented by MenoRescue, is crucial in increasing the absorption rate of other ingredients. BioPerine(r), by increasing bioavailability ensures the body can utilize the beneficial