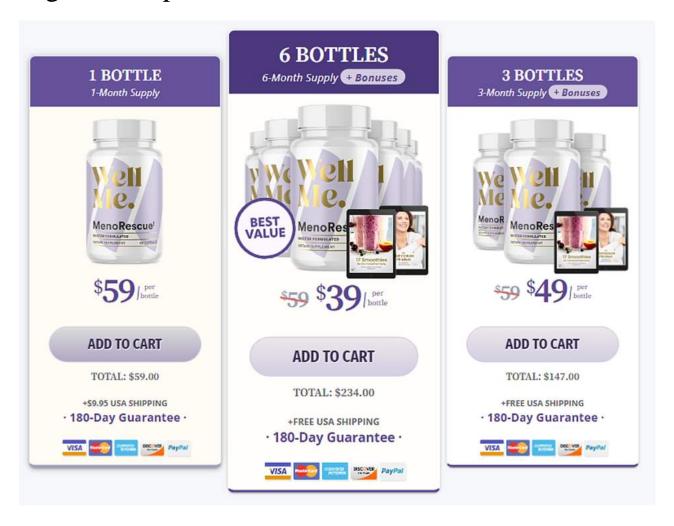

#### **How much does MenoRescue cost?**

MenoRescue is an effective treatment for menopausal symptoms. It contains a unique combination of ingredients that promotes hormonal balance and wellbeing. MenoRescue comes at introductory special prices to make it more accessible.

# One bottle (one-month supply):

• Price: \$59.00

• Shipping: +\$19.95 (Philippines)

· Guarantee: 180-Day Money-Back Guarantee

## Three bottles (3-month supply) plus two free bonuses:

• Price: \$147.0 (\$49 per bottle).

• Shipping: +\$19.95 (Philippines)

• Guarantee: 180-Day Money-Back Guarantee

### 6 bottles (6-month supply) + 2 free bonuses:

• Price: 234.00 dollars (\$39 per bottle).

• Shipping: Free for the Philippines

• Guarantee: 180-Day Money-Back Guarantee

#### **Bonuses:**

You'll get two bonuses when you choose the 3- or 6-month supply to help you through your menopause transition.

- 1.17 Smoothies to Harmonize Hormones (Value \$29.95)
  - -- Free
- 2. The Menopause Mindset Value: \$29.95 Free